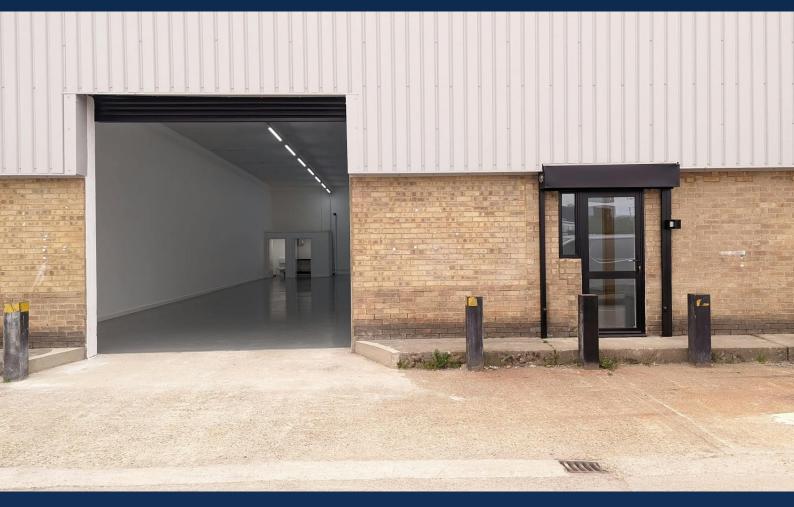

# Refurbished warehouse unit with roller shutter access

2,492 sq ft

(231.51 sq m)

- Secure gated estate with 24hour access and CCTV
- Concrete floor
- Separate main entrance door
- Estate parking
- 3-phase power

# Description

The unit has recently been refurbished throughout and comprises of an open plan warehouse on ground floor. It has the benefit of a 4.8 m full height roller shutter to the front with access to the unit suitable for arctic vehicles.