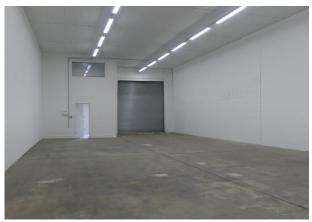

# Refurbished warehouse unit with roller shutter access

2,492 sq ft

(231.51 sq m)

- Secure gated estate with 24hour access and CCTV
- Concrete floor
- Separate main entrance door
- Estate parking
- 3-phase power

# Description

The unit has recently been refurbished throughout and comprises of an open plan warehouse on ground floor. It has the benefit of a 4.8 m full height roller shutter to the front with access to the unit suitable for arctic vehicles.