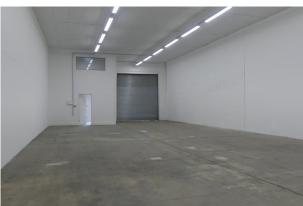

# Refurbished warehouse unit with roller shutter access

2,492 sq ft

(231.51 sq m)

- Secure gated estate with 24hour access and CCTV
- Concrete floor
- Separate main entrance door
- Estate parking
- 3-phase power

# Description

The unit has recently been refurbished throughout and comprises of an open plan warehouse on ground floor. It has the benefit of a 4.8 m full height roller shutter to the front with access to the unit suitable for arctic vehicles.