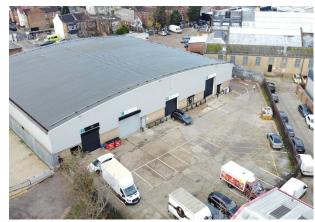

# Unit 2, Lexus House, Rosslyn Crescent

Harrow, HA1 2RZ

#### Location

Lexus House is located on Rosslyn Crescent and is within walking distance of Harrow & Wealdstone Station (Bakerloo Line) and approximately a 15-minute walk from Harrow on the Hill station (Metropolitan Line) providing easy access into Central London. The property also has the benefit of being close by to numerous shops, supermarkets, restaurants and pubs.