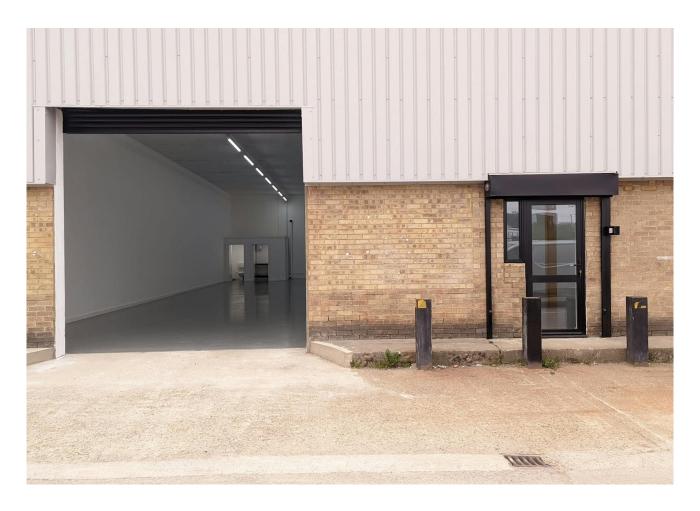

# Refurbished warehouse unit with roller shutter access

2,492 sq ft

(231.51 sq m)

- Secure gated estate with 24hour access and CCTV
- Concrete floor
- Separate main entrance door
- Estate parking
- 3-phase power

# Description

The unit has recently been refurbished throughout and comprises of an open plan warehouse on ground floor. It has the benefit of a 4.8 m full height roller shutter to the front with access to the unit suitable for arctic vehicles.