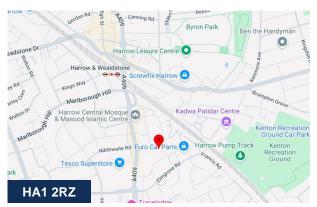

#### Location

Lexus House is located on Rosslyn Crescent and is within walking distance of Harrow & Wealdstone Station (Bakerloo Line) and approximately a 15-minute walk from Harrow on the Hill station (Metropolitan Line) providing easy access into Central London. The property also has the benefit of being close by to numerous shops, supermarkets, restaurants and pubs.