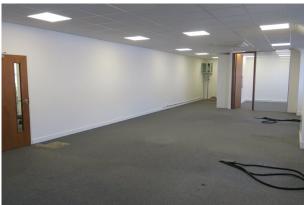

# Modern Air-Conditioned Large Office Suites

1,300 sq ft (120.77 sq m)

- Central Pinner Location
- Shared kitchen and toilet facilities
- Automatic passenger lift
- AC, suspended ceilings, carpets, double glazing
- Commencing rent £19.00 per sqft for a 5 year commitment.

## **Description**

The building has a prestigious entrance with an automatic passenger lift. The offices have the benefit of comfort cooling, suspended ceilings, carpets and double glazing. There is a shared kitchen and toilet facilities on each floor and parking is available by separate arrangement. The building has an EPC rating within B and D.

#### Accommodation

| Name              | sq ft | sq m   | Availability |
|-------------------|-------|--------|--------------|
| 1st - Front suite | 1,300 | 120.77 | Available    |
| Total             | 1.300 | 120.77 |              |