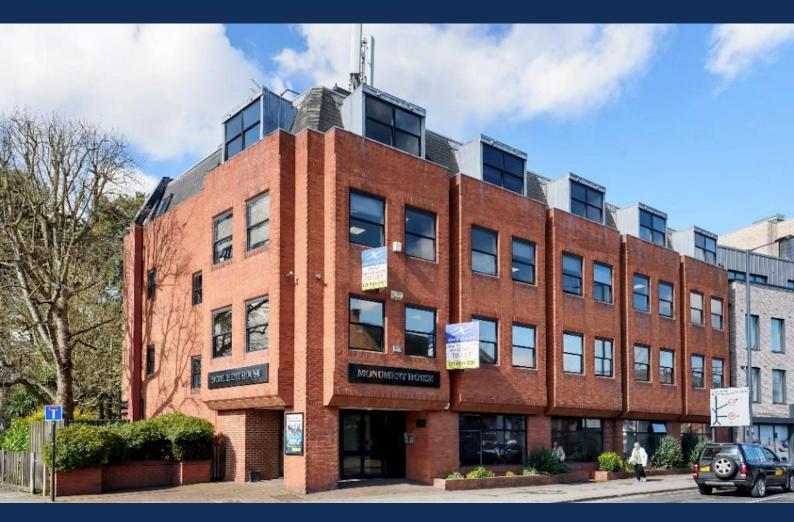

Monument House, 215 Marsh Road,

Pinner, HA5 5NE

## Monument House, 215 Marsh Road,, Pinner, HA5 5NE

## **Description**

The building has a prestigious entrance with an automatic passenger lift. The offices have the benefit of comfort cooling, suspended ceilings, carpets and double glazing. There is a shared kitchen and toilet facilities on each floor and parking is available by separate arrangement. The building has an EPC rating within B and D.