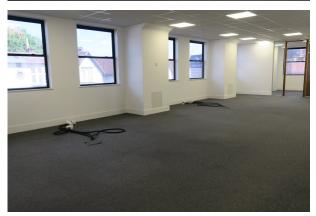

# Modern Air-Conditioned Large Office Suites

1,300 sq ft (120.77 sq m)

- Central Pinner Location
- Shared kitchen and toilet facilities
- Automatic passenger lift
- AC, suspended ceilings, carpets, double glazing
- Commencing rent £19.00 per sqft for a 5 year commitment.

## **Description**

The building has a prestigious entrance with an automatic passenger lift. The offices have the benefit of comfort cooling, suspended ceilings, carpets and double glazing. There is a shared kitchen and toilet facilities on each floor and parking is available by separate arrangement. The building has an EPC rating within B and D.

#### Accommodation

| Name              | sq ft | sq m   | Availability |
|-------------------|-------|--------|--------------|
| 1st - Front suite | 1,300 | 120.77 | Available    |
| Total             | 1.300 | 120.77 |              |