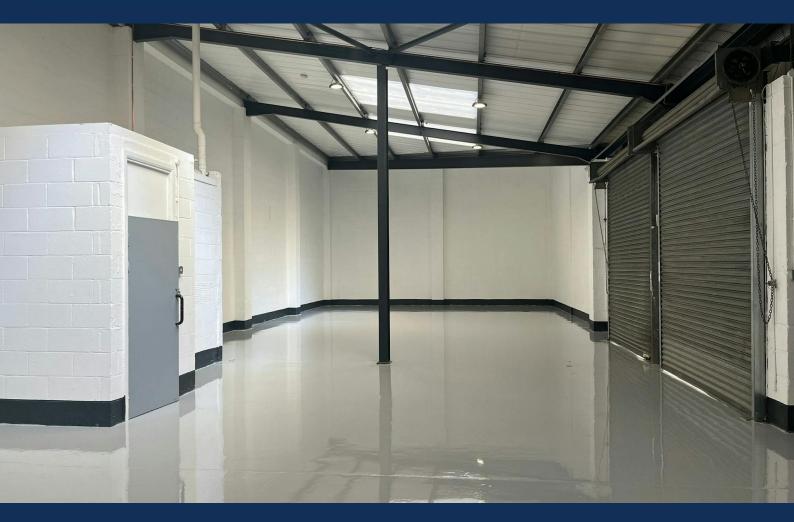

#### Description

This secure and well-maintained light-industrial estate is located in Stonebridge, NW10 and provides an industrial units ranging from 1,280 sqft to 1,948 sqft. The estate is accessible 24 hours a day, 7 days a week and has the benefit of on-site parking, CCTV and a gated entrance.

#### **Terms**

The units are available by way of new lease for a term to by arrangement. Flexible leases are available.