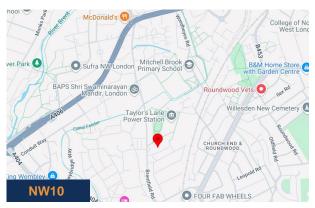

#### Location

The estate is less than 1 mile north of Park Royal, the largest business park in London, and benefits from proximity to the North Circular, A404 and A40 providing fantastic connections to the rest of London. The estate is also well connected via public transport with the nearby Harlesden Station being served by both London Overground and Underground Bakerloo lines.