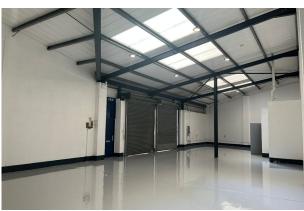

#### Description

This secure and well-maintained light-industrial estate is located in Stonebridge, NW10 and provides an industrial units ranging from 1,280 sqft to 1,948 sqft. The estate is accessible 24 hours a day, 7 days a week and has the benefit of on-site parking, CCTV and a gated entrance.

#### **Terms**

The units are available by way of new lease for a term to by arrangement. Flexible leases are available.