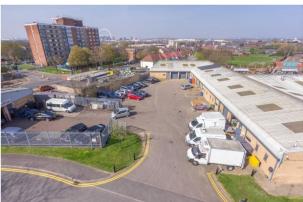

#### Description

This secure and well-maintained light-industrial estate is located in Stonebridge, NW10 and provides an industrial units ranging from 1,280 sqft to 1,948 sqft. The estate is accessible 24 hours a day, 7 days a week and has the benefit of on-site parking, CCTV and a gated entrance.