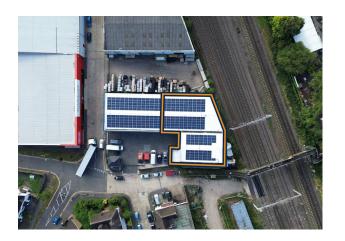

The estate offers allocated parking spaces with 4 vehicle charging points in a designated parking area of 3,300 sqft. The compound is secured with external and internal cameras, gated access, and each unit is equipped with its own intercom system. Additionally, the roof of the building is covered with 282 solar panels.

#### Location

The building is located to the west of Headstone Lane on Chantry Place Industrial Estate, Harrow and access is off Headstone Lane via Chantry Place Estate Road. The site is located 1 mile to the north of Harrow town center & 2 miles to Harrow & Wealdstone. Headstone Lane Train Station is 0.4 miles from the property and provides access into central London via Euston Station (approx. 34 minutes).