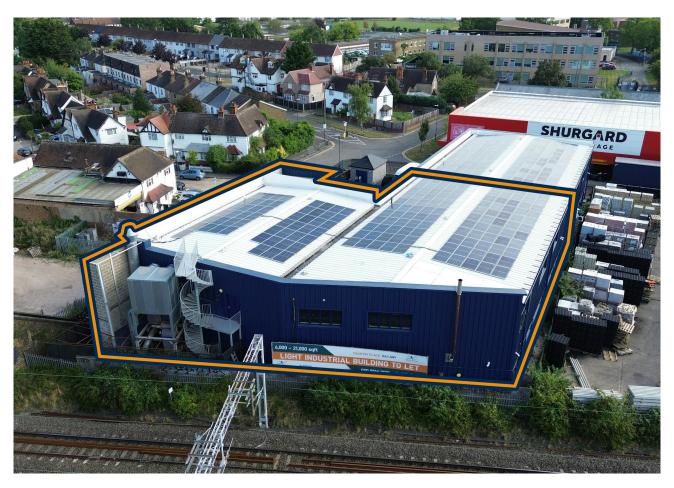

# **Unit B, Chantry Place, Headstone Lane**

Harrow, HA3 6NY

New Build, Self Contained Industrial Units in a Secure Gated Estate.

5,117 to 8,105 sq ft

(475.38 to 752.98 sq m)

- EPC rating A
- 24/7 CCTV & police alarm call out
- Photovoltaic system
- 2x 25ft electric roller shutter
- Electric charging points
- Allocated parking

The estate offers allocated parking spaces with 4 vehicle charging points in a designated parking area of 3,300 sqft. The compound is secured with external and internal cameras, gated access, and each unit is equipped with its own intercom system. Additionally, the roof of the building is covered with 282 solar panels.