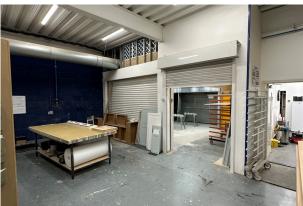

### Description

The premises consists of a warehouse unit totaling 8,105 sqft. The ground floor comprises 6,690 sqft and there is a mezzanine level of 1,415 sqft. The ground floor offers an open-plan layout, including a fitted kitchen, toilet facilities, office space, and 2x 25 ft roller shutters. Additionally, the mezzanine level has the benefit of a gated void area adjacent to the roller shutters facilitating convenient loading and unloading.