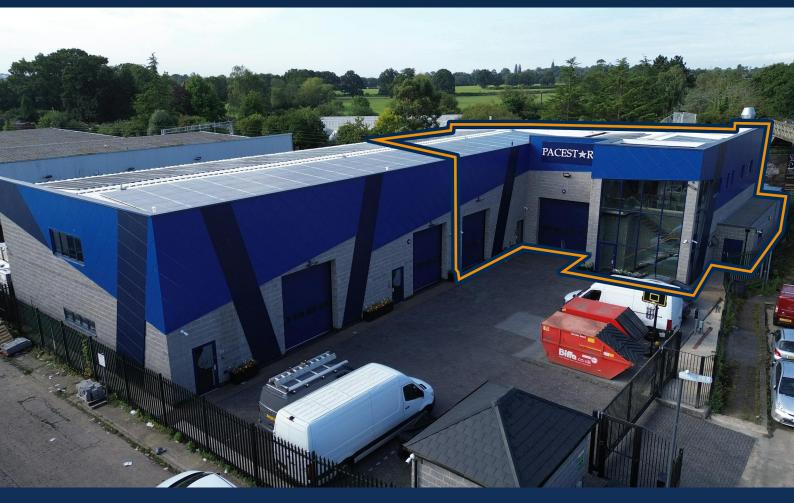

# **Unit B, Chantry Place, Headstone Lane**

Harrow, HA3 6NY

New Build, Self Contained Industrial Units in a Secure Gated Estate.

5,117 to 8,105 sq ft

(475.38 to 752.98 sq m)

- EPC rating A
- 24/7 CCTV & police alarm call out
- Photovoltaic system
- 2x 25ft electric roller shutter
- Electric charging points
- Allocated parking

# Unit B, Chantry Place, Headstone Lane, Harrow, HA3 6NY

### Description

The premises consists of a warehouse unit totaling 8,105 sqft. The ground floor comprises 6,690 sqft and there is a mezzanine level of 1,415 sqft. The ground floor offers an open-plan layout, including a fitted kitchen, toilet facilities, office space, and 2x 25 ft roller shutters. Additionally, the mezzanine level has the benefit of a gated void area adjacent to the roller shutters facilitating convenient loading and unloading.

The estate offers allocated parking spaces with 4 vehicle charging points in a designated parking area of 3,300 sqft. The compound is secured with external and internal cameras, gated access, and each unit is equipped with its own intercom system. Additionally, the roof of the building is covered with 282 solar panels.