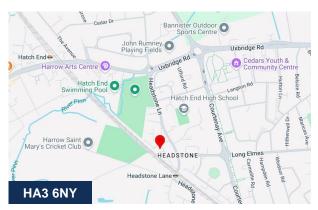

#### Location

The building is located to the west of Headstone Lane on Chantry Place Industrial Estate, Harrow and access is off Headstone Lane via Chantry Place Estate Road. The site is located 1 mile to the north of Harrow town center & 2 miles to Harrow & Wealdstone. Headstone Lane Train Station is 0.4 miles from the property and provides access into central London via Euston Station (approx. 34 minutes).