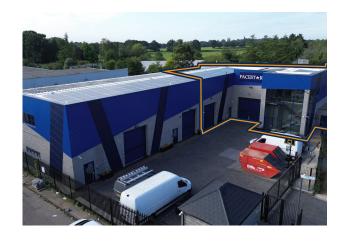

# **Unit B, Chantry Place, Headstone Lane**

Harrow, HA3 6NY

New Build, Self Contained Industrial Units in a Secure Gated Estate.

5,117 to 8,105 sq ft

(475.38 to 752.98 sq m)

- EPC rating A
- 24/7 CCTV & police alarm call out
- Photovoltaic system
- 2x 25ft electric roller shutter
- Electric charging points
- Allocated parking

### Description

The premises consists of a warehouse unit totaling 8,105 sqft. The ground floor comprises 6,690 sqft and there is a mezzanine level of 1,415 sqft. The ground floor offers an open-plan layout, including a fitted kitchen, toilet facilities, office space, and 2x 25 ft roller shutters. Additionally, the mezzanine level has the benefit of a gated void area adjacent to the roller shutters facilitating convenient loading and unloading.

The estate offers allocated parking spaces with 4 vehicle charging points in a designated parking area of 3,300 sqft. The compound is secured with external and internal cameras, gated access, and each unit is equipped with its own intercom system. Additionally, the roof of the building is covered with 282 solar panels.