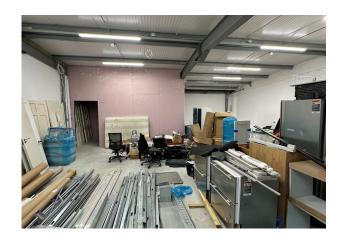

### Description

The premises consists of a warehouse unit totaling 8,105 sqft. The ground floor comprises 6,690 sqft and there is a mezzanine level of 1,415 sqft. The ground floor offers an open-plan layout, including a fitted kitchen, toilet facilities, office space, and 2x 25 ft roller shutters. Additionally, the mezzanine level has the benefit of a gated void area adjacent to the roller shutters facilitating convenient loading and unloading.