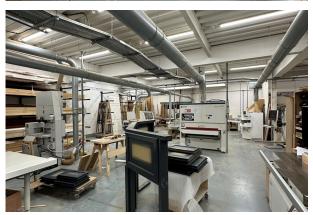

### Description

The premises consists of a warehouse unit totaling 8,105 sqft. The ground floor comprises 6,690 sqft and there is a mezzanine level of 1,415 sqft. The ground floor offers an open-plan layout, including a fitted kitchen, toilet facilities, office space, and 2x 25 ft roller shutters. Additionally, the mezzanine level has the benefit of a gated void area adjacent to the roller shutters facilitating convenient loading and unloading.