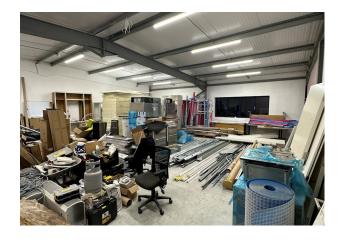

### Description

The premises consists of a warehouse unit totaling 8,105 sqft. The ground floor comprises 6,690 sqft and there is a mezzanine level of 1,415 sqft. The ground floor offers an open-plan layout, including a fitted kitchen, toilet facilities, office space, and 2x 25 ft roller shutters. Additionally, the mezzanine level has the benefit of a gated void area adjacent to the roller shutters facilitating convenient loading and unloading.