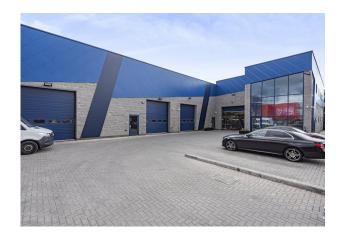

# **Unit B, Chantry Place, Headstone Lane**

Harrow, HA3 6NY

New Build, Self Contained Industrial Units in a Secure Gated Estate.

5,117 to 8,105 sq ft

(475.38 to 752.98 sq m)

- EPC rating A
- 24/7 CCTV & police alarm call out
- Photovoltaic system
- 2x 25ft electric roller shutter
- Electric charging points
- Allocated parking

### Description

The premises consists of a warehouse unit totaling 8,105 sqft. The ground floor comprises 6,690 sqft and there is a mezzanine level of 1,415 sqft. The ground floor offers an open-plan layout, including a fitted kitchen, toilet facilities, office space, and 2x 25 ft roller shutters. Additionally, the mezzanine level has the benefit of a gated void area adjacent to the roller shutters facilitating convenient loading and unloading.

The estate offers allocated parking spaces with 4 vehicle charging points in a designated parking area of 3,300 sqft. The compound is secured with external and internal cameras, gated access, and each unit is equipped with its own intercom system. Additionally, the roof of the building is covered with 282 solar panels.