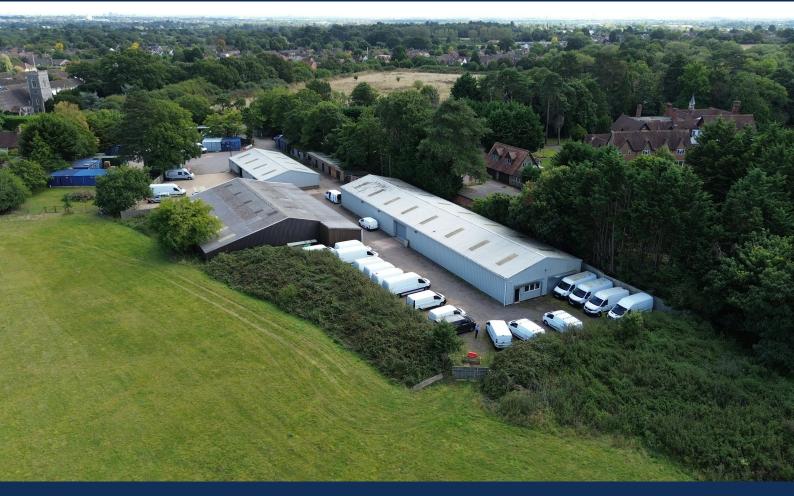

# **Description**

The estate comprises a number of modern and older style light industrial / warehouse units surrounded by areas of hard standing and set within a self-contained, secure, gated site. There are 2 units remaining, B3 left comprising 2,130 ft<sup>2</sup> of basic storage accommodation and B2 rear comprising 4,000 ft<sup>2</sup> of modern storage accommodation.

### Accommodation

The accommodation comprises the following areas:

| Name             | sq ft | sq m   | Rates Payable     | Availability |
|------------------|-------|--------|-------------------|--------------|
| Unit - B2 (rear) | 4,000 | 371.61 | £15,094.75 /annum | Available    |
| Unit - B3 (left) | 2,130 | 197.88 | £8,607.75 /annum  | Let          |
| Total            | 6,130 | 569.49 |                   |              |