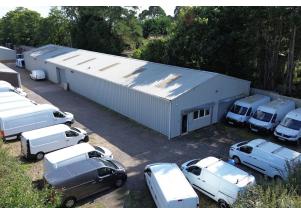

# **Description**

The estate comprises a number of modern and older style light industrial / warehouse units surrounded by areas of hard standing and set within a self-contained, secure, gated site. There are 2 units remaining, B3 left comprising 2,130 ft<sup>2</sup> of basic storage accommodation and B2 rear comprising 4,000 ft<sup>2</sup> of modern storage accommodation.

### Accommodation

The accommodation comprises the following areas:

| Name             | sq ft | sq m   | Rates Payable     | Availability |
|------------------|-------|--------|-------------------|--------------|
| Unit - B2 (rear) | 4,000 | 371.61 | £15,094.75 /annum | Available    |
| Unit - B3 (left) | 2,130 | 197.88 | £8,607.75 /annum  | Let          |
| Total            | 6,130 | 569.49 |                   |              |