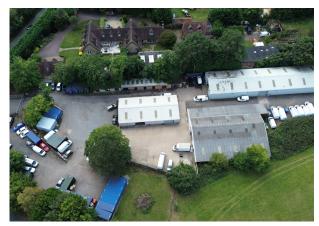

# **Description**

The estate comprises a number of modern and older style light industrial / warehouse units surrounded by areas of hard standing and set within a self-contained, secure, gated site. There are 2 units remaining, B3 left comprising 2,130 ft<sup>2</sup> of basic storage accommodation and B2 rear comprising 4,000 ft<sup>2</sup> of modern storage accommodation.

#### Location

The property is located on the west side of Church Road, Iver Heath within close proximity of the M40 and M25 motorways, Heathrow Airport and Pinewood Studios.