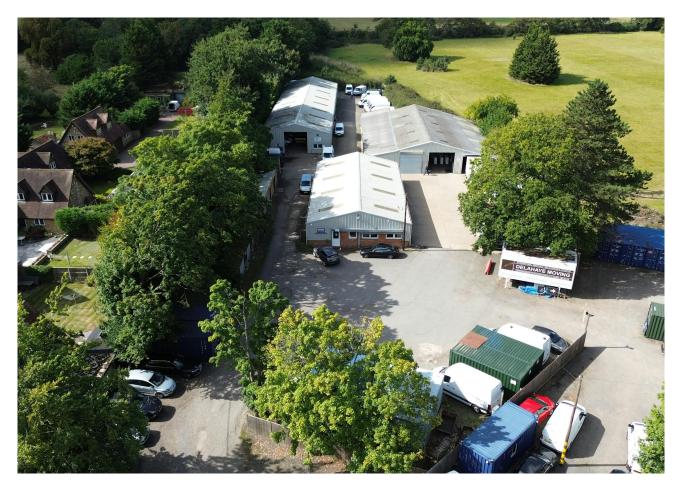

# **Description**

The estate comprises a number of modern and older style light industrial / warehouse units surrounded by areas of hard standing and set within a self-contained, secure, gated site. There are 2 units remaining, B3 left comprising 2,130 ft<sup>2</sup> of basic storage accommodation and B2 rear comprising 4,000 ft<sup>2</sup> of modern storage accommodation.

### Accommodation

The accommodation comprises the following areas:

| Name             | sq ft | sq m   | Rates Payable     | Availability |
|------------------|-------|--------|-------------------|--------------|
| Unit - B2 (rear) | 4,000 | 371.61 | £15,094.75 /annum | Available    |
| Unit - B3 (left) | 2,130 | 197.88 | £8,607.75 /annum  | Let          |
| Total            | 6,130 | 569.49 |                   |              |