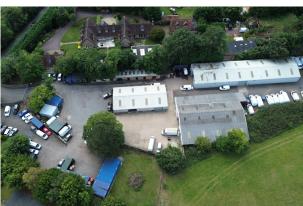

# **Description**

The estate comprises a number of modern and older style light industrial / warehouse units surrounded by areas of hard standing and set within a self-contained, secure, gated site. There are 2 units remaining, B3 left comprising 2,130 ft<sup>2</sup> of basic storage accommodation and B2 rear comprising 4,000 ft<sup>2</sup> of modern storage accommodation.

### Accommodation

The accommodation comprises the following areas:

| Name             | sq ft | sq m   | Rates Payable     | Availability |
|------------------|-------|--------|-------------------|--------------|
| Unit - B2 (rear) | 4,000 | 371.61 | £15,094.75 /annum | Available    |
| Unit - B3 (left) | 2,130 | 197.88 | £8,607.75 /annum  | Let          |
| Total            | 6,130 | 569.49 |                   |              |