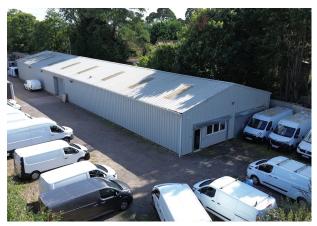

# **Description**

The estate comprises a number of modern and older style light industrial / warehouse units surrounded by areas of hard standing and set within a self-contained, secure, gated site. There are 2 units remaining, B3 left comprising 2,130 ft<sup>2</sup> of basic storage accommodation and B2 rear comprising 4,000 ft<sup>2</sup> of modern storage accommodation.

### Accommodation

The accommodation comprises the following areas:

| Name             | sq ft | sq m   | Rates Payable     | Availability |
|------------------|-------|--------|-------------------|--------------|
| Unit - B2 (rear) | 4,000 | 371.61 | £15,094.75 /annum | Available    |
| Unit - B3 (left) | 2,130 | 197.88 | £8,607.75 /annum  | Let          |
| Total            | 6,130 | 569.49 |                   |              |