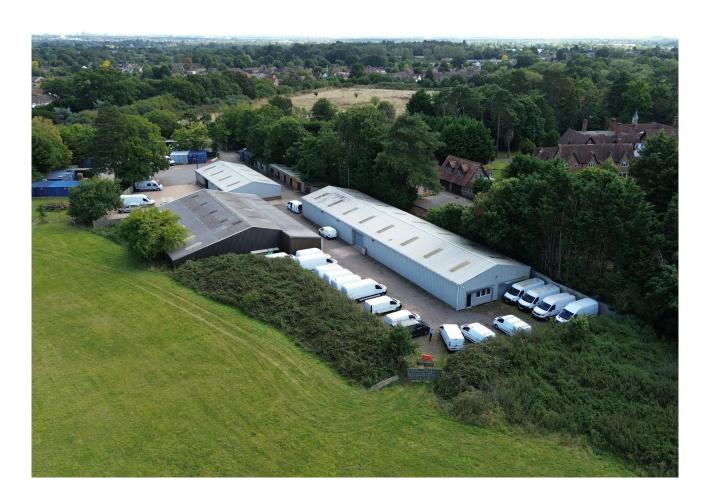

# **Description**

The estate comprises a number of modern and older style light industrial / warehouse units surrounded by areas of hard standing and set within a self-contained, secure, gated site. There are 2 units remaining, B3 left comprising 2,130 ft<sup>2</sup> of basic storage accommodation and B2 rear comprising 4,000 ft<sup>2</sup> of modern storage accommodation.

#### Location

The property is located on the west side of Church Road, Iver Heath within close proximity of the M40 and M25 motorways, Heathrow Airport and Pinewood Studios.