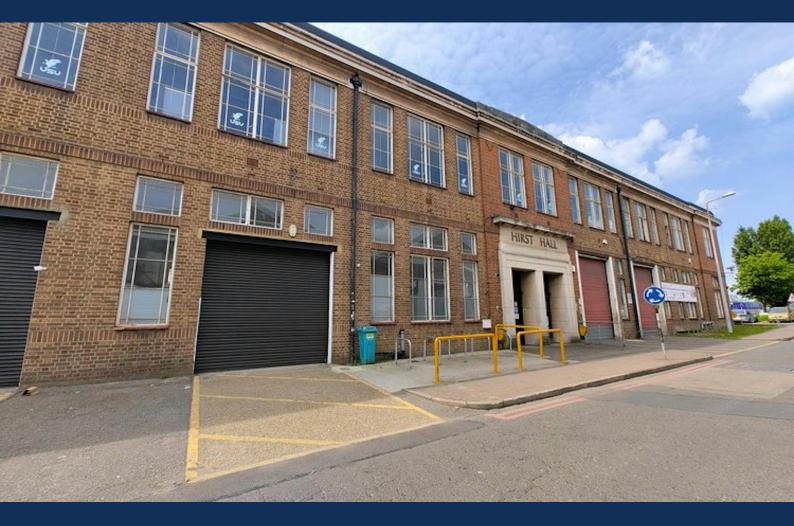

# Warehouse Unit

**1,400 sq ft** (130.06 sq m)

- 3 Phase power
- Fluorescent strip lighting
- Concrete floor
- 3 Phase power & gas
- Electric roller shutter door (w:3.2m x h:3.3m)
- 4.9m clear eaves height
- Dedicated loading bay
- 24 hour access & security

#### Description

The unit is situated on the ground floor and features an open-plan warehouse with a dedicated loading bay and an electric roller shutter (measuring 3.2m in height and 3.3m in width). It includes communal W/Cs, three-phase power, a concrete floor, and a clear eaves height of 4.9m.