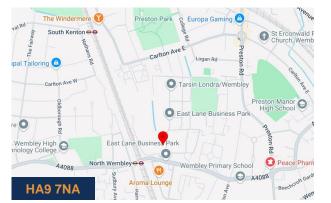

#### Location

The unit is located in East Lane Business Park Estate and it benefits from excellent transport links, with National Rail, Overground and Underground services just a 5-minute walk away at North Wembley station. The business park is also easily accessible by car via the M25, M1 and M40 motorways.