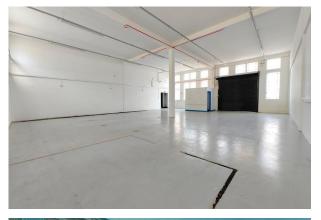

#### Description

The unit is situated on the ground floor and features an open-plan warehouse with a dedicated loading bay and an electric roller shutter (measuring 3.2m in height and 3.3m in width). It includes communal W/Cs, three-phase power, a concrete floor, and a clear eaves height of 4.9m.

#### Accommodation

The accommodation comprises the following areas:

| Name   | sq ft | sq m   | Availability |
|--------|-------|--------|--------------|
| Ground | 1,400 | 130.06 | Let          |
| Total  | 1,400 | 130.06 |              |