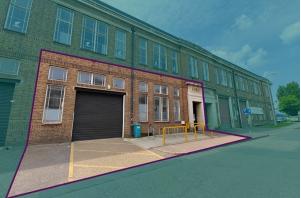

# Warehouse Unit

**1,400 sq ft** (130.06 sq m)

- 3 Phase power
- Fluorescent strip lighting
- Concrete floor
- 3 Phase power & gas
- Electric roller shutter door (w:3.2m x h:3.3m)
- 4.9m clear eaves height
- Dedicated loading bay
- 24 hour access & security

#### Description

The unit is situated on the ground floor and features an open-plan warehouse with a dedicated loading bay and an electric roller shutter (measuring 3.2m in height and 3.3m in width). It includes communal W/Cs, three-phase power, a concrete floor, and a clear eaves height of 4.9m.