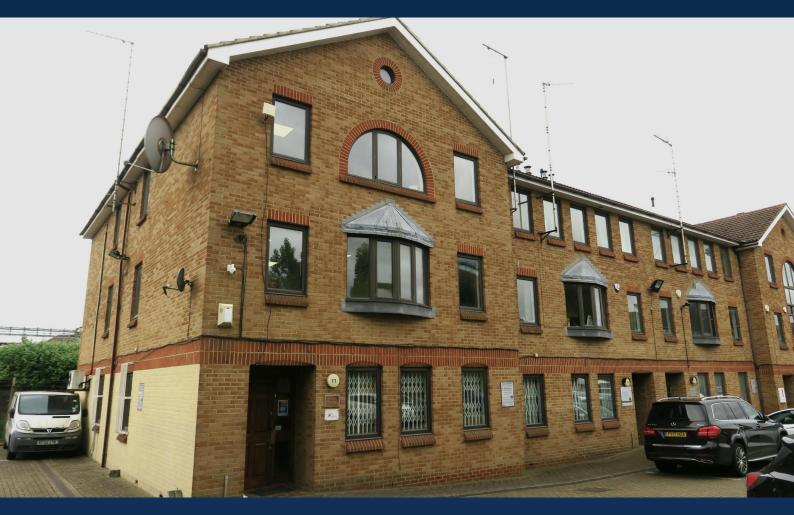

**Unit 11, Churchill Court** 

Harrow, HA2 7SA

Three storey office building circa 3,000 sqft. Located opposite North Harrow Metropolitan line station & recently refurbished throughout.

**3,030 sq ft** (281.50 sq m)

## Description

The premises are situated within a modern, purpose-built office development. The building is an end of terrace brick property at the front of the scheme, planned on ground, first and second floors. It has the benefit of 6 parking spaces.

### Location

The premises are located on the eastern side of Station Road, opposite North Harrow Metropolitan line underground station. The building is accessible to Harrow town centre and other nearby towns such as Pinner and Hatch End. There are numerous retail facilities in the town.