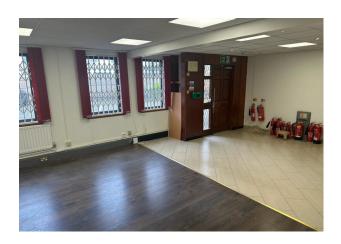

## Description

The premises are situated within a modern, purpose-built office development. The building is an end of terrace brick property at the front of the scheme, planned on ground, first and second floors. It has the benefit of 6 parking spaces.