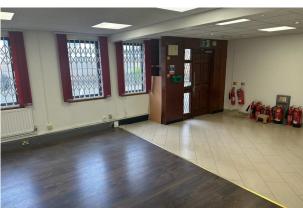

## Description

The premises are situated within a modern, purpose-built office development. The building is an end of terrace brick property at the front of the scheme, planned on ground, first and second floors. It has the benefit of 6 parking spaces.