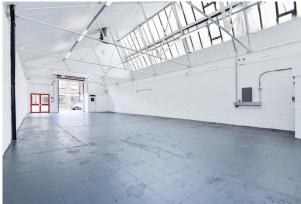

## Description

The available unit features a predominantly open-plan layout and is equipped with a front roller shutter (measuring 4.54m in height and 2.75m in width) and a dedicated loading bay. The property offers 24-hour access and security, fluorescent strip lighting, three-phase power, and estate parking. The unit has undergone comprehensive refurbishment throughout.

### Accommodation

The accommodation comprises the following areas:

| Name   | sq ft | sq m   | Availability |
|--------|-------|--------|--------------|
| Ground | 1,981 | 184.04 | Let          |
| Total  | 1,981 | 184.04 |              |