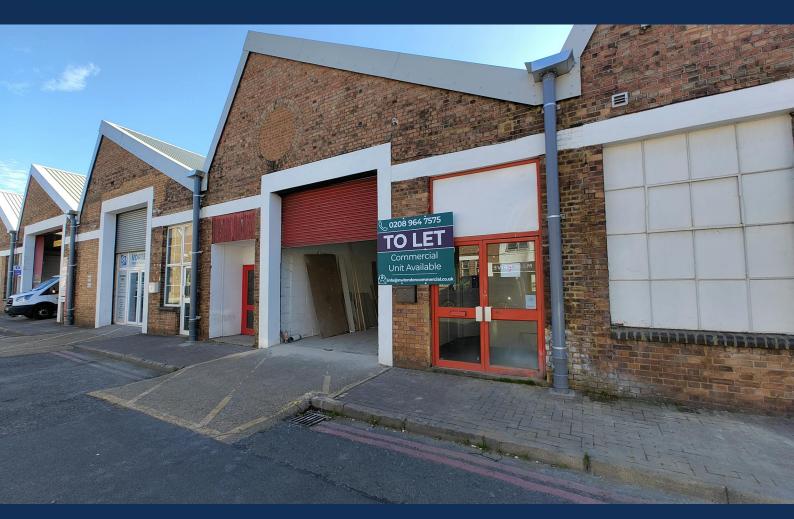

8 Main Drive, East Lane Wembley, HA9 7NA

Ground floor light industrial unit located in East Lane Business Park.

1,981 sq ft (184.04 sq m)

- 3 Phase power
- Concrete floor
- 24 hour access & security
- Fluorescent strip lighting
- North Wembley Station (0.1 miles)

## Description

The available unit features a predominantly open-plan layout and is equipped with a front roller shutter (measuring 4.54m in height and 2.75m in width) and a dedicated loading bay. The property offers 24-hour access and security, fluorescent strip lighting, three-phase power, and estate parking. The unit has undergone comprehensive refurbishment throughout.