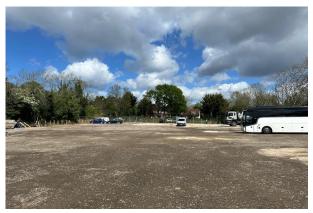

#### Description

The site comprises an open storage yard facility totaling approximately 1.5 acres which our client is splitting into various open storage compounds to be let on flexible lease terms. Compounds are available from 1,000 to 9,000 sqft immediately. The site is concrete hard surfaced throughout.