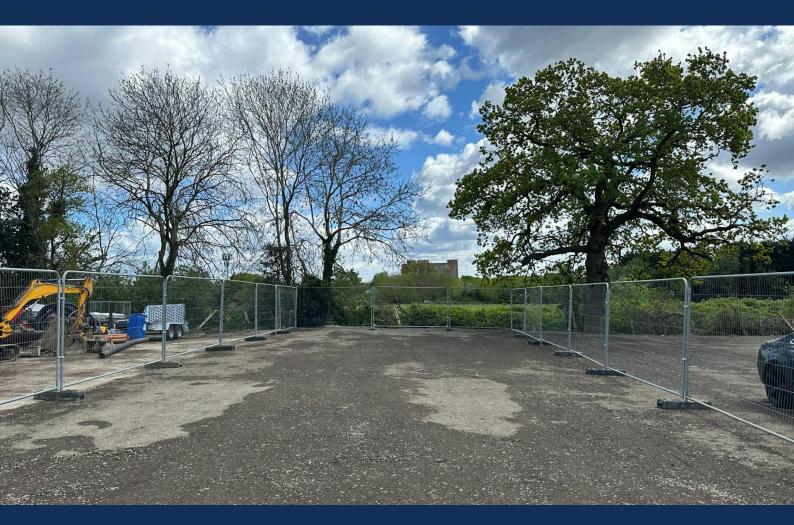

#### Description

The site comprises an open storage yard facility totaling approximately 1.5 acres which our client is splitting into various open storage compounds to be let on flexible lease terms. Compounds are available from 1,000 to 9,000 sqft immediately. The site is concrete hard surfaced throughout.

Each compound will have the benefit of secure fencing, electric and water supply.