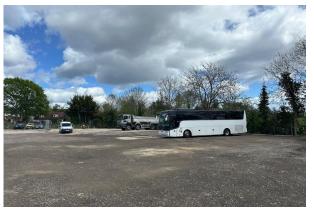

#### Description

The site comprises an open storage yard facility totaling approximately 1.5 acres which our client is splitting into various open storage compounds to be let on flexible lease terms. Compounds are available from 1,000 to 9,000 sqft immediately. The site is concrete hard surfaced throughout.