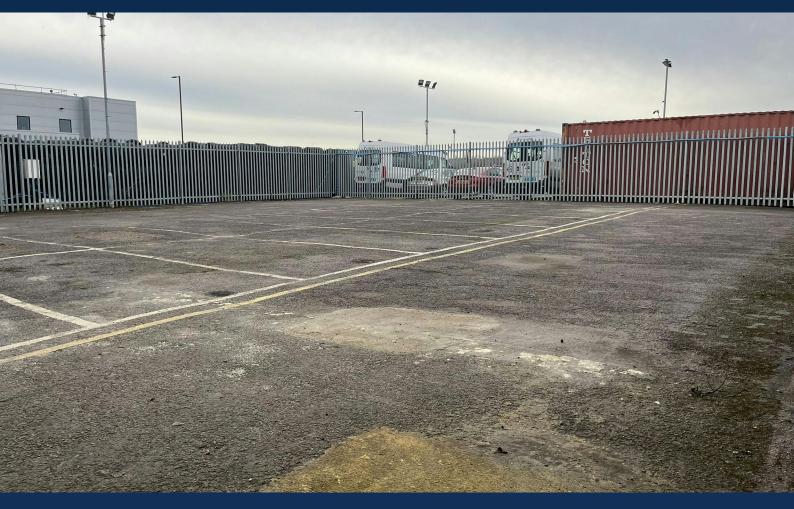

# Secure open compound space available to let in East **Lane Business Park**

2,260 sq ft

(209.96 sq m)

- Secure gated estate
- 24 hour access and 24 hour security
- Close proximity to A40/ A406
- Hard standing concrete floor
- Electricity and water supplies
- Fenced compounds

### Description

East Lane Business Park have a number of compounds available, suitable for storage of plant machinery, equipment, construction materials, containers, vehicles and a variety of other uses. Each compound is secured and fenced with water and electricity.