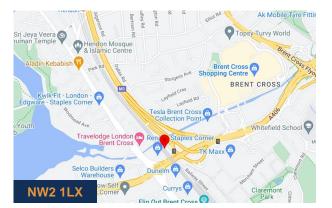

#### Location

1 Adrian Avenue is located in a prominent position on Staples Corner which is a major road junction in North West London providing direct access to the A406 North Circular and the M1 motorway.

Nearby train stations include Cricklewood (2.0 miles) and Hendon (1.2 miles) which are both on the Midland Main Line and Brent Cross Underground Station (1.2 miles) which is served by the Northern Line.

Brent Cross shopping center is within close proximity to the premises where there are an abundance of shops, restaurants and leisure.