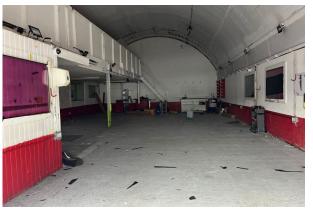

#### Description

The premises comprises an open plan ground floor industrial unit of 1,570 sqft on ground floor with a mezzanine comprising 426 sqft. The unit was previously used as a workshop and benefits from a partitioned reception area, 1x electric roller shutter, 1x manual roller shutter, W/Cs, first floor office space and demised parking to the front of the unit.

#### Accommodation

The accommodation comprises the following areas:

| Name      | sq ft | sq m   | Availability |
|-----------|-------|--------|--------------|
| Ground    | 1,570 | 145.86 | Available    |
| Mezzanine | 426   | 39.58  | Available    |
| Total     | 1,996 | 185.44 |              |