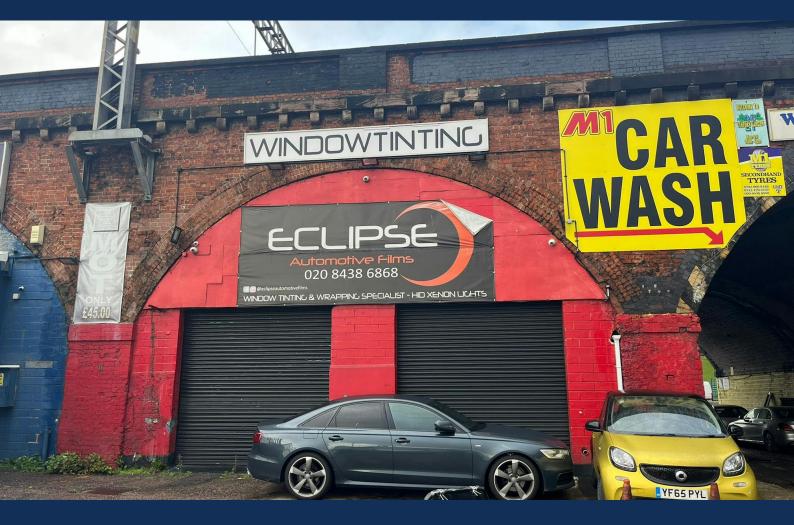

## **Light Industrial unit**

**1,996 sq ft** (185.43 sq m)

- 2x Roller shutters
- Reception / welcome area
- Mezzanine comprising 426 sqft
- W/C facilities
- Large open plan unit
- Prominent position on Staples Corner roundabout

#### Description

The premises comprises an open plan ground floor industrial unit of 1,570 sqft on ground floor with a mezzanine comprising 426 sqft. The unit was previously used as a workshop and benefits from a partitioned reception area, 1x electric roller shutter, 1x manual roller shutter, W/Cs, first floor office space and demised parking to the front of the unit.

#### Location

1 Adrian Avenue is located in a prominent position on Staples Corner which is a major road junction in North West London providing direct access to the A406 North Circular and the M1 motorway.