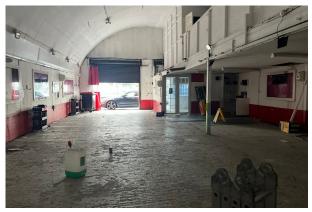

#### Description

The premises comprises an open plan ground floor industrial unit of 1,570 sqft on ground floor with a mezzanine comprising 426 sqft. The unit was previously used as a workshop and benefits from a partitioned reception area, 1x electric roller shutter, 1x manual roller shutter, W/Cs, first floor office space and demised parking to the front of the unit.

#### Accommodation

The accommodation comprises the following areas:

| Name      | sq ft | sq m   | Availability |
|-----------|-------|--------|--------------|
| Ground    | 1,570 | 145.86 | Available    |
| Mezzanine | 426   | 39.58  | Available    |
| Total     | 1,996 | 185.44 |              |