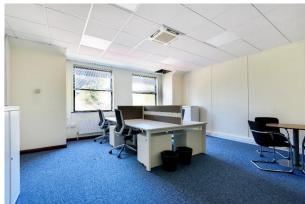

# Modern Air Conditioned Serviced Office Suites

370 sq ft (34.37 sq m)

- Central Pinner Location
- Shared kitchen and toilet facilities
- Automatic passenger lift
- AC, suspended ceilings, carpets, double glazing

### **Description**

The building has a prestigious entrance with an automatic passenger lift. The offices have the benefit of comfort cooling, suspended ceilings, carpets and double glazing. There is a shared kitchen and toilet facilities on each floor and parking is available by separate arrangement. The building has an EPC rating within B and D.