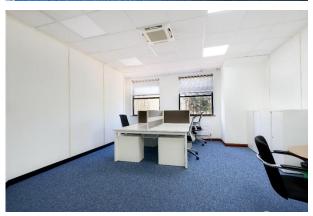

# Modern Air Conditioned Serviced Office Suites

370 sq ft (34.37 sq m)

- Central Pinner Location
- Shared kitchen and toilet facilities
- Automatic passenger lift
- AC, suspended ceilings, carpets, double glazing

### **Description**

The building has a prestigious entrance with an automatic passenger lift. The offices have the benefit of comfort cooling, suspended ceilings, carpets and double glazing. There is a shared kitchen and toilet facilities on each floor and parking is available by separate arrangement. The building has an EPC rating within B and D.