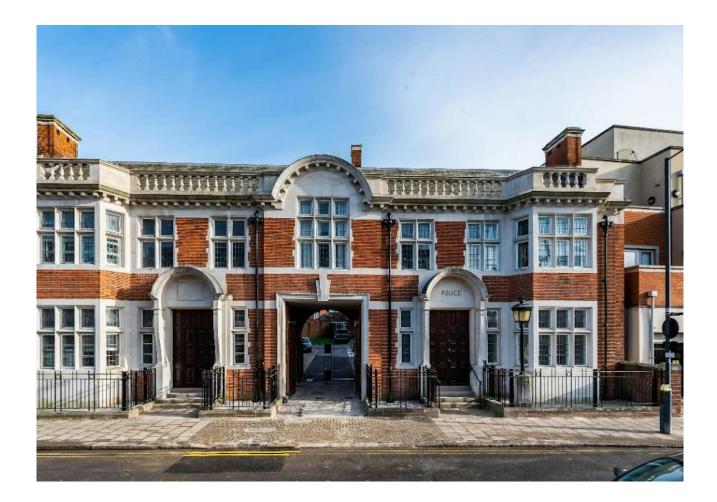

#### Description

The building comprises of the former Harrow & Wealdstone Police Station designed by John Dixon Butler in 1907. The premises comprises of a central staircase core, and 3 good size rooms. The premises are predominantly shell & core ready for tenants fit out. The restaurant unit has an outdoor area that could be used to create outdoor seating.

#### Location

The premises are located within the Wealdstone area of the London Borough of Harrow which is currently undergoing significant regeneration. Nearby retailers include Boots, Iceland, Santander, Halifax and Asda. A number of bus routes pass the property and Harrow & Wealdstone Overground & Undergound station is 0.4 miles from the property.