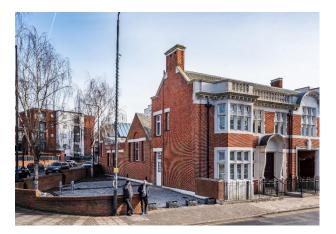

#### Description

The building comprises of the former Harrow & Wealdstone Police Station designed by John Dixon Butler in 1907. The premises comprises of a central staircase core, and 3 good size rooms. The premises are predominantly shell & core ready for tenants fit out. The restaurant unit has an outdoor area that could be used to create outdoor seating.