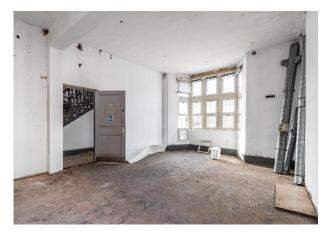

#### Description

The building comprises of the former Harrow & Wealdstone Police Station designed by John Dixon Butler in 1907. The premises comprises of a central staircase core, and 3 good size rooms. The premises are predominantly shell & core ready for tenants fit out. The restaurant unit has an outdoor area that could be used to create outdoor seating.