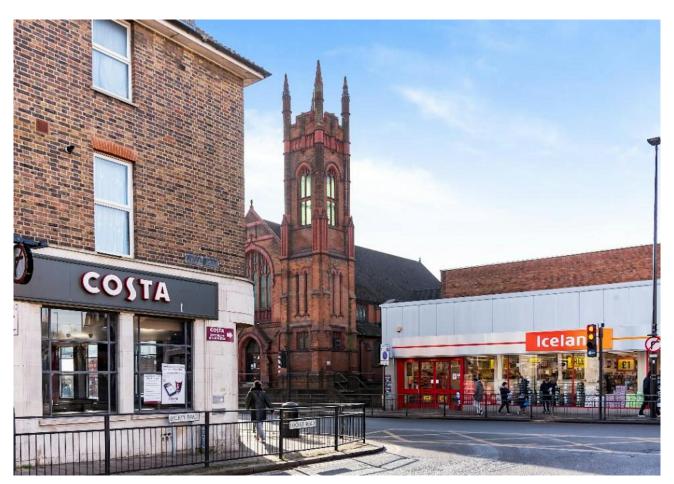

# Mixed use premises - To Let

**1,666 sq ft** (154.78 sq m)

- Situated beneath a stunning new residential development.
- 1,666 sqft Café / Restaurant over ground and first floor with outdoor seating area.
- Situated a short walk from Harrow & Wealdstone Station.

#### Location

The premises are located within the Wealdstone area of the London Borough of Harrow which is currently undergoing significant regeneration. Nearby retailers include Boots, Iceland, Santander, Halifax and Asda. A number of bus routes pass the property and Harrow & Wealdstone Overground & Undergound station is 0.4 miles from the property.