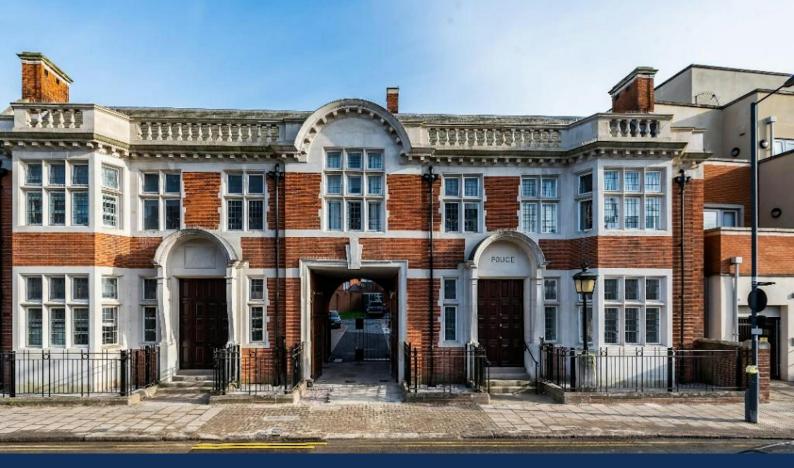

## **80 High Street** Harrow, Middlesex, HA3 7AF

#### Description

The building comprises of the former Harrow & Wealdstone Police Station designed by John Dixon Butler in 1907. The premises comprises of a central staircase core, and 3 good size rooms. The premises are predominantly shell & core ready for tenants fit out. The restaurant unit has an outdoor area that could be used to create outdoor seating.