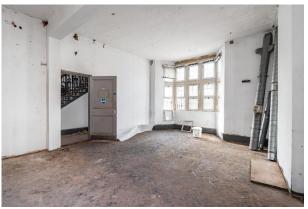

#### Description

The building comprises of the former Harrow & Wealdstone Police Station designed by John Dixon Butler in 1907. The premises comprises of a central staircase core, and 3 good size rooms. The premises are predominantly shell & core ready for tenants fit out. The restaurant unit has an outdoor area that could be used to create outdoor seating.