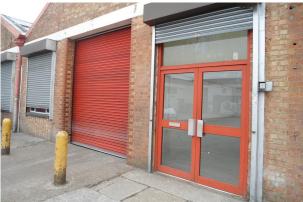

## 6 Quad Road

East Lane, Wembley, HA9 7NA

Brick built open plan warehouse unit located within a secure gated estate.

2,499 sq ft (232.16 sq m)

- Fluorescent strip lighting
- Translucent roof panels
- Concrete floor
- 3 Phase power & gas
- Allocated & estate parking
- Roller shutter door (w:2.85m x h:3.4m)

#### Description

6 Quad Road comprises a ground floor light industrial unit of 2,499 sqft. The premises is brick built and open plan with a pitched roof. Access is provided by way of an electric roller shutter serviced by a dedicated loading bay. The minimum eaves height is 3.75m rising to 6.35m at the apex.