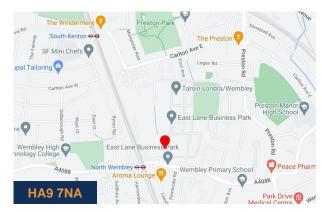

#### Location

The unit is located in East Lane Business Park Estate and it benefits from excellent transport links, with National Rail, Overground and Underground services just a 5-minute walk away at North Wembley station. The business park is also easily accessible by car via the M25, M1 and M40 motorways.