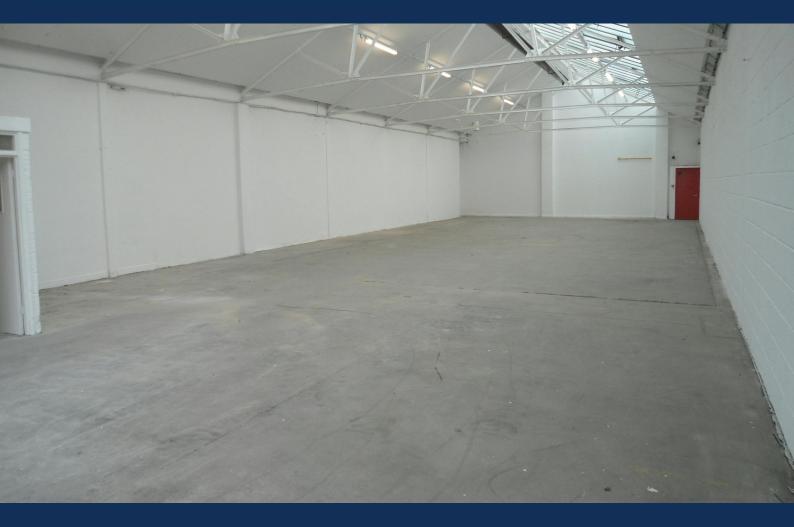

## 6 Quad Road

East Lane, Wembley, HA9 7NA

Brick built open plan warehouse unit located within a secure gated estate.

2,499 sq ft (232.16 sq m)

- Fluorescent strip lighting
- Translucent roof panels
- Concrete floor
- 3 Phase power & gas
- Allocated & estate parking
- Roller shutter door (w:2.85m x h:3.4m)

#### Description

6 Quad Road comprises a ground floor light industrial unit of 2,499 sqft. The premises is brick built and open plan with a pitched roof. Access is provided by way of an electric roller shutter serviced by a dedicated loading bay. The minimum eaves height is 3.75m rising to 6.35m at the apex.