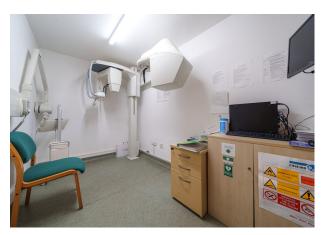

The property comprises a ground floor dental surgery with an open plan reception area, 2 surgeries linked to a decontamination room, a kitchen, toilet, dedicated X-ray room, a second waiting room and a separate office/study room. The upper parts comprise of a three bedroom flat with two bathrooms (one en-suite), large lounge and a kitchen which is currently let on a assured shorthold tenancy at a rent of £1,325 pcm. Externally, there is parking to the front and rear of the property which is accessed via separate dropped curbs onto Woodlands. To the rear there is a well presented garden. The property benefits from C3 Residential use on the first floor and Class E on the ground floor.