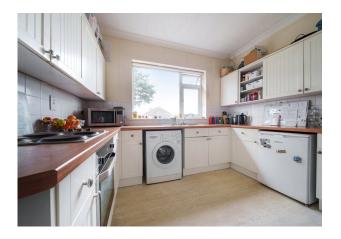

The property comprises a ground floor dental surgery with an open plan reception area, 2 surgeries linked to a decontamination room, a kitchen, toilet, dedicated X-ray room, a second waiting room and a separate office/study room. The upper parts comprise of a three bedroom flat with two bathrooms (one en-suite), large lounge and a kitchen which is currently let on a assured shorthold tenancy at a rent of £1,325 pcm. Externally, there is parking to the front and rear of the property which is accessed via separate dropped curbs onto Woodlands. To the rear there is a well presented garden. The property benefits from C3 Residential use on the first floor and Class E on the ground floor.