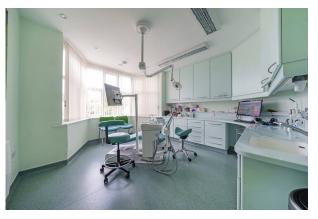

The property comprises a ground floor dental surgery with an open plan reception area, 2 surgeries linked to a decontamination room, a kitchen, toilet, dedicated X-ray room, a second waiting room and a separate office/study room. The upper parts comprise of a three bedroom flat with two bathrooms (one en-suite), large lounge and a kitchen which is currently let on a assured shorthold tenancy at a rent of £1,325 pcm. Externally, there is parking to the front and rear of the property which is accessed via separate dropped curbs onto Woodlands. To the rear there is a well presented garden. The property benefits from C3 Residential use on the first floor and Class E on the ground floor.