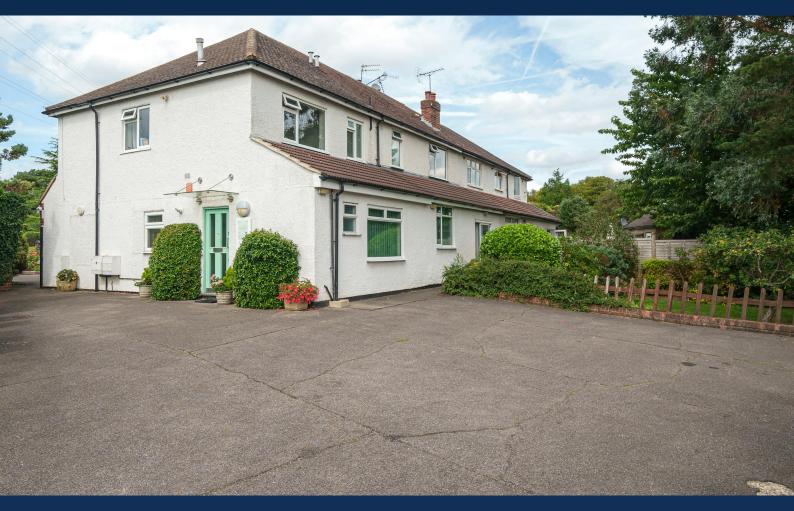

## **106 - 108 Woodlands** Harrow, HA2 6EW

Prominent ground floor commercial unit (Class E -Dentist) with 3 bedroom flat above. Freehold for sale.

**714 to 1,645 sq ft** (66.33 to 152.83 sq m)

- Total site area of 5,600 sqft
- Ground floor to be sold with vacant posession
- First floor flat let out on a AST
- Well presented garden

The property comprises a ground floor dental surgery with an open plan reception area, 2 surgeries linked to a decontamination room, a kitchen, toilet, dedicated X-ray room, a second waiting room and a separate office/study room. The upper parts comprise of a three bedroom flat with two bathrooms (one en-suite), large lounge and a kitchen which is currently let on a assured shorthold tenancy at a rent of £1,325 pcm. Externally, there is parking to the front and rear of the property which is accessed via separate dropped curbs onto Woodlands. To the rear there is a well presented garden. The property benefits from C3 Residential use on the first floor and Class E on the ground floor.