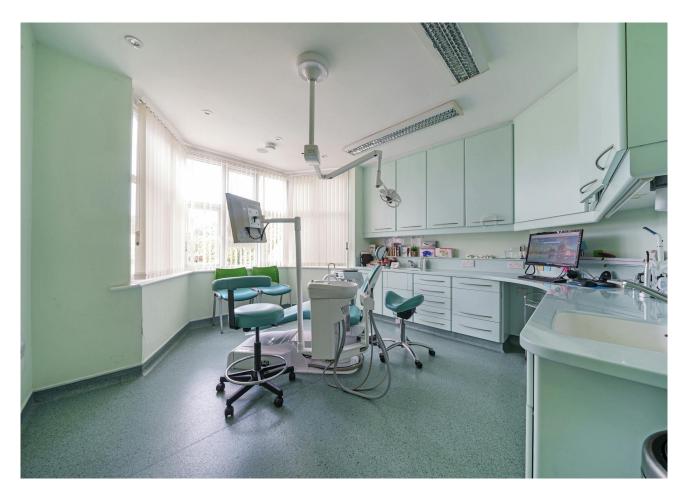

The property comprises a ground floor dental surgery with an open plan reception area, 2 surgeries linked to a decontamination room, a kitchen, toilet, dedicated X-ray room, a second waiting room and a separate office/study room. The upper parts comprise of a three bedroom flat with two bathrooms (one en-suite), large lounge and a kitchen which is currently let on a assured shorthold tenancy at a rent of £1,325 pcm. Externally, there is parking to the front and rear of the property which is accessed via separate dropped curbs onto Woodlands. To the rear there is a well presented garden. The property benefits from C3 Residential use on the first floor and Class E on the ground floor.