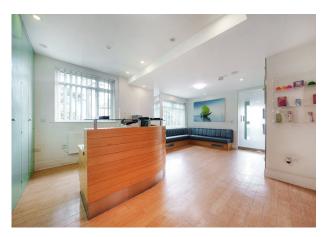

The property comprises a ground floor dental surgery with an open plan reception area, 2 surgeries linked to a decontamination room, a kitchen, toilet, dedicated X-ray room, a second waiting room and a separate office/study room. The upper parts comprise of a three bedroom flat with two bathrooms (one en-suite), large lounge and a kitchen which is currently let on a assured shorthold tenancy at a rent of £1,325 pcm. Externally, there is parking to the front and rear of the property which is accessed via separate dropped curbs onto Woodlands. To the rear there is a well presented garden. The property benefits from C3 Residential use on the first floor and Class E on the ground floor.