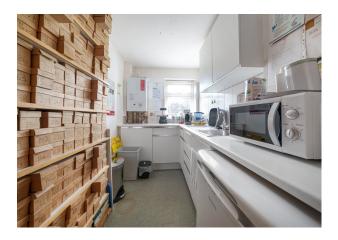

The property comprises a ground floor dental surgery with an open plan reception area, 2 surgeries linked to a decontamination room, a kitchen, toilet, dedicated X-ray room, a second waiting room and a separate office/study room. The upper parts comprise of a three bedroom flat with two bathrooms (one en-suite), large lounge and a kitchen which is currently let on a assured shorthold tenancy at a rent of £1,325 pcm. Externally, there is parking to the front and rear of the property which is accessed via separate dropped curbs onto Woodlands. To the rear there is a well presented garden. The property benefits from C3 Residential use on the first floor and Class E on the ground floor.