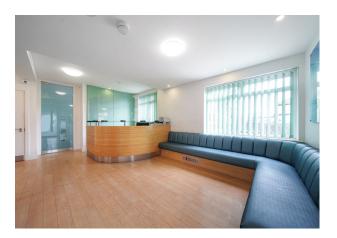

The property comprises a ground floor dental surgery with an open plan reception area, 2 surgeries linked to a decontamination room, a kitchen, toilet, dedicated X-ray room, a second waiting room and a separate office/study room. The upper parts comprise of a three bedroom flat with two bathrooms (one en-suite), large lounge and a kitchen which is currently let on a assured shorthold tenancy at a rent of £1,325 pcm. Externally, there is parking to the front and rear of the property which is accessed via separate dropped curbs onto Woodlands. To the rear there is a well presented garden. The property benefits from C3 Residential use on the first floor and Class E on the ground floor.