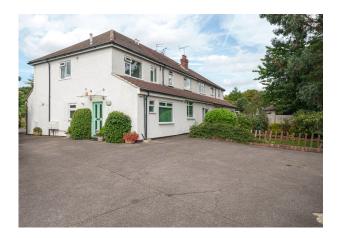

## **106 - 108 Woodlands** Harrow, HA2 6EW

Prominent ground floor commercial unit (Class E -Dentist) with 3 bedroom flat above. Freehold for sale.

**714 to 1,645 sq ft** (66.33 to 152.83 sq m)

- Total site area of 5,600 sqft
- Ground floor to be sold with vacant posession
- First floor flat let out on a AST
- Well presented garden

### 106 - 108 Woodlands, Harrow, HA2 6EW

#### Location

The building is situated in a prominent position on the junction of Pinner Road and Woodlands between Pinner and North Harrow. Pinner Metropolitan Line station is located approximately 0.6 miles from the property and there are a number of bus routes surrounding the area.