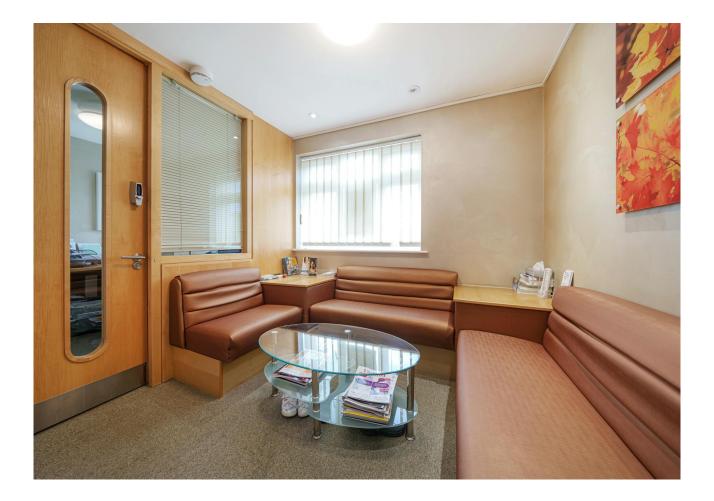

The property comprises a ground floor dental surgery with an open plan reception area, 2 surgeries linked to a decontamination room, a kitchen, toilet, dedicated X-ray room, a second waiting room and a separate office/study room. The upper parts comprise of a three bedroom flat with two bathrooms (one en-suite), large lounge and a kitchen which is currently let on a assured shorthold tenancy at a rent of £1,325 pcm. Externally, there is parking to the front and rear of the property which is accessed via separate dropped curbs onto Woodlands. To the rear there is a well presented garden. The property benefits from C3 Residential use on the first floor and Class E on the ground floor.