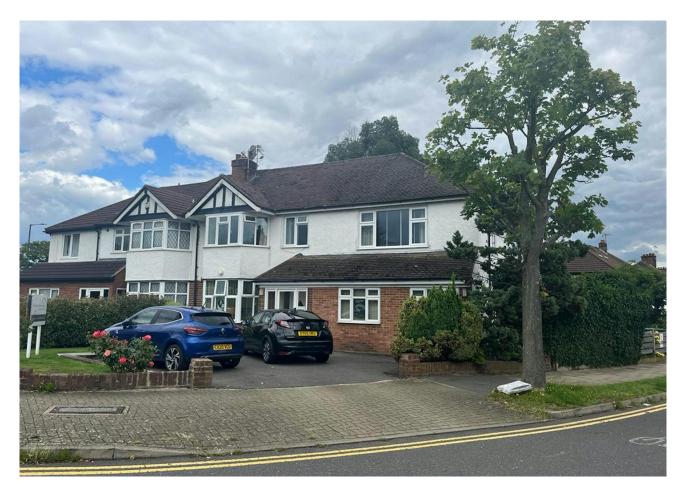

## **106 - 108 Woodlands** Harrow, HA2 6EW

Prominent ground floor commercial unit (Class E -Dentist) with 3 bedroom flat above. Freehold for sale.

**714 to 1,645 sq ft** (66.33 to 152.83 sq m)

- Total site area of 5,600 sqft
- Ground floor to be sold with vacant posession
- First floor flat let out on a AST
- Well presented garden

#### Location

The building is situated in a prominent position on the junction of Pinner Road and Woodlands between Pinner and North Harrow. Pinner Metropolitan Line station is located approximately 0.6 miles from the property and there are a number of bus routes surrounding the area.