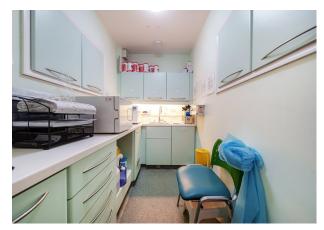

The property comprises a ground floor dental surgery with an open plan reception area, 2 surgeries linked to a decontamination room, a kitchen, toilet, dedicated X-ray room, a second waiting room and a separate office/study room. The upper parts comprise of a three bedroom flat with two bathrooms (one en-suite), large lounge and a kitchen which is currently let on a assured shorthold tenancy at a rent of £1,325 pcm. Externally, there is parking to the front and rear of the property which is accessed via separate dropped curbs onto Woodlands. To the rear there is a well presented garden. The property benefits from C3 Residential use on the first floor and Class E on the ground floor.