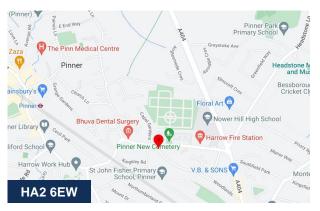

#### Location

The building is situated in a prominent position on the junction of Pinner Road and Woodlands between Pinner and North Harrow. Pinner Metropolitan Line station is located approximately 0.6 miles from the property and there are a number of bus routes surrounding the area.