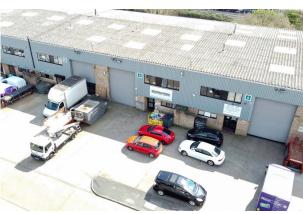

## Unit 5

Gateway Industrial Estate, Park Royal, NW10 6RJ

Refurbished unit with full height roller shutter, 5.5 m eaves & hardstanding

3,672 sq ft (341.14 sq m)

- Full height roller shutter door (5.14m)
- Dedicated loading bay
- Three phase power
- Translucent roof panels
- 4 dedicated car parking spaces
- 5.9m eaves height rising to7.5m at the apex

## Description

The units are of a steel frame construction with brick and profiled steel clad elevations. There are refurbished offices on the first floors with suspended ceilings, lighting and carpets. There is a full height roller shutter door and loading bay. Allocated car parking spaces are situated to the front of the premises with an adjacent area of hardstanding.