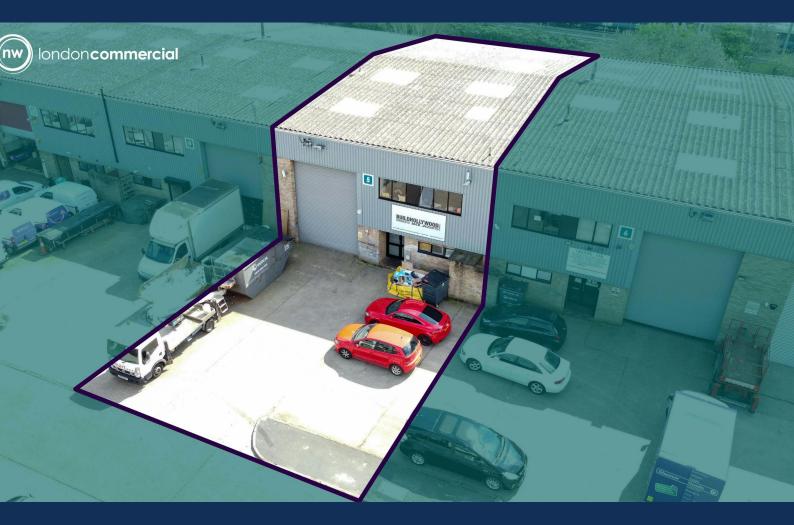

## Unit 5

Gateway Industrial Estate, Park Royal, NW10 6RJ

Refurbished unit with full height roller shutter, 5.5 m eaves & hardstanding

3,672 sq ft (341.14 sq m)

- Full height roller shutter door (5.14m)
- Dedicated loading bay
- Three phase power
- Translucent roof panels
- 4 dedicated car parking spaces
- 5.9m eaves height rising to7.5m at the apex

## Description

The units are of a steel frame construction with brick and profiled steel clad elevations. There are refurbished offices on the first floors with suspended ceilings, lighting and carpets. There is a full height roller shutter door and loading bay. Allocated car parking spaces are situated to the front of the premises with an adjacent area of hardstanding.

#### Accommodation

The accommodation comprises the following areas:

| Name          | sq ft | sq m   | Rent       | Availability |  |
|---------------|-------|--------|------------|--------------|--|
| Unit - Unit 5 | 3,672 | 341.14 | £32 /sq ft | Available    |  |
| Total         | 3.672 | 341.14 |            |              |  |