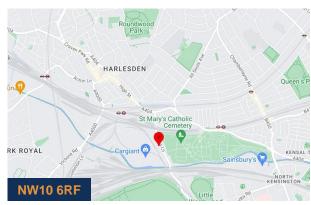

### Location

Located in White City, the offices are prime location with easy access to central London and Westfield shopping center just five minutes away. Wilsden Junction and White City stations are just a short walk away, providing rail links across London via the Bakerloo, Central, and Overground lines. By car, the A40 is a less than 2 miles.