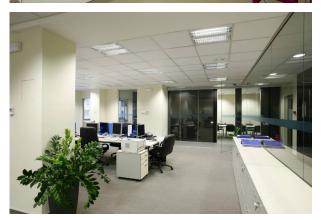

### Description

Modern offices, bright and airy space with plenty of natural light. All of the offices come unfurnished and are available as open-plan layouts or partitioned smaller units, allowing you to tailor them to your business needs.