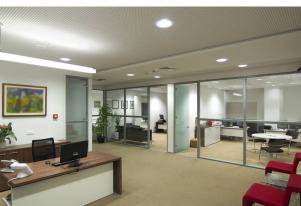

### Description

Modern offices, bright and airy space with plenty of natural light. All of the offices come unfurnished and are available as open-plan layouts or partitioned smaller units, allowing you to tailor them to your business needs.