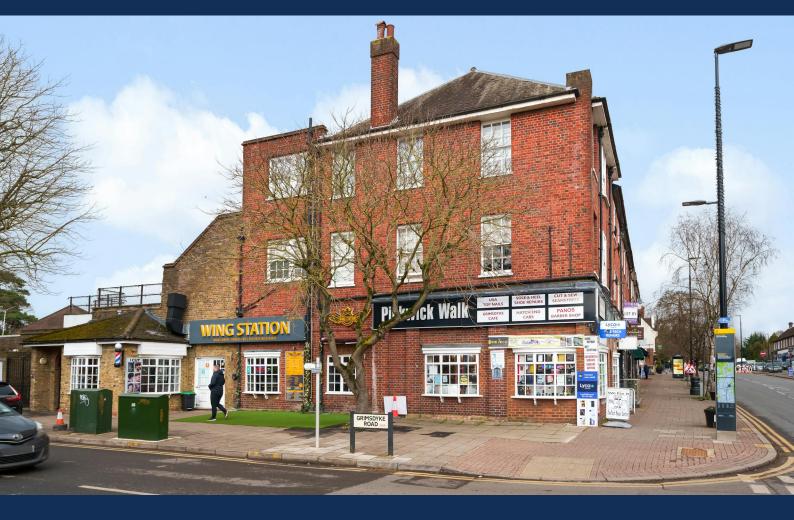

# Units 8 & 9, Pickwick Walk Uxbridge Road, Pinner, Middlesex, Middlesex, HA5 4HS

#### Description

Pickwick Walk comprises 10 retail units within a central pedestrian walkway. Unit 8 & 9 are located internally and is accessed via a walkway from the Uxbridge Road or Grimsdyke Road. The unit has the benefit of bay windows, tiled floor and two entrances / exits.

#### Location

The premises are located on the North Side of Uxbridge Road at its junction with Grimsdyke Road and within walking distance of Hatch End Mainline Station. The shop is positioned in a prominent location in the heart of the retail area surrounded by numerous shops and restaurants.