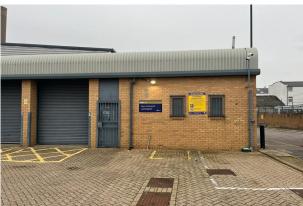

## **Unit 15 Artesian Industrial Estate**

Brentfield Road, London, NW10 8RW

#### Description

This secure and well-maintained light-industrial estate is located in Stonebridge, NW10 and provides an industrial units ranging from 869 sqft to 1,948 sqft. The estate is accessible 24 hours a day, 7 days a week and has the benefit of on-site parking, CCTV and a gated entrance.