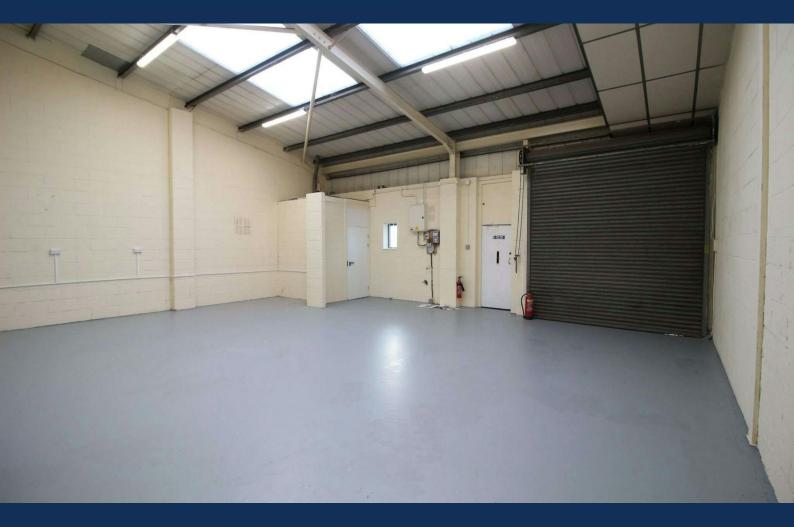

# Light industrial unit - flexible lease terms available

869 sq ft

(80.73 sq m)

- Accessible 24 hrs. a day, 7 days a week
- On site parking, CCTV and a gated entrance.
- Well connected via public transport
- Close proximity to North Circular, A404 and A40.
- Shutter access

#### Description

This secure and well-maintained light-industrial estate is located in Stonebridge, NW10 and provides an industrial units ranging from 869 sqft to 1,948 sqft. The estate is accessible 24 hours a day, 7 days a week and has the benefit of on-site parking, CCTV and a gated entrance.

#### Accommodation

The accommodation comprises the following areas:

| Name   | sq ft | sq m  | Availability |
|--------|-------|-------|--------------|
| Ground | 869   | 80.73 | Available    |
| Total  | 869   | 80.73 |              |