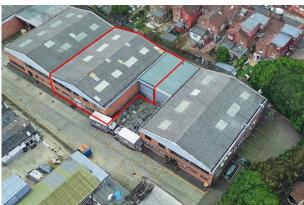

#### **Description**

The property comprises a modern light industrial/warehouse/trade counter unit on a secure gated estate with ground and first floor offices. The offices have the benefit of gas-fired central heating, carpets and suspended ceilings. Externally there are areas of hardstanding and parking.

### Accommodation

The accommodation comprises the following areas:

| Name   | sq ft | sq m   | Availability |
|--------|-------|--------|--------------|
| Ground | 5,315 | 493.78 | Available    |
| 1st    | 706   | 65.59  | Available    |
| Total  | 6,021 | 559.37 |              |