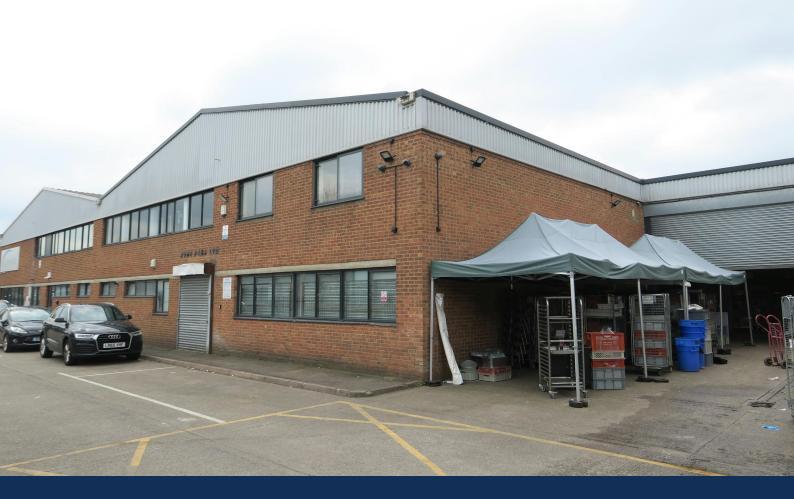

#### **Description**

The property comprises a modern light industrial/warehouse/trade counter unit on a secure gated estate with ground and first floor offices. The offices have the benefit of gas-fired central heating, carpets and suspended ceilings. Externally there are areas of hardstanding and parking.