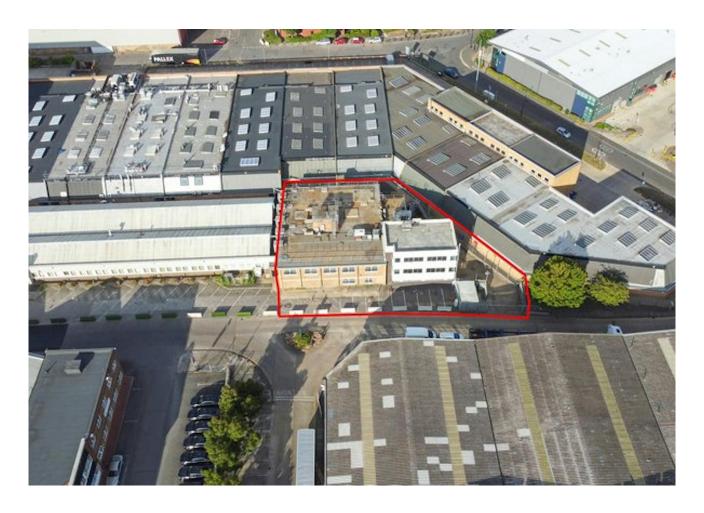

## **Unit 2, Delphi House**

Concord Road, London, London, W3 0SE

### Unit 2, Delphi House, Concord Road, London, London, W3 0SE

#### Location

The property is located on Concord Road in a well-known Business Park, which is conveniently located behind the Royale Leisure Park in Acton. The property is accessed directly off the A40 Western Avenue serving Central London to the East and the wider motorway network to the west and also the A406 North Circular and the M1. Park Royal Underground Station is also a short walk away which is served by the Piccadilly Line providing quick access into Central London.