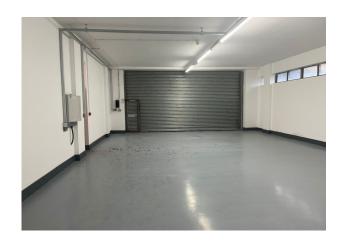

#### Description

The premises comprises of a 12,294 sqft light industrial unit on ground floor level which is ideal for offices, studios, storage, gyms or light warehouses uses. There are also further offices on the 1st and 2nd floor. It is within a secured gated estate with 24-hour access and 24-hour security. The property has the benefit of toilet, shower and kitchen facilities and multiple car parking spaces to the front of the unit.