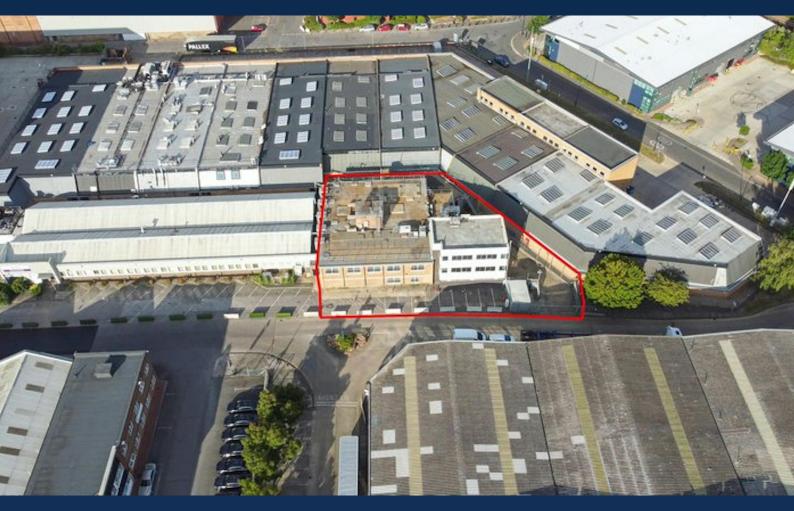

## **Unit 2, Delphi House**

Concord Road, London, London, W3 0SE

#### Description

The premises comprises of a 12,294 sqft light industrial unit on ground floor level which is ideal for offices, studios, storage, gyms or light warehouses uses. There are also further offices on the 1st and 2nd floor. It is within a secured gated estate with 24-hour access and 24-hour security. The property has the benefit of toilet, shower and kitchen facilities and multiple car parking spaces to the front of the unit.