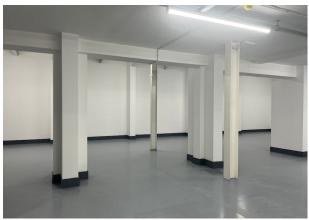

#### Description

The premises comprises of a 12,294 sqft light industrial unit on ground floor level which is ideal for offices, studios, storage, gyms or light warehouses uses. There are also further offices on the 1st and 2nd floor. It is within a secured gated estate with 24-hour access and 24-hour security. The property has the benefit of toilet, shower and kitchen facilities and multiple car parking spaces to the front of the unit.