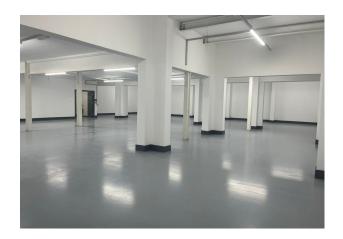

#### Description

The premises comprises of a 12,294 sqft light industrial unit on ground floor level which is ideal for offices, studios, storage, gyms or light warehouses uses. There are also further offices on the 1st and 2nd floor. It is within a secured gated estate with 24-hour access and 24-hour security. The property has the benefit of toilet, shower and kitchen facilities and multiple car parking spaces to the front of the unit.