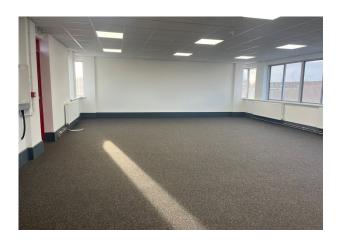

#### Description

The premises comprises of a 12,294 sqft light industrial unit on ground floor level which is ideal for offices, studios, storage, gyms or light warehouses uses. There are also further offices on the 1st and 2nd floor. It is within a secured gated estate with 24-hour access and 24-hour security. The property has the benefit of toilet, shower and kitchen facilities and multiple car parking spaces to the front of the unit.