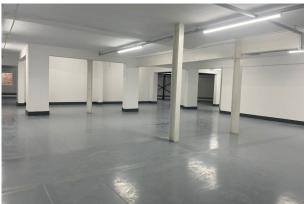

#### Description

The premises comprises of a 12,294 sqft light industrial unit on ground floor level which is ideal for offices, studios, storage, gyms or light warehouses uses. There are also further offices on the 1st and 2nd floor. It is within a secured gated estate with 24-hour access and 24-hour security. The property has the benefit of toilet, shower and kitchen facilities and multiple car parking spaces to the front of the unit.