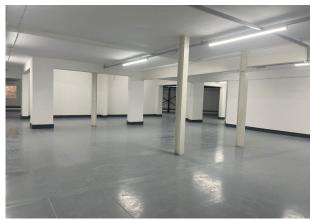

#### Description

The premises comprises of a 12,294 sqft light industrial unit on ground floor level which is ideal for offices, studios, storage, gyms or light warehouses uses. There are also further offices on the 1st and 2nd floor. It is within a secured gated estate with 24-hour access and 24-hour security. The property has the benefit of toilet, shower and kitchen facilities and multiple car parking spaces to the front of the unit.