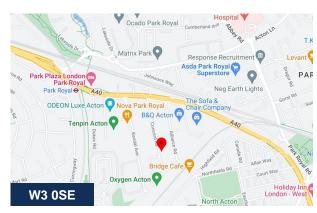

#### Location

The property is located on Concord Road in a well-known Business Park, which is conveniently located behind the Royale Leisure Park in Acton. The property is accessed directly off the A40 Western Avenue serving Central London to the East and the wider motorway network to the west and also the A406 North Circular and the M1. Park Royal Underground Station is also a short walk away which is served by the Piccadilly Line providing quick access into Central London.