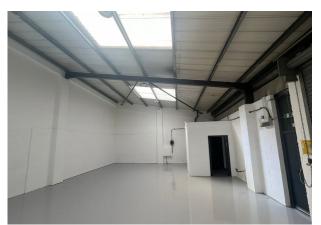

#### Description

The unit is located in a secure and well-maintained light-industrial estate which is accessible 24 hours a day, 7 days a week and has the benefit of on-site parking, CCTV and a gated entrance. The unit has a roller shutter, W/Cs and has been recently refurbished throughout.