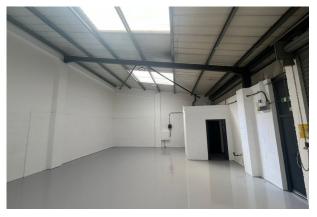

#### Description

The unit is located in a secure and well-maintained light-industrial estate which is accessible 24 hours a day, 7 days a week and has the benefit of on-site parking, CCTV and a gated entrance. The unit has a roller shutter, W/Cs and has been recently refurbished throughout.