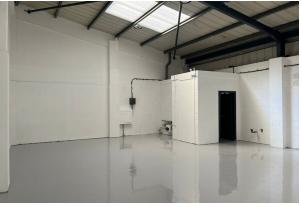

#### Description

The unit is located in a secure and well-maintained light-industrial estate which is accessible 24 hours a day, 7 days a week and has the benefit of on-site parking, CCTV and a gated entrance. The unit has a roller shutter, W/Cs and has been recently refurbished throughout.