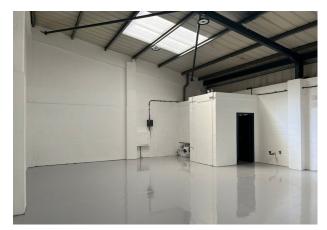

#### Description

The unit is located in a secure and well-maintained light-industrial estate which is accessible 24 hours a day, 7 days a week and has the benefit of on-site parking, CCTV and a gated entrance. The unit has a roller shutter, W/Cs and has been recently refurbished throughout.