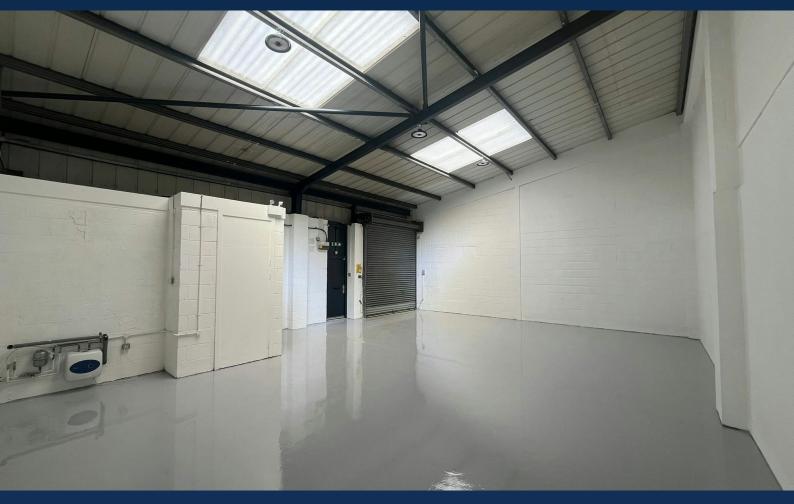

#### Description

The unit is located in a secure and well-maintained light-industrial estate which is accessible 24 hours a day, 7 days a week and has the benefit of on-site parking, CCTV and a gated entrance. The unit has a roller shutter, W/Cs and has been recently refurbished throughout.