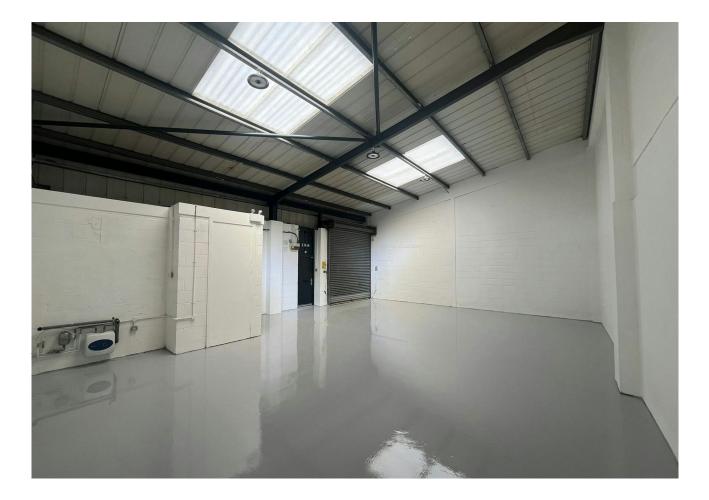

#### Description

The unit is located in a secure and well-maintained light-industrial estate which is accessible 24 hours a day, 7 days a week and has the benefit of on-site parking, CCTV and a gated entrance. The unit has a roller shutter, W/Cs and has been recently refurbished throughout.