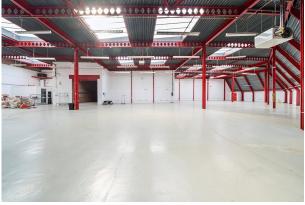

## Description

The property comprises a light industrial/warehouse unit on ground floor with a floor to ceiling height of 5.5m and offices on the 1st and 2nd floors. Externally, there is a loading area and allocated parking.

#### Accommodation

The accommodation comprises the following areas:

| Name        | sq ft  | sq m     | Availability |
|-------------|--------|----------|--------------|
| Ground      | 9,994  | 928.47   | Available    |
| 1st - & 2nd | 1,571  | 145.95   | Available    |
| Total       | 11,565 | 1,074.42 |              |