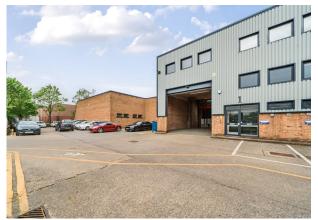

# Unit 1

Westpoint Trading Estate, London, W3 ORA

Light industrial / warehouse building of steel frame construction with office accommodation on the first & second floors.

**11,565** sq ft (1,074.42 sq m)

## Description

The property comprises a light industrial/warehouse unit on ground floor with a floor to ceiling height of 5.5m and offices on the 1st and 2nd floors. Externally, there is a loading area and allocated parking.