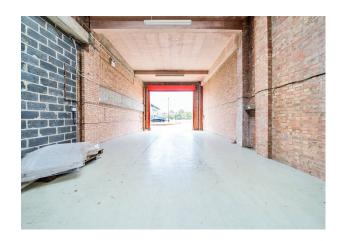

- 5.5m eaves height
- Three phase power
- Allocated parking
- Dedicated loading bay
- Park Royal Underground Station (0.6 miles)
- North Action Underground Station (1.1 miles)
- West Acton Underground Station (0.6 miles)

## Description

The property comprises a light industrial/warehouse unit on ground floor with a floor to ceiling height of 5.5m and offices on the 1st and 2nd floors. Externally, there is a loading area and allocated parking.