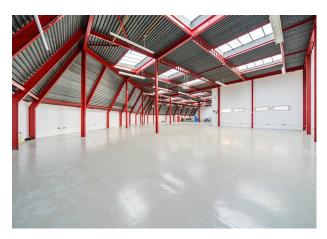

# Unit 1

Westpoint Trading Estate, London, W3 ORA

Light industrial / warehouse building of steel frame construction with office accommodation on the first & second floors.

**11,565** sq ft (1,074.42 sq m)

- 5.5m eaves height
- Three phase power
- Allocated parking
- Dedicated loading bay
- Park Royal Underground Station (0.6 miles)
- North Action Underground Station (1.1 miles)
- West Acton Underground Station (0.6 miles)

## Description

The property comprises a light industrial/warehouse unit on ground floor with a floor to ceiling height of 5.5m and offices on the 1st and 2nd floors. Externally, there is a loading area and allocated parking.