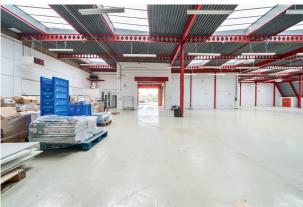

## Description

The property comprises a light industrial/warehouse unit on ground floor with a floor to ceiling height of 5.5m and offices on the 1st and 2nd floors. Externally, there is a loading area and allocated parking.

#### Accommodation

The accommodation comprises the following areas:

| Name        | sq ft  | sq m     | Availability |
|-------------|--------|----------|--------------|
| Ground      | 9,994  | 928.47   | Available    |
| 1st - & 2nd | 1,571  | 145.95   | Available    |
| Total       | 11,565 | 1,074.42 |              |