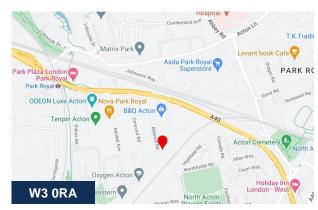

#### Location

The property is located at on Alliance Road which can be accessed directly off the westbound carriageway of the A40 Western Avenue. Park Royal Station (Piccadilly Line), West Acton (Central Line) and Act on Main Line (Elizabeth Line) are are close by providing easy access to central London and the surrounding areas. There are numerous bus routes operating locally.