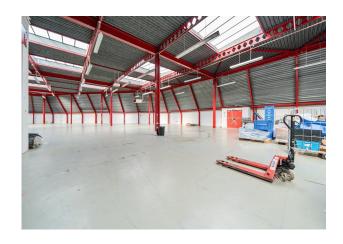

# Unit 1

Westpoint Trading Estate, London, W3 ORA

Light industrial / warehouse building of steel frame construction with office accommodation on the first & second floors.

**11,565** sq ft (1,074.42 sq m)

- 5.5m eaves height
- Three phase power
- Allocated parking
- Dedicated loading bay
- Park Royal Underground Station (0.6 miles)
- North Action Underground Station (1.1 miles)
- West Acton Underground Station (0.6 miles)

## Description

The property comprises a light industrial/warehouse unit on ground floor with a floor to ceiling height of 5.5m and offices on the 1st and 2nd floors. Externally, there is a loading area and allocated parking.