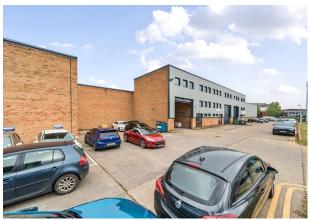

## Description

The property comprises a light industrial/warehouse unit on ground floor with a floor to ceiling height of 5.5m and offices on the 1st and 2nd floors. Externally, there is a loading area and allocated parking.