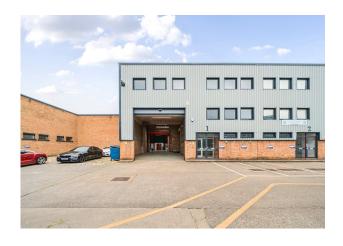

# Unit 1

Westpoint Trading Estate, London, W3 ORA

Light industrial / warehouse building of steel frame construction with office accommodation on the first & second floors.

**11,565** sq ft (1,074.42 sq m)

## Description

The property comprises a light industrial/warehouse unit on ground floor with a floor to ceiling height of 5.5m and offices on the 1st and 2nd floors. Externally, there is a loading area and allocated parking.