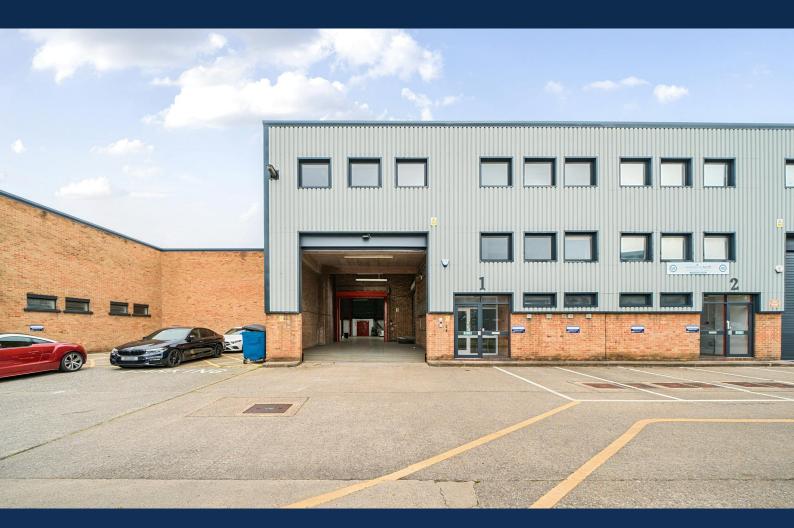

# Unit 1

Westpoint Trading Estate, London, W3 ORA

Light industrial / warehouse building of steel frame construction with office accommodation on the first & second floors.

**11,565** sq ft (1,074.42 sq m)

## Description

The property comprises a light industrial/warehouse unit on ground floor with a floor to ceiling height of 5.5m and offices on the 1st and 2nd floors. Externally, there is a loading area and allocated parking.