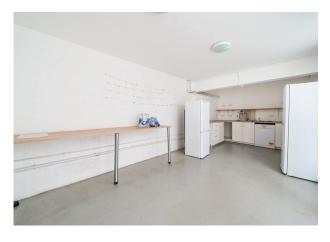

#### Accommodation

The accommodation comprises the following areas:

| Name        | sq ft  | sq m     | Availability |
|-------------|--------|----------|--------------|
| Ground      | 9,994  | 928.47   | Available    |
| 1st - & 2nd | 1,571  | 145.95   | Available    |
| Total       | 11,565 | 1,074.42 |              |

## Description

The property comprises a light industrial/warehouse unit on ground floor with a floor to ceiling height of 5.5m and offices on the 1st and 2nd floors. Externally, there is a loading area and allocated parking.