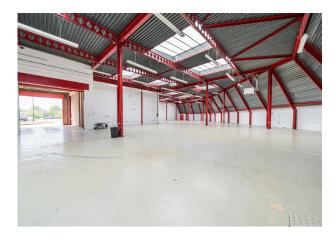

## Description

The property comprises a light industrial/warehouse unit on ground floor with a floor to ceiling height of 5.5m and offices on the 1st and 2nd floors. Externally, there is a loading area and allocated parking.