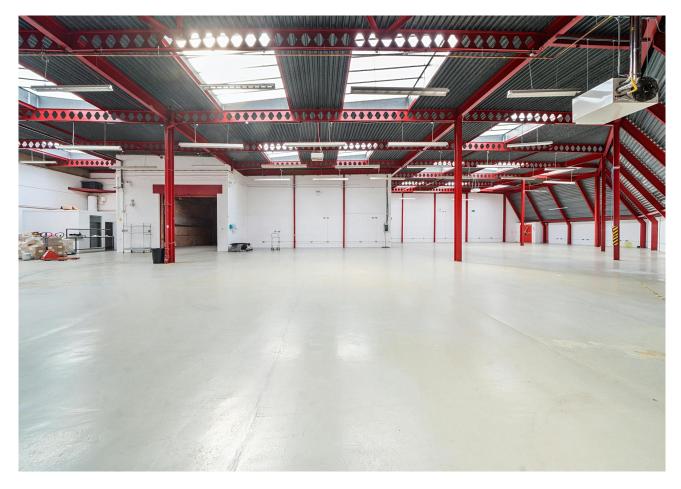

## Description

The property comprises a light industrial/warehouse unit on ground floor with a floor to ceiling height of 5.5m and offices on the 1st and 2nd floors. Externally, there is a loading area and allocated parking.