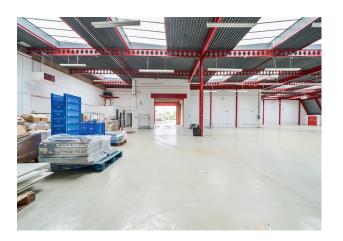

## Description

The property comprises a light industrial/warehouse unit on ground floor with a floor to ceiling height of 5.5m and offices on the 1st and 2nd floors. Externally, there is a loading area and allocated parking.