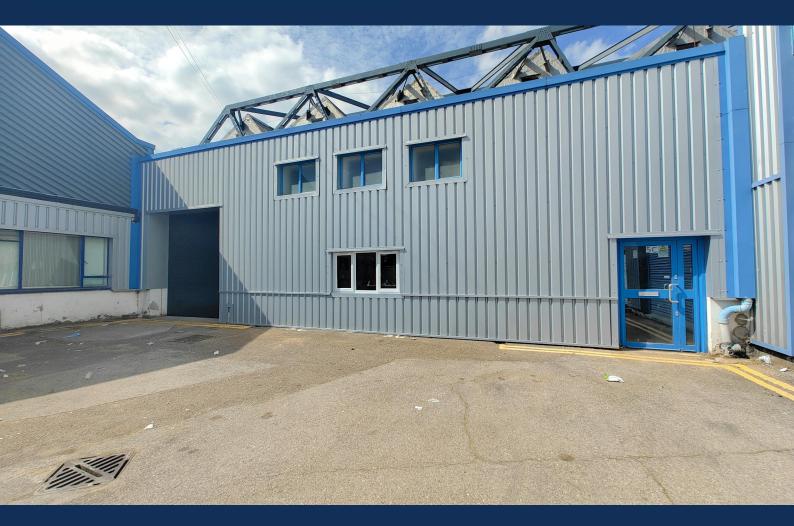

## Unit 5C

Heron Trading Estate, London, W3 ORA

Industrial / warehouse unit with ancillary office accommodation available on the ground and first floor with parking.

4,018 sq ft (373.28 sq m)

- Close proximity to A40/A406
- Roller shutter
- Clear open plan layout
- Rear pedestrian access
- 3 Phase Power
- Parking available

#### **Description**

The property comprises ground floor light industrial / warehouse accommodation with the benefit of a roller shutter, dedicated loading bay, allocated parking, three phase power and high eaves.