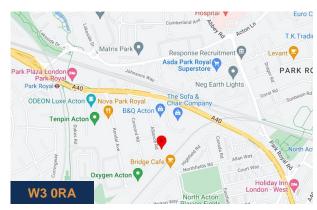

#### Location

The property is located at the southern end of Alliance Road which can be accessed directly off the westbound carriageway of the A40 Western Avenue. Park Royal Station (Piccadilly Line), West Acton (Central Line) and Act on Main Line (Elizabeth Line) are are close by providing easy access to central London and the surrounding areas There are numerous bus routes operating locally.