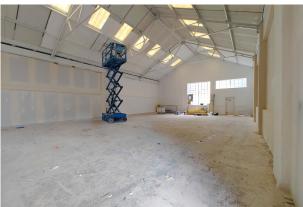

#### **Description**

The property comprises ground floor light industrial / warehouse accommodation with the benefit of a roller shutter, dedicated loading bay, allocated parking, three phase power and high eaves.