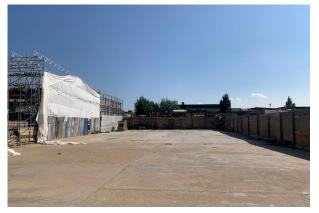

# **Open Storage compounds available on flexible terms.**

**2,000 to 10,000 sq ft** (185.81 to 929.03 sq m)

- B8 Open Storage Use
- Self contained, secure site
- 24/7 Access
- On site security
- Flexible terms
- Water & Electric Supply

#### Description

Each compound benefits from secure perimeter palisade fencing, electric and water supply.