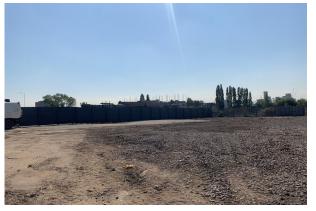

# **Open Storage compounds available on flexible terms.**

**2,000 to 10,000 sq ft** (185.81 to 929.03 sq m)

- B8 Open Storage Use
- Self contained, secure site
- 24/7 Access
- On site security
- Flexible terms
- Water & Electric Supply

#### Description

Each compound benefits from secure perimeter palisade fencing, electric and water supply.