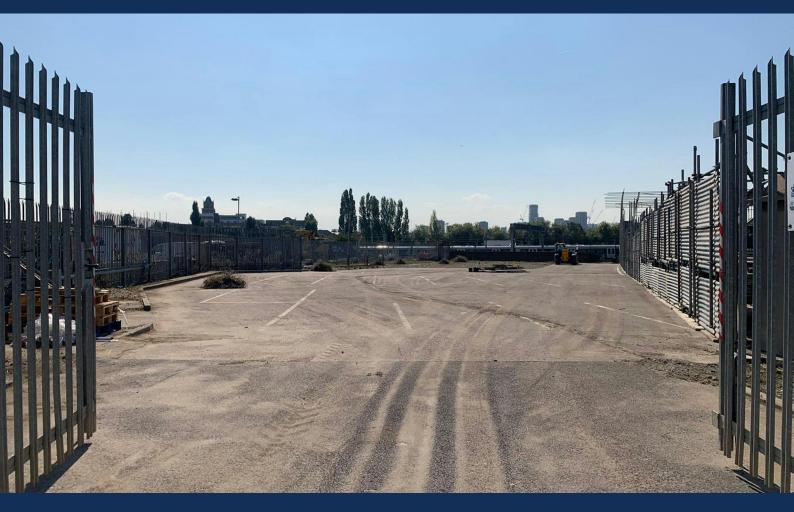

# **Open Storage compounds available on flexible terms.**

**2,000 to 10,000 sq ft** (185.81 to 929.03 sq m)

- B8 Open Storage Use
- Self contained, secure site
- 24/7 Access
- On site security
- Flexible terms
- Water & Electric Supply

#### Description

Each compound benefits from secure perimeter palisade fencing, electric and water supply.