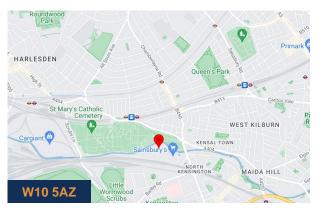

## Canal Way, Ladbroke Grove, London, W10 5AZ

#### Location

The compounds are located on Canal Way which is situated just off of Ladbroke Grove behind Sainsbury's supermarket.

Nearby train stations include Kensal Green Underground Station (0.7 mi) served by the Bakerloo Line and London Overground and Ladbroke Grove Underground Station (0.8 mi) which is served by the Circle and Hammersmith & City Lines.