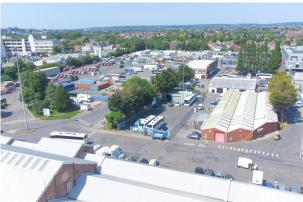

## Description

East Lane Business Park have a number of compounds available, suitable for storage of plant machinery, equipment, construction materials, containers, vehicles and a variety of other uses. Each compound is secured and fenced with water and electricity.

### Accommodation

The accommodation comprises the following areas:

| Name                | sq ft  | sq m     | Availability |
|---------------------|--------|----------|--------------|
| Unit - 9 Lumen Road | 10,118 | 939.99   | Available    |
| Unit - 4a           | 5,870  | 545.34   | Available    |
| Unit - 6c           | 5,063  | 470.37   | Available    |
| Total               | 21,051 | 1,955.70 |              |