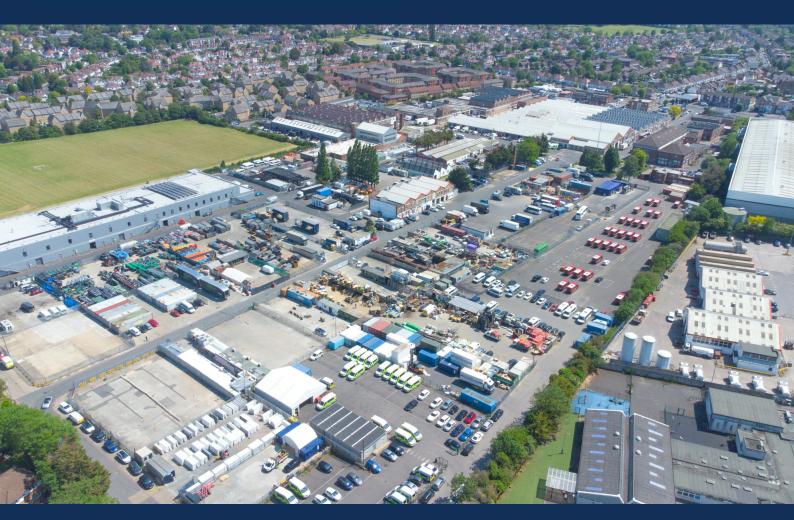

## Description

East Lane Business Park have a number of compounds available, suitable for storage of plant machinery, equipment, construction materials, containers, vehicles and a variety of other uses. Each compound is secured and fenced with water and electricity.

### Accommodation

The accommodation comprises the following areas:

| Name                | sq ft  | sq m     | Availability |
|---------------------|--------|----------|--------------|
| Unit - 9 Lumen Road | 10,118 | 939.99   | Available    |
| Unit - 4a           | 5,870  | 545.34   | Available    |
| Unit - 6c           | 5,063  | 470.37   | Available    |
| Total               | 21,051 | 1,955.70 |              |