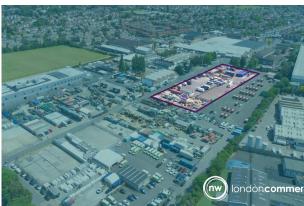

## Description

East Lane Business Park have a number of compounds available, suitable for storage of plant machinery, equipment, construction materials, containers, vehicles and a variety of other uses. Each compound is secured and fenced with water and electricity.

### Accommodation

The accommodation comprises the following areas:

| Name                | sq ft  | sq m     | Availability |
|---------------------|--------|----------|--------------|
| Unit - 9 Lumen Road | 10,118 | 939.99   | Available    |
| Unit - 4a           | 5,870  | 545.34   | Available    |
| Unit - 6c           | 5,063  | 470.37   | Available    |
| Total               | 21,051 | 1,955.70 |              |