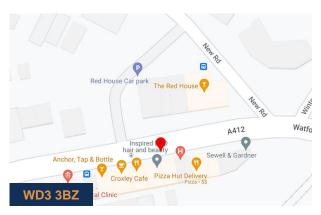

#### Location

The premises are located in a small parade of shops on Watford Road and is situated 0.2 miles from Croxley Underground Station which is served by the Metropolitan Line. Watford Town Centre is approximately 2.6 miles from the premises and Rickmansworth 2.0 miles. It is in a prominent location fronting a busy main road with other shops nearby.