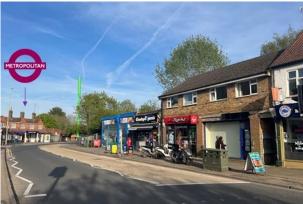

#### Location

The premises are located in a small parade of shops on Watford Road and is situated 0.2 miles from Croxley Underground Station which is served by the Metropolitan Line. Watford Town Centre is approximately 2.6 miles from the premises and Rickmansworth 2.0 miles. It is in a prominent location fronting a busy main road with other shops nearby.