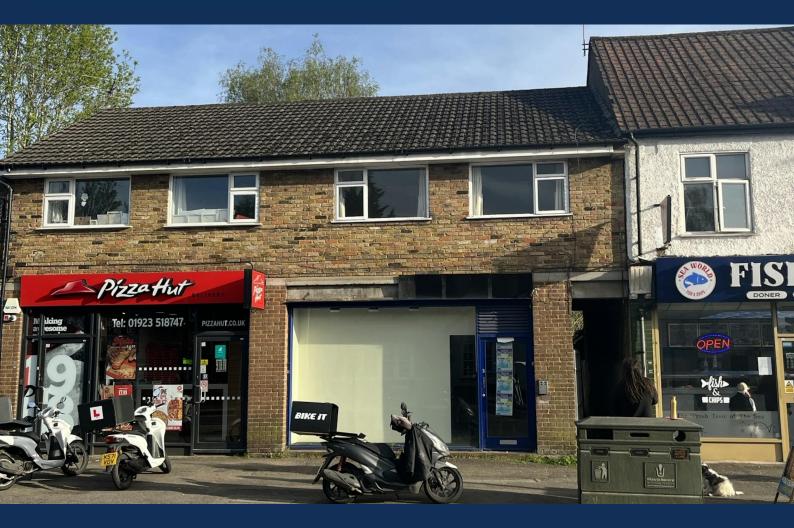

# 154 Watford Road

Croxley Green, Rickmansworth, WD3 3BZ

Small retail unit of approximately 420 ft<sup>2</sup> fronting a busy road close to Croxley underground station

**420** sq ft (39.02 sq m)

- Croxley Underground Station (0.2 miles)
- New lease by arrangement
- Parking by arrangement
- Prominent location
- Fronting busy road

### Description

The property comprises a ground floor lock-up shop of brick construction. The shop is open plan currently fitted with a glazed shop front and suspended ceiling with inset lights. There is an area of hard-standing to the rear where parking can be made available by arrangement.

#### Location

The premises are located in a small parade of shops on Watford Road and is situated 0.2 miles from Croxley Underground Station which is served by the Metropolitan Line. Watford Town Centre is approximately 2.6 miles from the premises and Rickmansworth 2.0 miles. It is in a prominent location fronting a busy main road with other shops nearby.