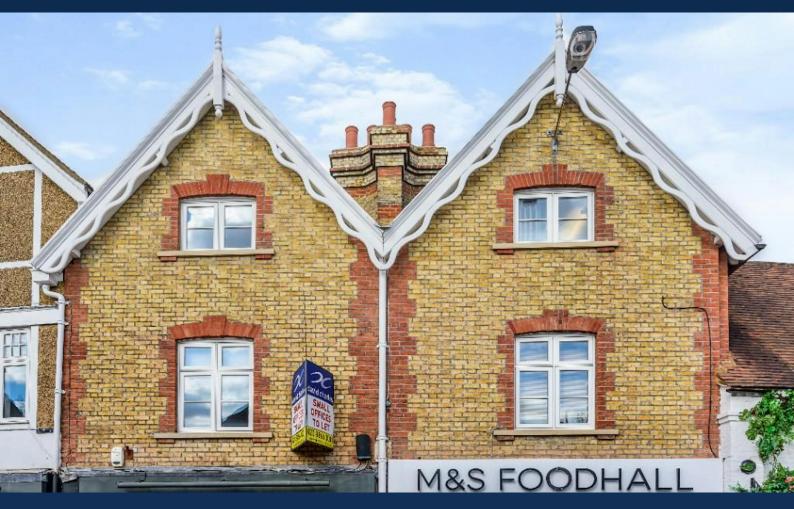

# **Bishops Walk House**

19 - 23 High Street, Pinner, HA5 5PJ

#### Description

The building comprises of a mid terrace property of brick-built construction beneath a triple pitched tile roof. The available suites comprises of good-sized offices with excellent natural light. The building has the benefit of gas fired central heating, florescent lighting, carpeting, entry phone system and is in excellent condition.