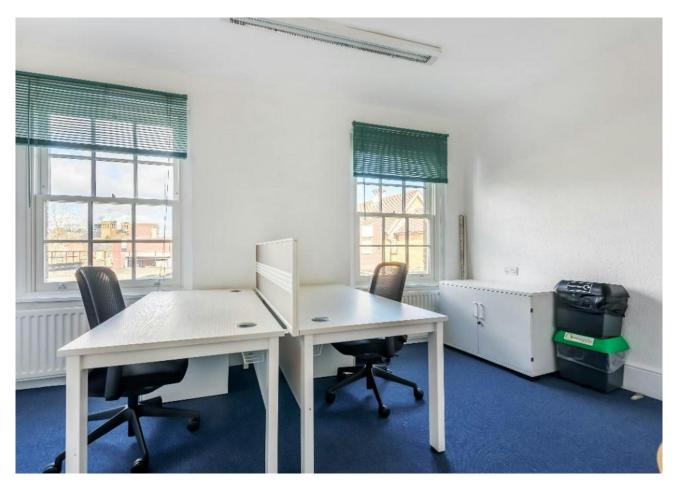

## **Office Suite To Let**

175 sq ft

(16.26 sq m)

- 24 hr access
- Entry phone system
- EPC Band D
- Carpets
- Parking £1,200 per annum per space

#### Description

The building comprises of a mid terrace property of brick-built construction beneath a triple pitched tile roof. The available suites comprises of good-sized offices with excellent natural light. The building has the benefit of gas fired central heating, florescent lighting, carpeting, entry phone system and is in excellent condition.