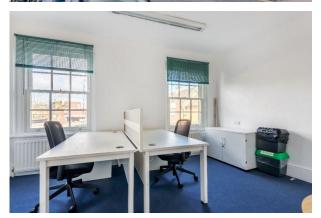

## **Office Suite To Let**

175 sq ft

(16.26 sq m)

- 24 hr access
- Entry phone system
- EPC Band D
- Carpets
- Parking £1,200 per annum per space

#### Description

The building comprises of a mid terrace property of brick-built construction beneath a triple pitched tile roof. The available suites comprises of good-sized offices with excellent natural light. The building has the benefit of gas fired central heating, florescent lighting, carpeting, entry phone system and is in excellent condition.