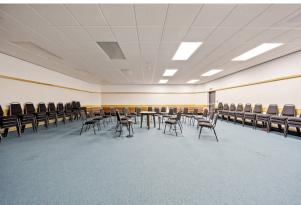

#### **Description**

The premises comprises a detached brick-built property situated on a self contained site. The building benefits from heating and cooling, suspended ceilings and carpets. The gross internal floor area of the building is approximately 1,620 sqft. It comprises a reception area with W/Cs and the large conference / meeting room. Externally the site is hard surfaced. There is a small, landscaped area adjacent to the footpath at the front of the site.