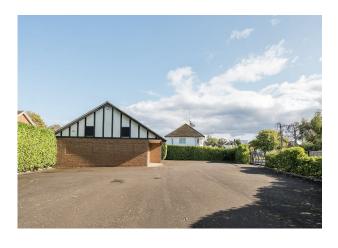

#### **Description**

The premises comprises a detached brick-built property situated on a self contained site. The building benefits from heating and cooling, suspended ceilings and carpets. The gross internal floor area of the building is approximately 1,620 sqft. It comprises a reception area with W/Cs and the large conference / meeting room. Externally the site is hard surfaced. There is a small, landscaped area adjacent to the footpath at the front of the site.

#### Location

The property is located on the corner of Highgrove Way and Eastcote Road in Ruislip with Highgrove Fitness Center and Bishop Ramsey High School closeby. Ruislip Manor Underground station is situated 0.8 miles from the premises and is served by the Piccadilly and Metropolitan Line as well as Eastcote station which is just 1.5 miles from the premises. Ruislip Town Centre is approximately 0.7 miles from the site benefitting from an abundance of shops, restaurants, pubs, & supermarkets.