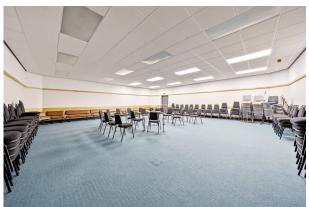

#### **Description**

The premises comprises a detached brick-built property situated on a self contained site. The building benefits from heating and cooling, suspended ceilings and carpets. The gross internal floor area of the building is approximately 1,620 sqft. It comprises a reception area with W/Cs and the large conference / meeting room. Externally the site is hard surfaced. There is a small, landscaped area adjacent to the footpath at the front of the site.