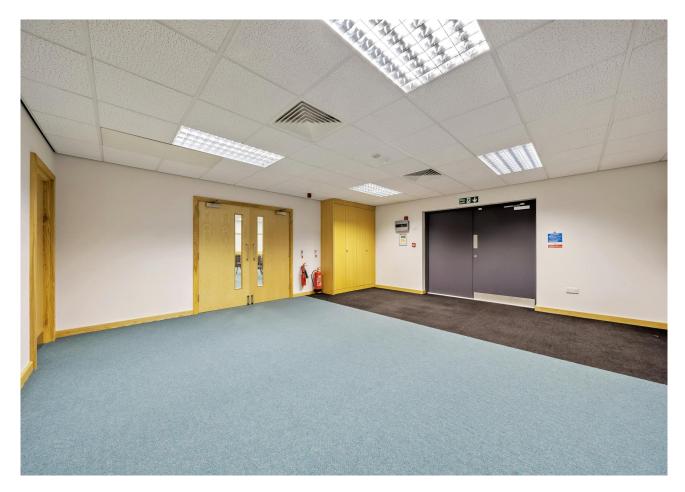

#### **Description**

The premises comprises a detached brick-built property situated on a self contained site. The building benefits from heating and cooling, suspended ceilings and carpets. The gross internal floor area of the building is approximately 1,620 sqft. It comprises a reception area with W/Cs and the large conference / meeting room. Externally the site is hard surfaced. There is a small, landscaped area adjacent to the footpath at the front of the site.