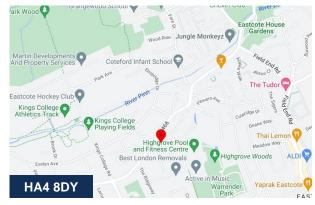

#### Location

The property is located on the corner of Highgrove Way and Eastcote Road in Ruislip with Highgrove Fitness Center and Bishop Ramsey High School closeby. Ruislip Manor Underground station is situated 0.8 miles from the premises and is served by the Piccadilly and Metropolitan Line as well as Eastcote station which is just 1.5 miles from the premises. Ruislip Town Centre is approximately 0.7 miles from the site benefitting from an abundance of shops, restaurants, pubs, & supermarkets.