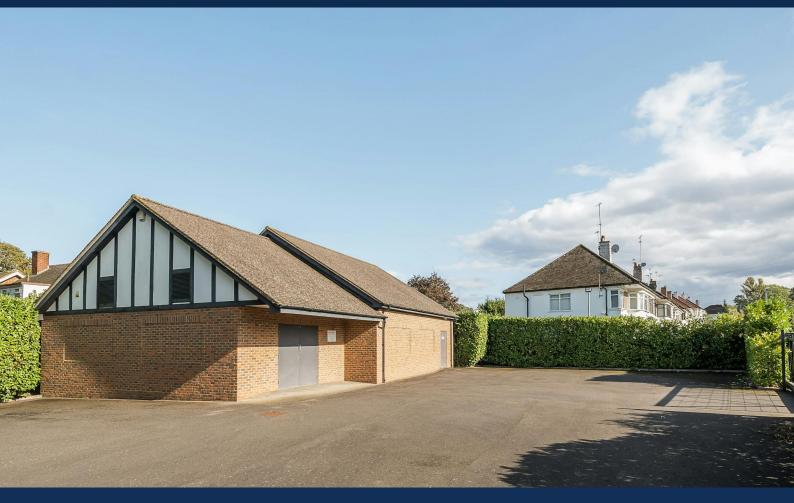

## 1 Highgrove Way

Ruislip, HA4 8DY

# Rarely available freehold Place of worship

1,620 to 10,300 sq ft

(150.50 to 956.90 sq m)

- Site area 10,300 sqft / 0.23 acres approx
- 1,620 sqft GIA
- Existing place of worship suitable for nursery subject to planning.
- Hard surfaced, secured site
- Prominent corner position
- Redevelopment potential subject to planning
- Scope to extend

#### **Description**

The premises comprises a detached brick-built property situated on a self contained site. The building benefits from heating and cooling, suspended ceilings and carpets. The gross internal floor area of the building is approximately 1,620 sqft. It comprises a reception area with W/Cs and the large conference / meeting room. Externally the site is hard surfaced. There is a small, landscaped area adjacent to the footpath at the front of the site.