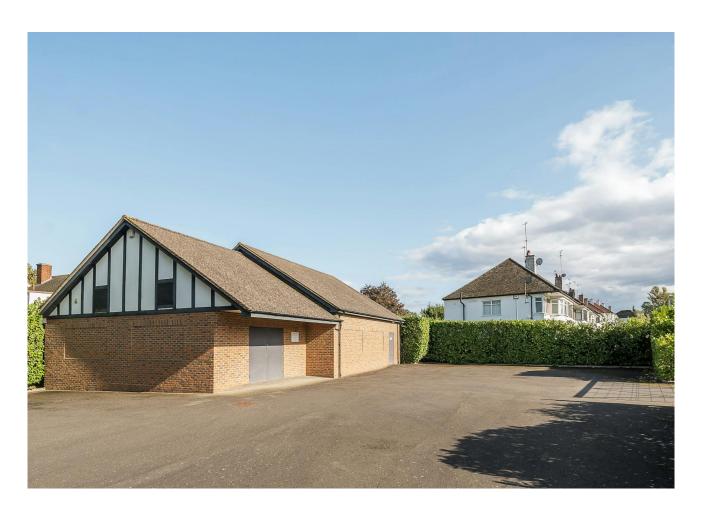

## 1 Highgrove Way

Ruislip, HA4 8DY

#### **Description**

The premises comprises a detached brick-built property situated on a self contained site. The building benefits from heating and cooling, suspended ceilings and carpets. The gross internal floor area of the building is approximately 1,620 sqft. It comprises a reception area with W/Cs and the large conference / meeting room. Externally the site is hard surfaced. There is a small, landscaped area adjacent to the footpath at the front of the site.

#### Location

The property is located on the corner of Highgrove Way and Eastcote Road in Ruislip with Highgrove Fitness Center and Bishop Ramsey High School closeby. Ruislip Manor Underground station is situated 0.8 miles from the premises and is served by the Piccadilly and Metropolitan Line as well as Eastcote station which is just 1.5 miles from the premises. Ruislip Town Centre is approximately 0.7 miles from the site benefitting from an abundance of shops, restaurants, pubs, & supermarkets.