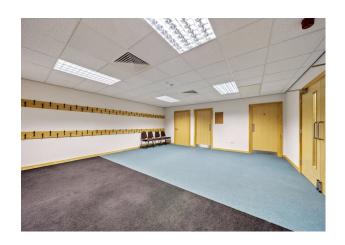

#### **Description**

The premises comprises a detached brick-built property situated on a self contained site. The building benefits from heating and cooling, suspended ceilings and carpets. The gross internal floor area of the building is approximately 1,620 sqft. It comprises a reception area with W/Cs and the large conference / meeting room. Externally the site is hard surfaced. There is a small, landscaped area adjacent to the footpath at the front of the site.