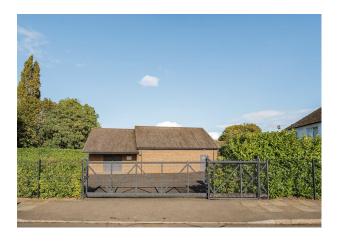

#### **Description**

The premises comprises a detached brick-built property situated on a self contained site. The building benefits from heating and cooling, suspended ceilings and carpets. The gross internal floor area of the building is approximately 1,620 sqft. It comprises a reception area with W/Cs and the large conference / meeting room. Externally the site is hard surfaced. There is a small, landscaped area adjacent to the footpath at the front of the site.

#### Location

The property is located on the corner of Highgrove Way and Eastcote Road in Ruislip with Highgrove Fitness Center and Bishop Ramsey High School closeby. Ruislip Manor Underground station is situated 0.8 miles from the premises and is served by the Piccadilly and Metropolitan Line as well as Eastcote station which is just 1.5 miles from the premises. Ruislip Town Centre is approximately 0.7 miles from the site benefitting from an abundance of shops, restaurants, pubs, & supermarkets.