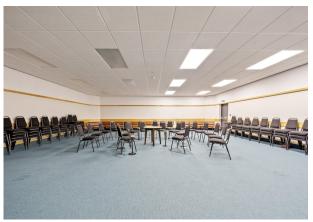

#### **Description**

The premises comprises a detached brick-built property situated on a self contained site. The building benefits from heating and cooling, suspended ceilings and carpets. The gross internal floor area of the building is approximately 1,620 sqft. It comprises a reception area with W/Cs and the large conference / meeting room. Externally the site is hard surfaced. There is a small, landscaped area adjacent to the footpath at the front of the site.