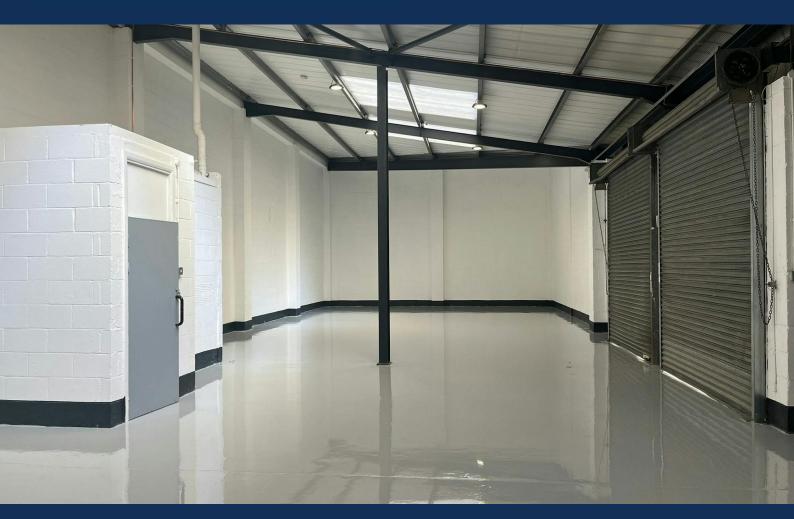

## Description

This secure and well-maintained light-industrial estate is located in Stonebridge, NW10 and provides an industrial units ranging from 1,280 sqft to 1,948 sqft. The estate is accessible 24 hours a day, 7 days a week and has the benefit of on-site parking, CCTV and a gated entrance.