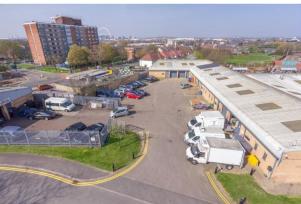

## Description

This secure and well-maintained light-industrial estate is located in Stonebridge, NW10 and provides an industrial units ranging from 1,280 sqft to 1,948 sqft. The estate is accessible 24 hours a day, 7 days a week and has the benefit of on-site parking, CCTV and a gated entrance.