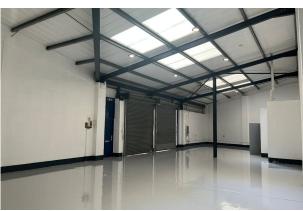

## Description

This secure and well-maintained light-industrial estate is located in Stonebridge, NW10 and provides an industrial units ranging from 1,280 sqft to 1,948 sqft. The estate is accessible 24 hours a day, 7 days a week and has the benefit of on-site parking, CCTV and a gated entrance.