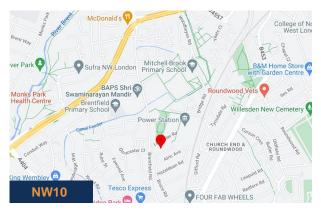

### Location

The estate is less than 1 mile north of Park Royal, the largest business park in London, and benefits from proximity to the North Circular, A404 and A40 providing fantastic connections to the rest of London. The estate is also well connected via public transport with the nearby Harlesden Station being served by both London Overground and Underground Bakerloo lines.