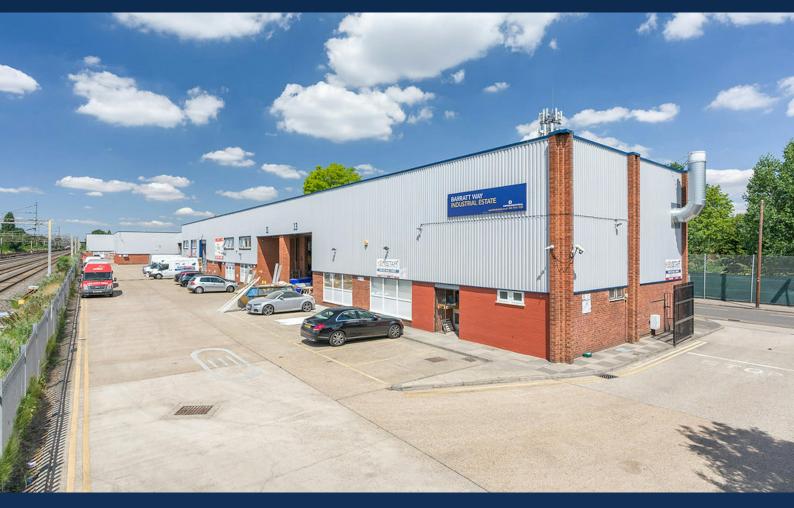

## david charles property consultants

**Unit 13** Barratt Way, Harrow, HA3 5TJ

## Unit 13, Barratt Way, Harrow, HA3 5TJ

#### Description

The premises comprise a light industrial / warehouse of steel-framed construction with brick and profile steel clad elevations within a secure gated estate. Internally there is an eaves height of approximately 5.5 metres and externally the unit benefits from a full height roller shutter and parking to the front of the premises.