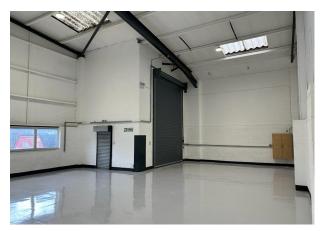

#### Description

The premises comprise a light industrial / warehouse of steel-framed construction with brick and profile steel clad elevations within a secure gated estate. Internally there is an eaves height of approximately 5.5 metres and externally the unit benefits from a full height roller shutter and parking to the front of the premises.