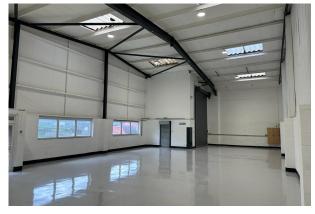

#### Description

The premises comprise a light industrial / warehouse of steel-framed construction with brick and profile steel clad elevations within a secure gated estate. Internally there is an eaves height of approximately 5.5 metres and externally the unit benefits from a full height roller shutter and parking to the front of the premises.