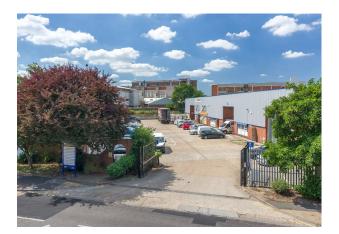

#### Location

Barratt Way Industrial Estate is located on Tudor Road at its junction with Cecil Road, Wealdstone. The site is located close to the amenities of Harrow & Wealdstone town centre and the station is within walking distance, providing links to the Bakerloo Line and National Rail services. The M1 motorway is approximately 5 miles south-west of the site.