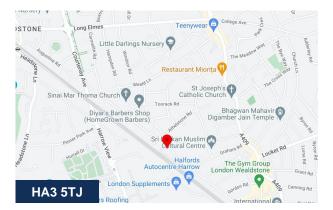

#### Location

Barratt Way Industrial Estate is located on Tudor Road at its junction with Cecil Road, Wealdstone. The site is located close to the amenities of Harrow & Wealdstone town centre and the station is within walking distance, providing links to the Bakerloo Line and National Rail services. The M1 motorway is approximately 5 miles south-west of the site.