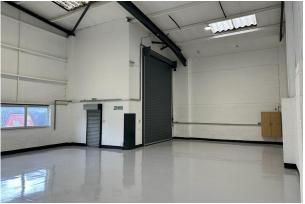

#### Description

The premises comprise a light industrial / warehouse of steel-framed construction with brick and profile steel clad elevations within a secure gated estate. Internally there is an eaves height of approximately 5.5 metres and externally the unit benefits from a full height roller shutter and parking to the front of the premises.