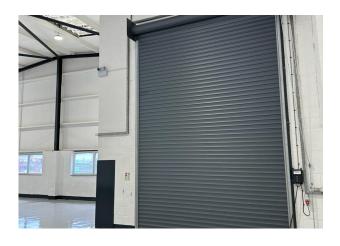

#### Description

The premises comprise a light industrial / warehouse of steel-framed construction with brick and profile steel clad elevations within a secure gated estate. Internally there is an eaves height of approximately 5.5 metres and externally the unit benefits from a full height roller shutter and parking to the front of the premises.