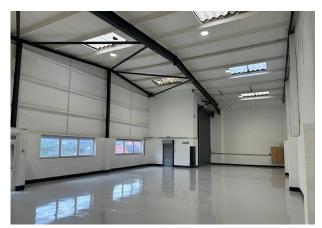

#### Description

The premises comprise a light industrial / warehouse of steel-framed construction with brick and profile steel clad elevations within a secure gated estate. Internally there is an eaves height of approximately 5.5 metres and externally the unit benefits from a full height roller shutter and parking to the front of the premises.