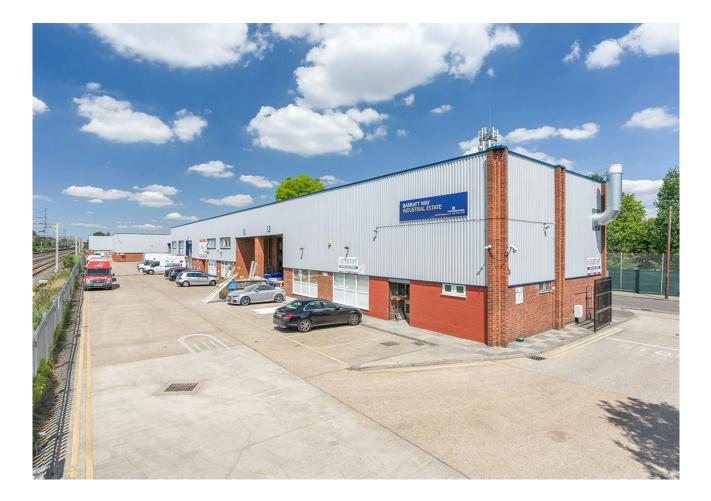

## david charles property consultants

**Unit 13** Barratt Way, Harrow, HA3 5TJ

## Unit 13, Barratt Way, Harrow, HA3 5TJ

#### Location

Barratt Way Industrial Estate is located on Tudor Road at its junction with Cecil Road, Wealdstone. The site is located close to the amenities of Harrow & Wealdstone town centre and the station is within walking distance, providing links to the Bakerloo Line and National Rail services. The M1 motorway is approximately 5 miles south-west of the site.