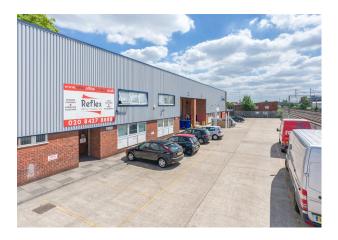

## Unit 13, Barratt Way, Harrow, HA3 5TJ

#### Description

The premises comprise a light industrial / warehouse of steel-framed construction with brick and profile steel clad elevations within a secure gated estate. Internally there is an eaves height of approximately 5.5 metres and externally the unit benefits from a full height roller shutter and parking to the front of the premises.