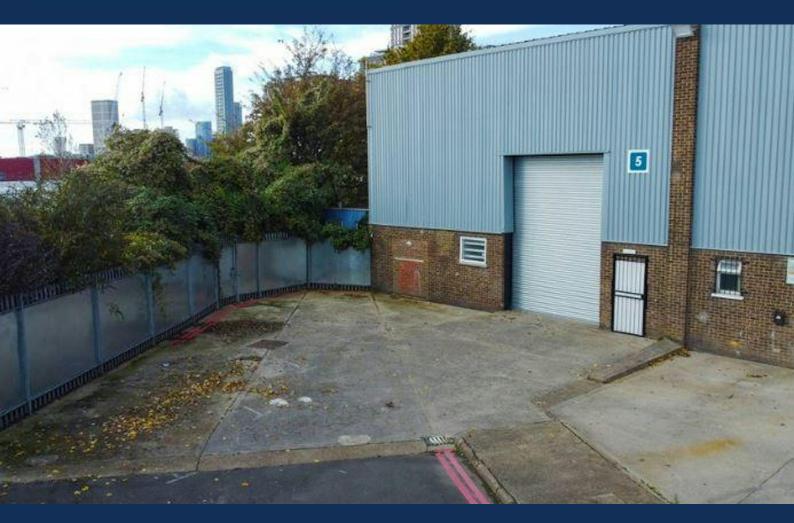

# Unit 5

Apex Industrial Estate, Hythe Road, London, London, NW10 6RT

# Warehouse Unit To Let

**4,900 sq ft** (455.22 sq m)

- Full height loading shutter door
- Flexible terms
- Close proximity to Central London
- 3 phase power
- Concrete floor
- 7m eaves raising to 9.5m

#### Description

Apex Industrial Estate comprises of 4 units and benefits from an open plan layout with ancillary offices serving the ground floor. Access is gained via a full height roller shutter door and dedicated loading bay. Allocated car parking spaces are situated to the front of the premises.