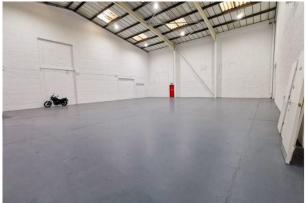

# Warehouse Unit To Let

**4,900 sq ft** (455.22 sq m)

- Full height loading shutter door
- Flexible terms
- Close proximity to Central London
- 3 phase power
- Concrete floor
- 7m eaves raising to 9.5m

#### Description

Apex Industrial Estate comprises of 4 units and benefits from an open plan layout with ancillary offices serving the ground floor. Access is gained via a full height roller shutter door and dedicated loading bay. Allocated car parking spaces are situated to the front of the premises.