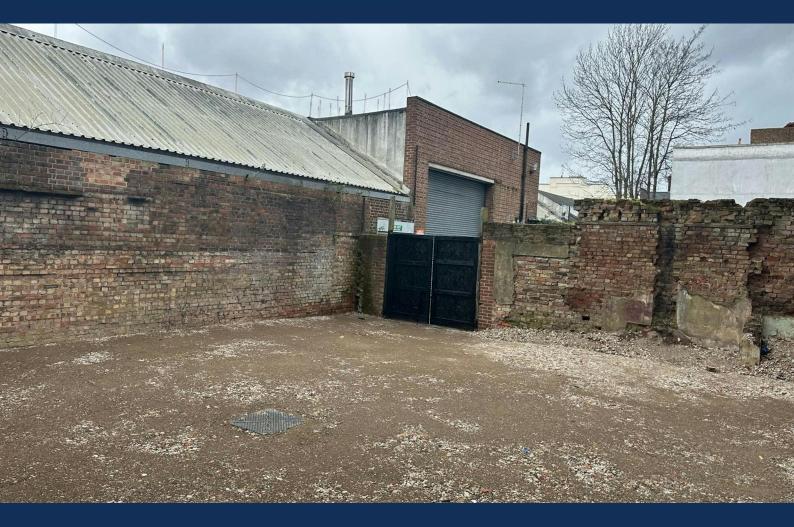

# Small Lock Up Yard / Car Park To Let

**1,260** sq ft (117.06 sq m)

- Compacted hard surface
- Flexible lease terms available
- 0.8 miles from Acton Underground Station
- 1.9 miles from A40 Westway

#### Description

The premises comprise of a small self-contained lock-up yard / car park situated to the rear of 159 The Vale, Acton. The unit has the benefit of being accessible 24/7 and provides a compacted hard surface suitable for multiple storage requirements.