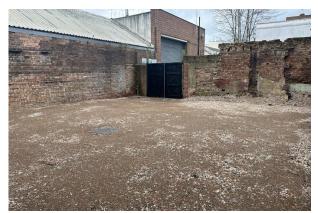

# Small Lock Up Yard / Car Park To Let

**1,260** sq ft (117.06 sq m)

- Compacted hard surface
- Flexible lease terms available
- 0.8 miles from Acton Underground Station
- 1.9 miles from A40 Westway

#### Description

The premises comprise of a small self-contained lock-up yard / car park situated to the rear of 159 The Vale, Acton. The unit has the benefit of being accessible 24/7 and provides a compacted hard surface suitable for multiple storage requirements.