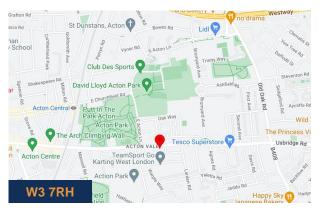

#### Location

The yard is conveniently located off of The Vale, Acton which is a popular commuter route linking Ealing, Acton and Shepherd's Bush. Access to the yard is provided via Du Cross Road which is a road closed at one end providing access only to Bookers Cash and Carry.