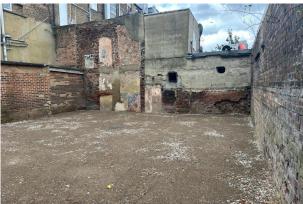

# Small Lock Up Yard / Car Park To Let

**1,260** sq ft (117.06 sq m)

- Compacted hard surface
- Flexible lease terms available
- 0.8 miles from Acton Underground Station
- 1.9 miles from A40 Westway

#### Description

The premises comprise of a small self-contained lock-up yard / car park situated to the rear of 159 The Vale, Acton. The unit has the benefit of being accessible 24/7 and provides a compacted hard surface suitable for multiple storage requirements.