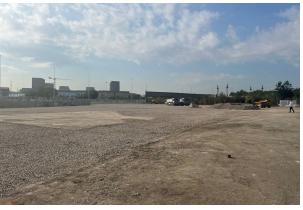

#### Description

The site comprises a large rectangular shaped yard totaling 3 acres, able to be let as an individual sites or combined. The yard is concrete hard surfaced throughout with a dedicated service road, and is also fitted with water and electrical supplies.