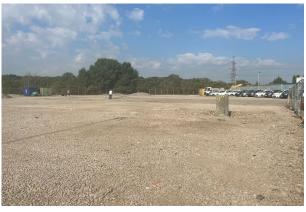

#### Description

The site comprises a large rectangular shaped yard totaling 3 acres, able to be let as an individual sites or combined. The yard is concrete hard surfaced throughout with a dedicated service road, and is also fitted with water and electrical supplies.