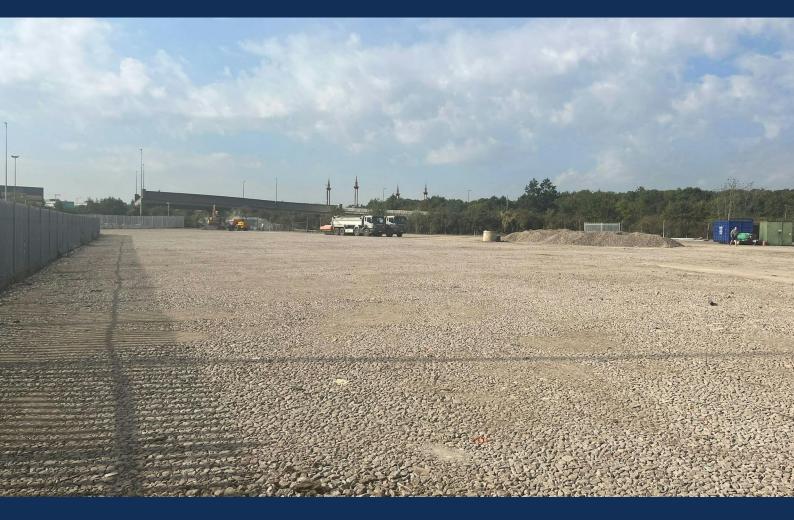

#### Description

The site comprises a large rectangular shaped yard totaling 3 acres, able to be let as an individual sites or combined. The yard is concrete hard surfaced throughout with a dedicated service road, and is also fitted with water and electrical supplies.