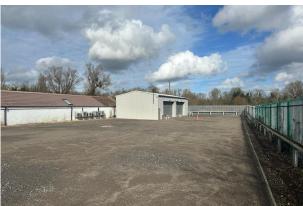

#### Description

The site comprises a B8 / B2 secure open storage yard totaling 44,714 sqft (approx. 1 acre), it is predominantly rectangular shape with a storage areas and a central building comprising of a workshop and offices which have been refurnished throughout with capped off utilities. The storage areas have recently been levelled and surfaced with type 1 scalping's.

#### Accommodation

The accommodation comprises the following areas:

| Name                    | sq ft  | sq m     | Availability |
|-------------------------|--------|----------|--------------|
| Outdoor - Site Area     | 44,714 | 4,154.07 | Available    |
| Outdoor - Soft Standing | 6,342  | 589.19   | Available    |
| Unit - Office           | 2,057  | 191.10   | Available    |
| Unit - Workshop         | 1,561  | 145.02   | Available    |
| Total                   | 54,674 | 5,079.38 |              |