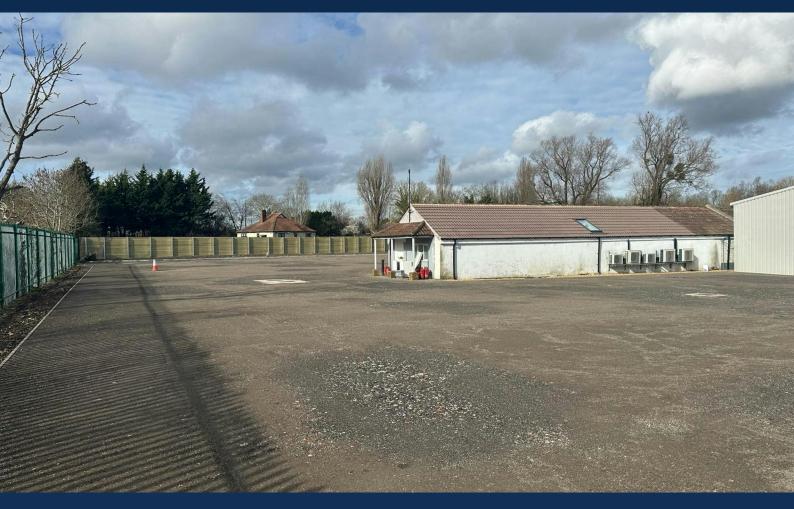

#### Description

The site comprises a B8 / B2 secure open storage yard totaling 44,714 sqft (approx. 1 acre), it is predominantly rectangular shape with a storage areas and a central building comprising of a workshop and offices which have been refurnished throughout with capped off utilities. The storage areas have recently been levelled and surfaced with type 1 scalping's.

#### Accommodation

The accommodation comprises the following areas:

| Name                    | sq ft  | sq m     | Availability |
|-------------------------|--------|----------|--------------|
| Outdoor - Site Area     | 44,714 | 4,154.07 | Available    |
| Outdoor - Soft Standing | 6,342  | 589.19   | Available    |
| Unit - Office           | 2,057  | 191.10   | Available    |
| Unit - Workshop         | 1,561  | 145.02   | Available    |
| Total                   | 54,674 | 5,079.38 |              |