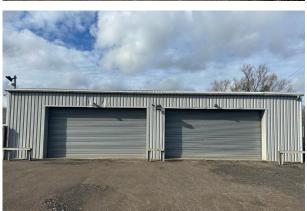

#### Description

The site comprises a B8 / B2 secure open storage yard totaling 44,714 sqft (approx. 1 acre), it is predominantly rectangular shape with a storage areas and a central building comprising of a workshop and offices which have been refurnished throughout with capped off utilities. The storage areas have recently been levelled and surfaced with type 1 scalping's.

#### Accommodation

The accommodation comprises the following areas:

| Name                    | sq ft  | sq m     | Availability |
|-------------------------|--------|----------|--------------|
| Outdoor - Site Area     | 44,714 | 4,154.07 | Available    |
| Outdoor - Soft Standing | 6,342  | 589.19   | Available    |
| Unit - Office           | 2,057  | 191.10   | Available    |
| Unit - Workshop         | 1,561  | 145.02   | Available    |
| Total                   | 54,674 | 5,079.38 |              |