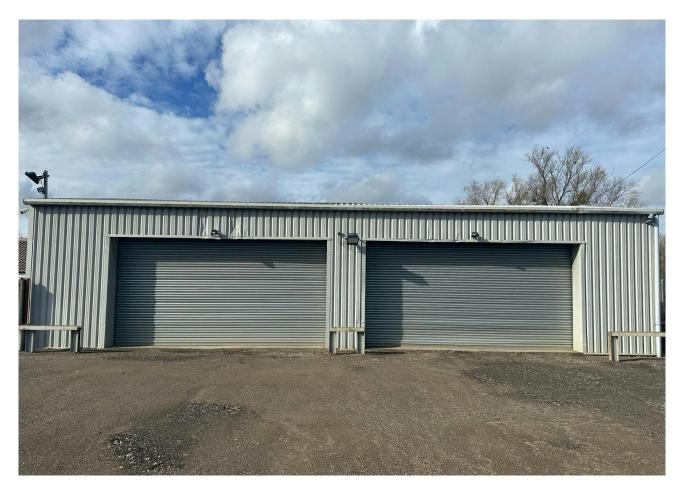

#### Description

The site comprises a B8 / B2 secure open storage yard totaling 44,714 sqft (approx. 1 acre), it is predominantly rectangular shape with a storage areas and a central building comprising of a workshop and offices which have been refurnished throughout with capped off utilities. The storage areas have recently been levelled and surfaced with type 1 scalping's.

#### Accommodation

The accommodation comprises the following areas:

| Name                    | sq ft  | sq m     | Availability |
|-------------------------|--------|----------|--------------|
| Outdoor - Site Area     | 44,714 | 4,154.07 | Available    |
| Outdoor - Soft Standing | 6,342  | 589.19   | Available    |
| Unit - Office           | 2,057  | 191.10   | Available    |
| Unit - Workshop         | 1,561  | 145.02   | Available    |
| Total                   | 54,674 | 5,079.38 |              |