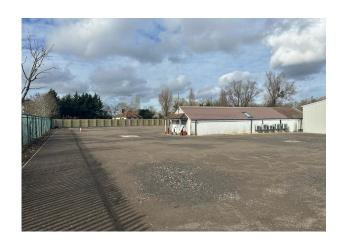

#### Description

The site comprises a B8 / B2 secure open storage yard totaling 44,714 sqft (approx. 1 acre), it is predominantly rectangular shape with a storage areas and a central building comprising of a workshop and offices which have been refurnished throughout with capped off utilities. The storage areas have recently been levelled and surfaced with type 1 scalping's.

#### Accommodation

The accommodation comprises the following areas:

| Name                    | sq ft  | sq m     | Availability |
|-------------------------|--------|----------|--------------|
| Outdoor - Site Area     | 44,714 | 4,154.07 | Available    |
| Outdoor - Soft Standing | 6,342  | 589.19   | Available    |
| Unit - Office           | 2,057  | 191.10   | Available    |
| Unit - Workshop         | 1,561  | 145.02   | Available    |
| Total                   | 54,674 | 5,079.38 |              |