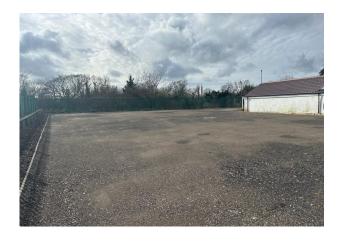

#### Description

The site comprises a B8 / B2 secure open storage yard totaling 44,714 sqft (approx. 1 acre), it is predominantly rectangular shape with a storage areas and a central building comprising of a workshop and offices which have been refurnished throughout with capped off utilities. The storage areas have recently been levelled and surfaced with type 1 scalping's.

#### Accommodation

The accommodation comprises the following areas:

| Name                    | sq ft  | sq m     | Availability |
|-------------------------|--------|----------|--------------|
| Outdoor - Site Area     | 44,714 | 4,154.07 | Available    |
| Outdoor - Soft Standing | 6,342  | 589.19   | Available    |
| Unit - Office           | 2,057  | 191.10   | Available    |
| Unit - Workshop         | 1,561  | 145.02   | Available    |
| Total                   | 54,674 | 5,079.38 |              |