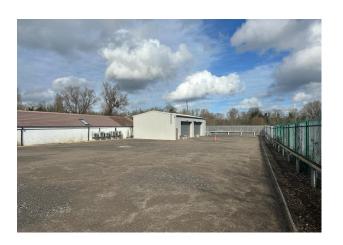

#### Description

The site comprises a B8 / B2 secure open storage yard totaling 44,714 sqft (approx. 1 acre), it is predominantly rectangular shape with a storage areas and a central building comprising of a workshop and offices which have been refurnished throughout with capped off utilities. The storage areas have recently been levelled and surfaced with type 1 scalping's.

#### Accommodation

The accommodation comprises the following areas:

| Name                    | sq ft  | sq m     | Availability |
|-------------------------|--------|----------|--------------|
| Outdoor - Site Area     | 44,714 | 4,154.07 | Available    |
| Outdoor - Soft Standing | 6,342  | 589.19   | Available    |
| Unit - Office           | 2,057  | 191.10   | Available    |
| Unit - Workshop         | 1,561  | 145.02   | Available    |
| Total                   | 54,674 | 5,079.38 |              |