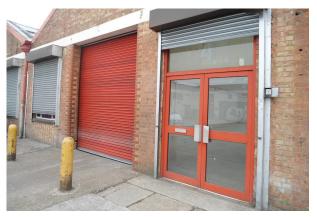

## david charles property consultants

6 Quad Road East Lane, Wembley, HA9 7NA

Brick built open plan warehouse unit located within a secure gated estate.

**2,499 sq ft** (232.16 sq m)

- Fluorescent strip lighting
- Translucent roof panels
- Concrete floor
- 3 Phase power & gas
- Allocated & estate parking
- Roller shutter door (w:2.85m x h:3.4m)

#### Description

6 Quad Road comprises a ground floor light industrial unit of 2,499 sqft. The premises is brick built and open plan with a pitched roof. Access is provided by way of an electric roller shutter serviced by a dedicated loading bay. The minimum eaves height is 3.75m rising to 6.35m at the apex.