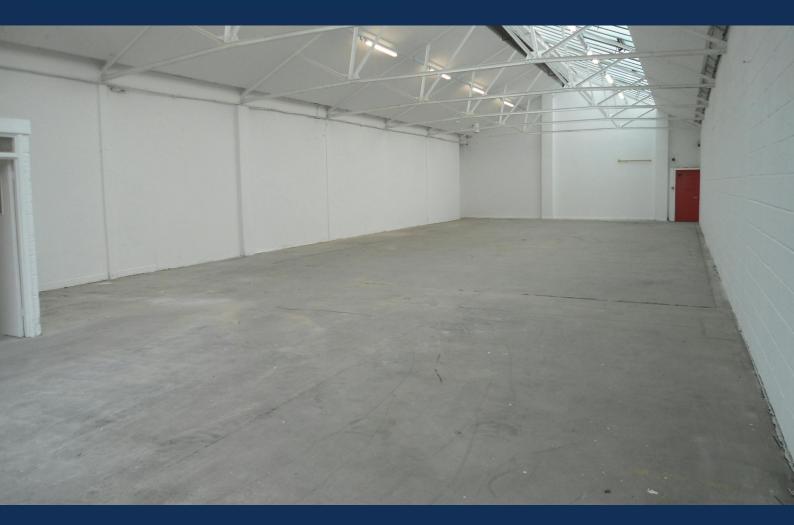

## david charles property consultants

6 Quad Road East Lane, Wembley, HA9 7NA

Brick built open plan warehouse unit located within a secure gated estate.

**2,499 sq ft** (232.16 sq m)

- Fluorescent strip lighting
- Translucent roof panels
- Concrete floor
- 3 Phase power & gas
- Allocated & estate parking
- Roller shutter door (w:2.85m x h:3.4m)

#### Description

6 Quad Road comprises a ground floor light industrial unit of 2,499 sqft. The premises is brick built and open plan with a pitched roof. Access is provided by way of an electric roller shutter serviced by a dedicated loading bay. The minimum eaves height is 3.75m rising to 6.35m at the apex.