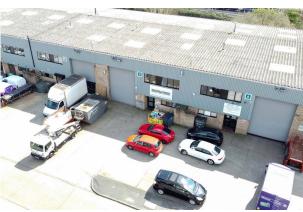

## Unit 5

Gateway Industrial Estate, Park Royal, NW10 6RJ

Refurbished unit with full height roller shutter, 5.5 m eaves & hardstanding

3,672 sq ft (341.14 sq m)

- Full height roller shutter door (5.14m)
- Dedicated loading bay
- Three phase power
- Translucent roof panels
- 4 dedicated car parking spaces
- 5.9m eaves height rising to7.5m at the apex

### Description

The units are of a steel frame construction with brick and profiled steel clad elevations. There are refurbished offices on the first floors with suspended ceilings, lighting and carpets. There is a full height roller shutter door and loading bay. Allocated car parking spaces are situated to the front of the premises with an adjacent area of hardstanding.