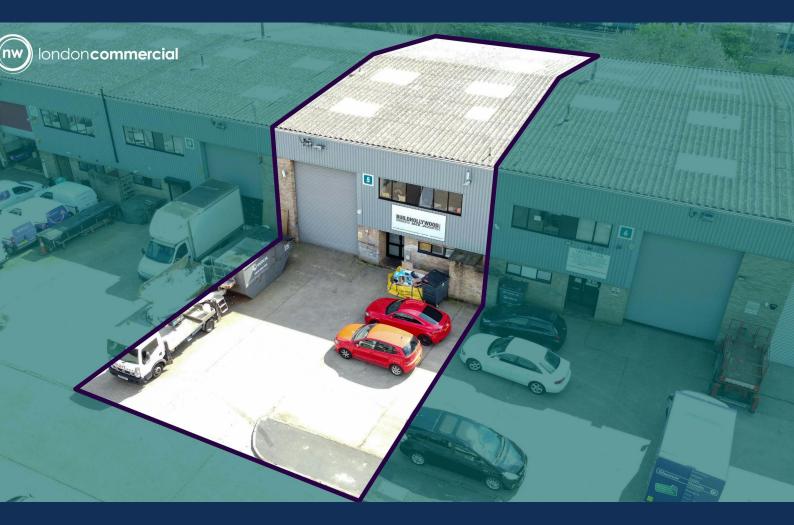

## Unit 5

Gateway Industrial Estate, Park Royal, NW10 6RJ

Refurbished unit with full height roller shutter, 5.5 m eaves & hardstanding

3,672 sq ft (341.14 sq m)

- Full height roller shutter door (5.14m)
- Dedicated loading bay
- Three phase power
- Translucent roof panels
- 4 dedicated car parking spaces
- 5.9m eaves height rising to7.5m at the apex

### Description

The units are of a steel frame construction with brick and profiled steel clad elevations. There are refurbished offices on the first floors with suspended ceilings, lighting and carpets. There is a full height roller shutter door and loading bay. Allocated car parking spaces are situated to the front of the premises with an adjacent area of hardstanding.