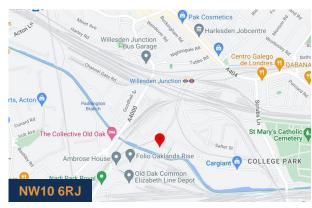

#### Location

Gateway Industrial Estate is located in Park Royal at the western end of Hythe Road off Scrubs Lane. Access to the A40 is close by with excellent links to the motorway network and surrounding areas. Willesden Junction and White City Train Stations are close by providing easy access to Central London.