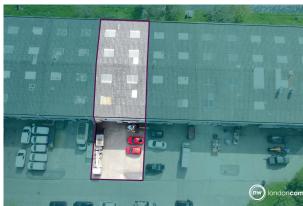

## Unit 5

Gateway Industrial Estate, Park Royal, NW10 6RJ

Refurbished unit with full height roller shutter, 5.5 m eaves & hardstanding

3,672 sq ft (341.14 sq m)

- Full height roller shutter door (5.14m)
- Dedicated loading bay
- Three phase power
- Translucent roof panels
- 4 dedicated car parking spaces
- 5.9m eaves height rising to7.5m at the apex

#### Accommodation

The accommodation comprises the following areas:

| Name          | sq ft | sq m   | Rent       | Availability |
|---------------|-------|--------|------------|--------------|
| Unit - Unit 5 | 3,672 | 341.14 | £32 /sq ft | Available    |
| Total         | 3,672 | 341.14 |            |              |