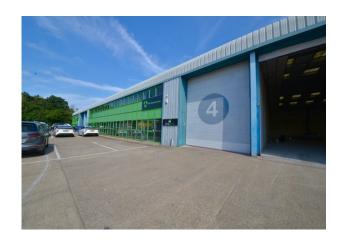

# Unit 4

Kendal Court, London, W3 ORU

# **Light Industrial / Warehouse** with Offices & Parking

5,873 sq ft

(545.62 sq m)

- Minimum eaves height 5.95m rising to 7.44m at the roof apex
- 7.4 m ridge height
- Allocated parking spaces
- Full height loading door
- Direct access to A40 Western Avenue
- Dedicated loading bay

# Description

The property comprises a light industrial/warehouse unit with full height loading door. There are fitted ground and first floor offices. Externally there is an area of hardstanding that could accommodate 6 parking spaces