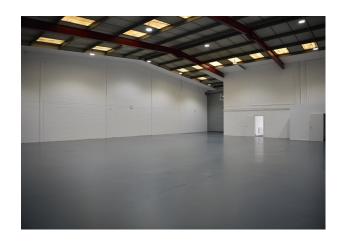

# Description

The property comprises a light industrial/warehouse unit with full height loading door. There are fitted ground and first floor offices. Externally there is an area of hardstanding that could accommodate 6 parking spaces