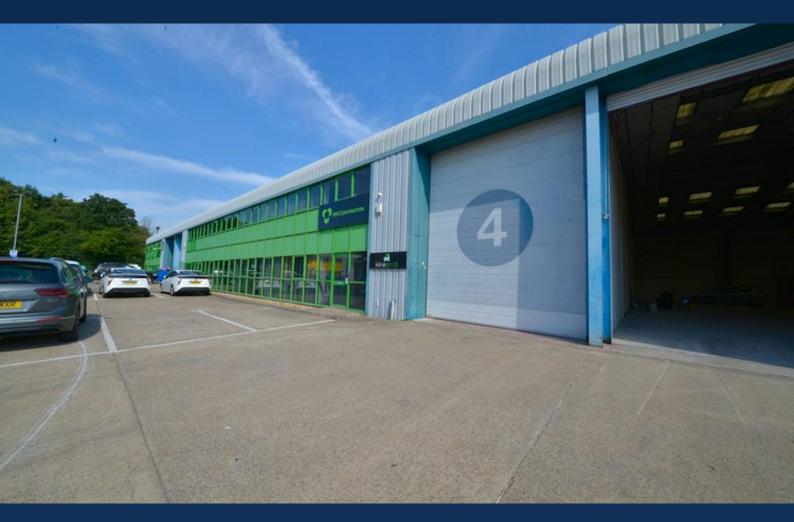

# Unit 4

Kendal Court, London, W3 ORU

# **Light Industrial / Warehouse** with Offices & Parking

5,873 sq ft

(545.62 sq m)

- Minimum eaves height 5.95m rising to 7.44m at the roof apex
- 7.4 m ridge height
- Allocated parking spaces
- Full height loading door
- Direct access to A40 Western Avenue
- Dedicated loading bay

# Description

The property comprises a light industrial/warehouse unit with full height loading door. There are fitted ground and first floor offices. Externally there is an area of hardstanding that could accommodate 6 parking spaces