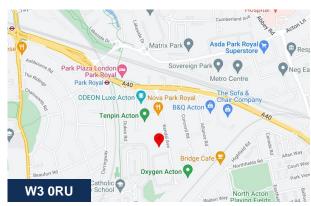

#### Location

Kendal Court is located on the west side off Kendal Avenue close to its junctions with both the A40 Western Ave and Alliance Road. Park Royal (Piccadilly Line), West Acton (Central Line) and Acton Main Line (Elizabeth Line) stations are close by.