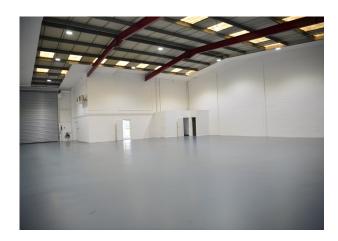

# Description

The property comprises a light industrial/warehouse unit with full height loading door. There are fitted ground and first floor offices. Externally there is an area of hardstanding that could accommodate 6 parking spaces