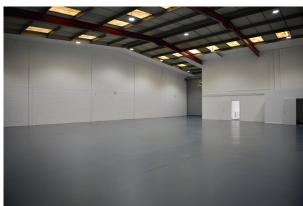

# Description

The property comprises a light industrial/warehouse unit with full height loading door. There are fitted ground and first floor offices. Externally there is an area of hardstanding that could accommodate 6 parking spaces