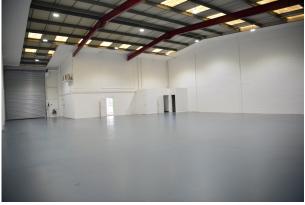

# Description

The property comprises a light industrial/warehouse unit with full height loading door. There are fitted ground and first floor offices. Externally there is an area of hardstanding that could accommodate 6 parking spaces