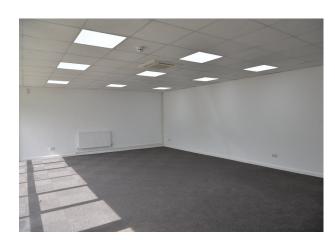

# Description

The property comprises a light industrial/warehouse unit with full height loading door. There are fitted ground and first floor offices. Externally there is an area of hardstanding that could accommodate 6 parking spaces