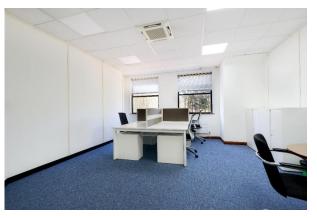

## Modern Air Conditioned Serviced Office Suites

**370 sq ft** (34.37 sq m)

- Central Pinner Location
- Shared kitchen and toilet facilities
- Automatic passenger lift
- AC, suspended ceilings, carpets, double glazing

#### Description

The building has a prestigious entrance with an automatic passenger lift. The offices have the benefit of comfort cooling, suspended ceilings, carpets and double glazing. There is a shared kitchen and toilet facilities on each floor and parking is available by separate arrangement. The building has an EPC rating within B and D.