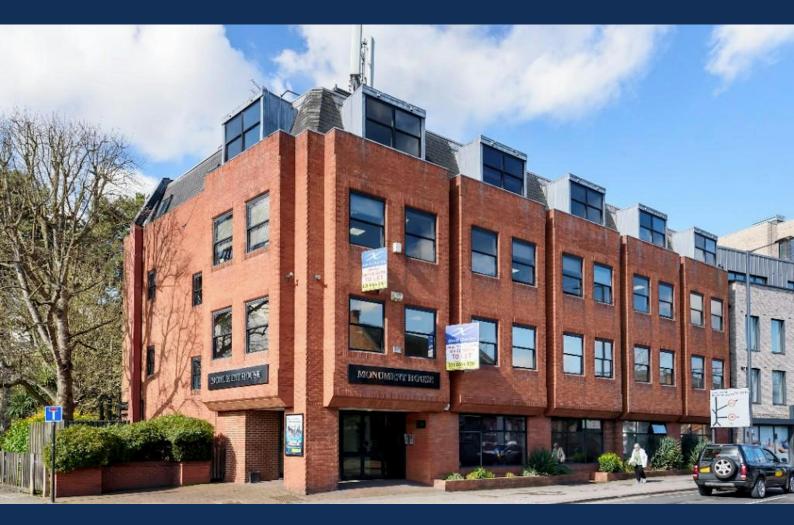

# Monument House 215 Marsh Road, Pinner, Middlesex, Pinner, HA5 5NE

#### Description

The building has a prestigious entrance with an automatic passenger lift. The offices have the benefit of comfort cooling, suspended ceilings, carpets and double glazing. There is a shared kitchen and toilet facilities on each floor and parking is available by separate arrangement. The building has an EPC rating within B and D.