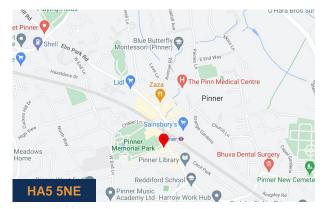

#### Location

The premises are located on the west side of Marsh Road, Pinner, close to Pinner Underground Station (Met Line) offering easy access to the West End and City. The building is close to Pinner villages' historic High Street providing numerous restaurants and high-class retailers. There is an abundance of shops in the town including Marks and Spencer and Sainsburys. Immediately to the rear of the building is Chapel Lane public car park and Pinner Park with a delightful view.