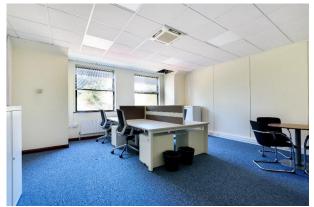

## Modern Air Conditioned Serviced Office Suites

**370 sq ft** (34.37 sq m)

- Central Pinner Location
- Shared kitchen and toilet facilities
- Automatic passenger lift
- AC, suspended ceilings, carpets, double glazing

#### Description

The building has a prestigious entrance with an automatic passenger lift. The offices have the benefit of comfort cooling, suspended ceilings, carpets and double glazing. There is a shared kitchen and toilet facilities on each floor and parking is available by separate arrangement. The building has an EPC rating within B and D.