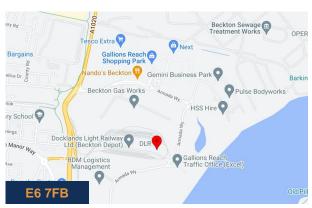

# **Beckton Gas Works**

Armada Way, Beckton, London, E6 7FB

### Location

The site is situated on Beckon Gas Works which is located 1 mile to the south east of the North Circular Road, 1.1 miles from the A13. Nearby public transport includes Beckon Docklands Light Railway station (1.2 miles), Cyprus Light Railway Station (1 mile) and Gallions Reach Docklands Light Railway station (0.7 miles).

Additionally, within close proximity to the site is London City Airport (3 miles) and ExCel London (2.7 miles).