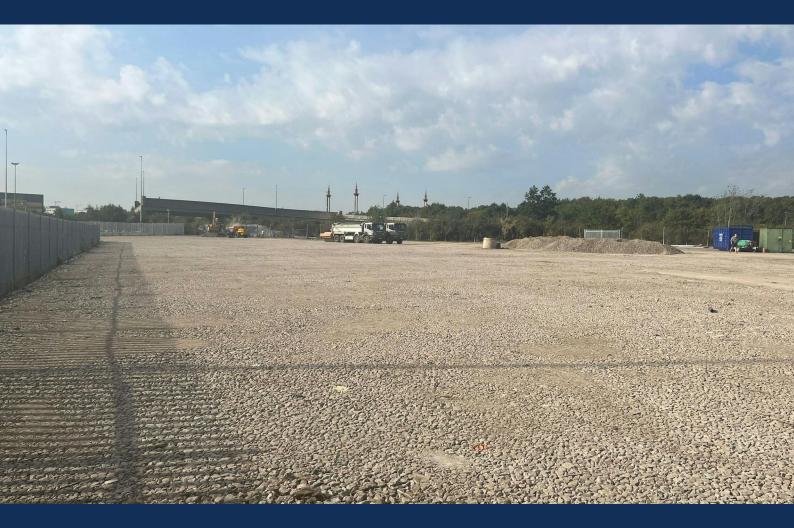

# Description

The site comprises a large rectangular shaped yard totaling 3 acres, able to be let as an individual sites or combined. The yard is concrete hard surfaced throughout with a dedicated service road, and is also fitted with water and electrical supplies.