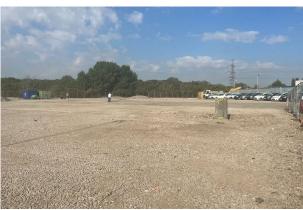

# Description

The site comprises a large rectangular shaped yard totaling 3 acres, able to be let as an individual sites or combined. The yard is concrete hard surfaced throughout with a dedicated service road, and is also fitted with water and electrical supplies.