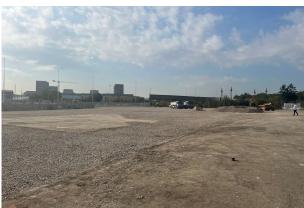

# Description

The site comprises a large rectangular shaped yard totaling 3 acres, able to be let as an individual sites or combined. The yard is concrete hard surfaced throughout with a dedicated service road, and is also fitted with water and electrical supplies.