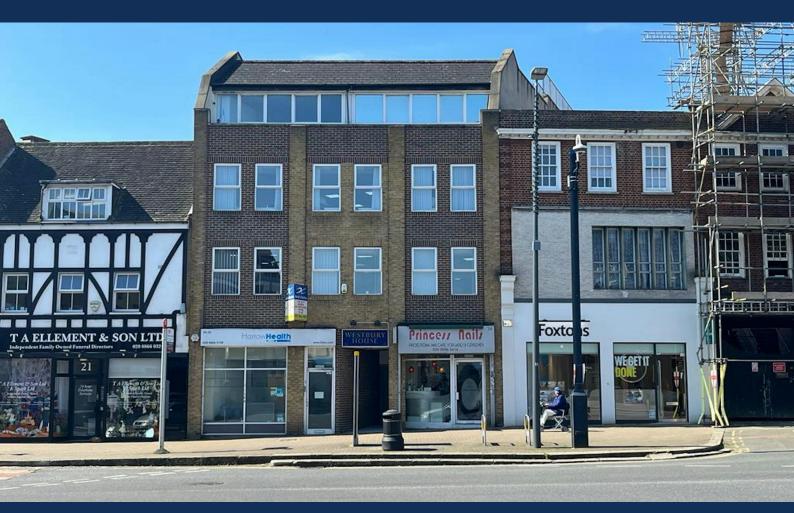

## Westbury House 23/25 Bridge Street, Pinner, Middlesex, Pinner, HA5 3HR

# Modern air-conditioned office building - To Let

**300 to 2,000 sq ft** (27.87 to 185.81 sq m)

- 980 sqft 2nd floor front facing office
- Air conditioning with entry phone system
- Automatic passenger lift
- Located in the center of Pinner, on Bridge Street
- Pinner Metropolitan Line Station is approximately 1/4 mile from property

#### Description

Westbury House is a modern brick build office building on ground and three upper floors. The available offices are on the second floor and have the benefit of air conditioning, suspended ceilings, kitchen facilities, carpets, toilets, an automatic passenger lift, and car parking.

#### Location

The property is located in the centre of Pinner on Bridge Street opposite the junction with Love Lane. Many retailers including Marks & Spencer, Sainsbury's, Lidl and Boots are close by including all major Banks and Building Societies. Pinner Metropolitan Line underground station is within ¼ mile of the building.