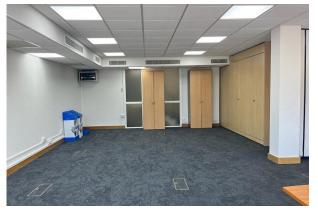

#### Description

Westbury House is a modern brick build office building on ground and three upper floors. The available offices are on the second floor and have the benefit of air conditioning, suspended ceilings, kitchen facilities, carpets, toilets, an automatic passenger lift, and car parking.

#### Accommodation

| Name   | sq ft | sq m   | Rent                   | Availability |
|--------|-------|--------|------------------------|--------------|
| 2nd    | 2,000 | 185.81 | £8,333.33 /month + VAT | Available    |
| Ground | 300   | 27.87  | £1,250 /month + VAT    | Available    |
| Total  | 2,300 | 213.68 |                        |              |