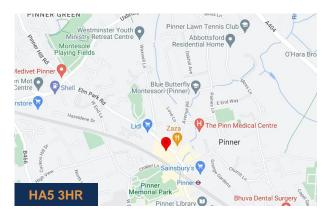

## Westbury House 23/25 Bridge Street, Pinner, Middlesex, Pinner, HA5 3HR

#### Location

The property is located in the centre of Pinner on Bridge Street opposite the junction with Love Lane. Many retailers including Marks & Spencer, Sainsbury's, Lidl and Boots are close by including all major Banks and Building Societies. Pinner Metropolitan Line underground station is within ¼ mile of the building.

The property is also located in close proximity to Pinner Memorial Park, offering an opportunity for work life balance.