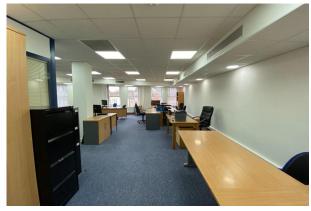

#### Description

Westbury House is a modern brick build office building on ground and three upper floors. The available offices are on the second floor and have the benefit of air conditioning, suspended ceilings, kitchen facilities, carpets, toilets, an automatic passenger lift, and car parking.

#### Accommodation

| Name   | sq ft | sq m   | Rent                   | Availability |
|--------|-------|--------|------------------------|--------------|
| 2nd    | 2,000 | 185.81 | £8,333.33 /month + VAT | Available    |
| Ground | 300   | 27.87  | £1,250 /month + VAT    | Available    |
| Total  | 2,300 | 213.68 |                        |              |