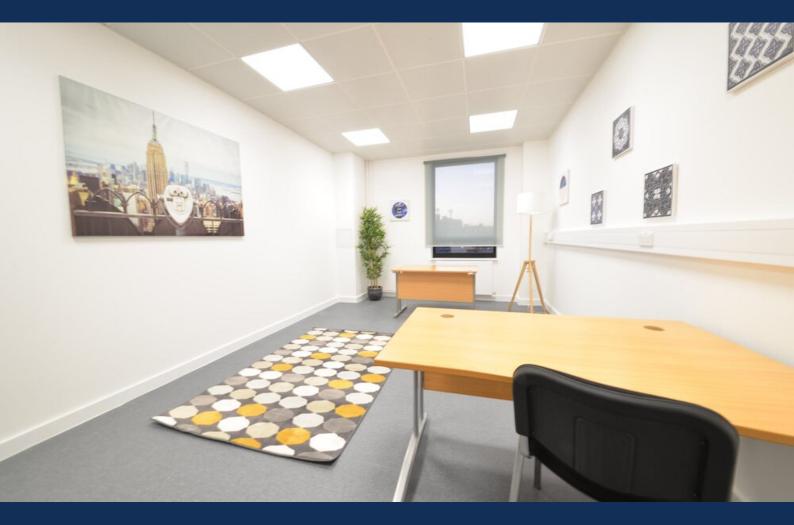

# Offices to let in North Wembley

120 sq ft (11.15 sq m)

- 24-hour access
- 24-hour security
- Free on-site parking
- Close to Wembley Stadium
- Competitive rates
- 120 sqft 238 sqft available

## Description

Contemporary and comfortable office space available in a variety of sizes. The offices benefit from free on-site car parking, 24-hour access, and 24-hour security.