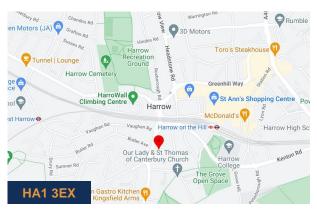

#### Location

The Harrovian Business Village is located on the east side of Bessborough Road, close to its junction with Lowlands Road. Harrow on the Hill Metropolitan Line Station is situated 0.5 miles from the premises providing access into central London within 25 minutes.

The St George's and St Ann's Shopping Centre's are close by whereby there are a number of restaurants and retail occupiers as well as many parking facilities.