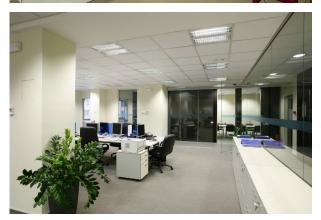

## Description

Modern offices, bright and airy space with plenty of natural light. All of the offices come unfurnished and are available as open-plan layouts or partitioned smaller units, allowing you to tailor them to your business needs.