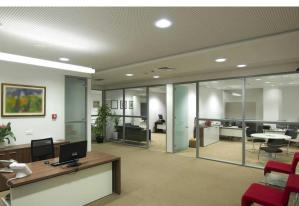

## Description

Modern offices, bright and airy space with plenty of natural light. All of the offices come unfurnished and are available as open-plan layouts or partitioned smaller units, allowing you to tailor them to your business needs.