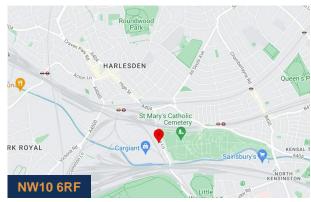

# **Cumberland House**

80 Scrubs Lane, London, NW10 6RF

### Location

Located in White City, the offices are prime location with easy access to central London and Westfield shopping center just five minutes away. Wilsden Junction and White City stations are just a short walk away, providing rail links across London via the Bakerloo, Central, and Overground lines. By car, the A40 is a less than 2 miles.