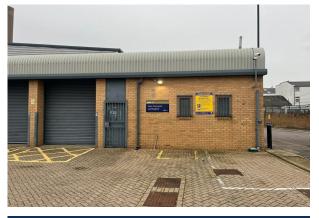

### david charles property consultants

Unit 15 Artesian Industrial Estate Brentfield Road, London, NW10 8RW

## Unit 15 Artesian Industrial Estate, Brentfield Road, London, NW10 8RW

#### Description

This secure and well-maintained light-industrial estate is located in Stonebridge, NW10 and provides an industrial units ranging from 869 sqft to 1,948 sqft. The estate is accessible 24 hours a day, 7 days a week and has the benefit of on-site parking, CCTV and a gated entrance.