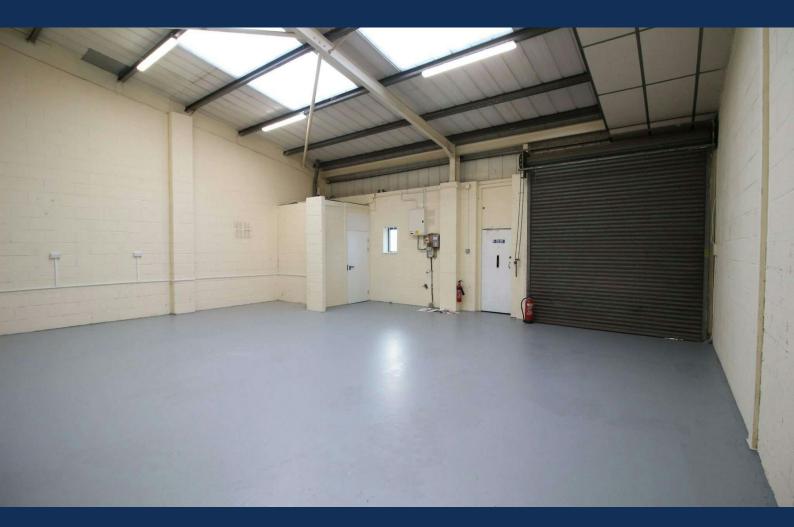

# Light industrial unit - flexible lease terms available

869 sq ft (80.73 sq m)

- Accessible 24 hrs. a day, 7 days a week
- On site parking, CCTV and a gated entrance.
- Well connected via public transport
- Close proximity to North Circular, A404 and A40.
- Shutter access

#### Description

This secure and well-maintained light-industrial estate is located in Stonebridge, NW10 and provides an industrial units ranging from 869 sqft to 1,948 sqft. The estate is accessible 24 hours a day, 7 days a week and has the benefit of on-site parking, CCTV and a gated entrance.

#### Accommodation

The accommodation comprises the following areas:

| Name   | sq ft | sq m  | Availability |
|--------|-------|-------|--------------|
| Ground | 869   | 80.73 | Available    |
| Total  | 869   | 80.73 |              |