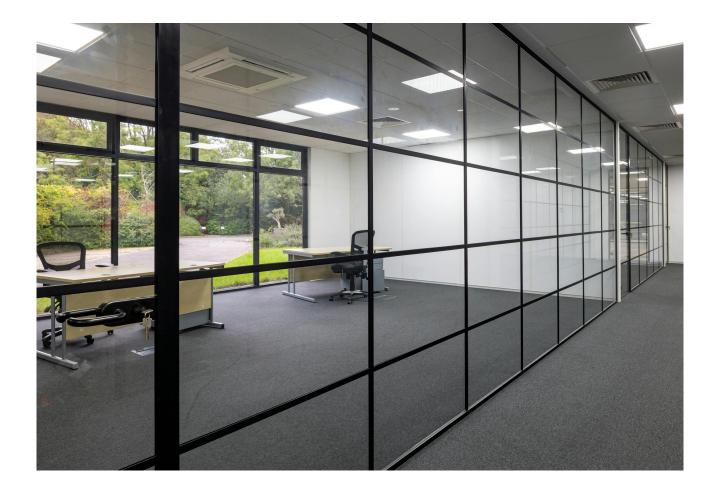

## Modern Serviced Office Building Available on Flexible Terms

**484 to 10,921 sq ft** (44.97 to 1,014.59 sq m)

- Co working collaborative suites
- Led lighting
- Private parking spaces (EV charging available)
- Inclusive of utility bills
- Furniture included
- Super fast Fibre included
- Sustainable building systems
- Bespoke kitchen and bar on ground floor

#### Description

The property comprises an attractive two storey, serviced office building with a large welcoming entrance, a ten person lift, male and female W/Cs, a brand new bespoke kitchen & bar on the ground floor, air conditioning, glass partitioning's throughout creating smaller co working spaces and up to 100 car parking spaces.