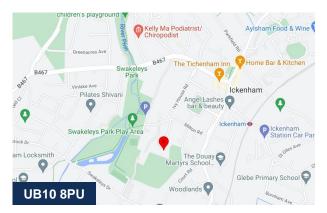

### **Harrington House**

Milton Road, Uxbridge, Uxbridge, UB10 8PU

#### Location

Harrington House is located in a private estate off Milton Road in an exclusive woodland setting. The A40 (Swakeleys Junction) is located 1.7 miles from the property, providing access to the M25 within 8 minutes and Ickenham Underground station is located 0.3 miles from the property which is served by the Metropolitan and Piccadilly Line.