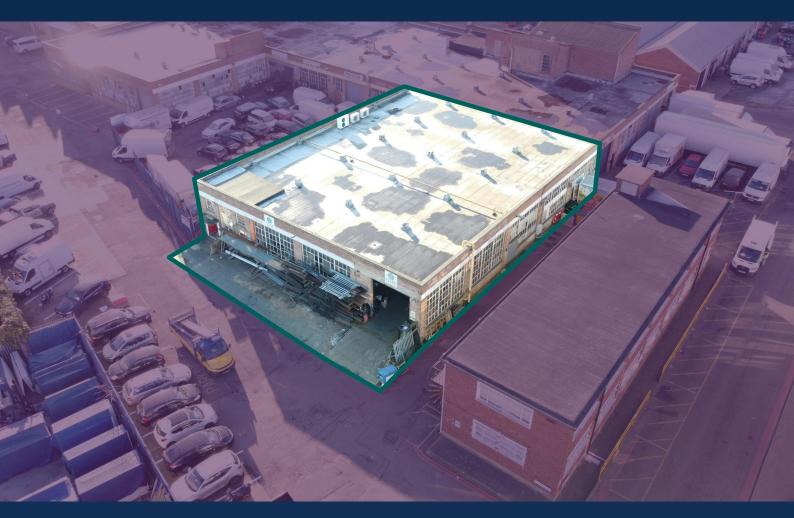

# **5 Boundary Road**

East Lane Business Park, Wembley, HA9 7NA

## 5 Boundary Road, East Lane Business Park, Wembley, HA9 7NA

#### Location

The property is located on Boundary Road in East Lane Business Park and benefits from excellent transport links, with National Rail, Overground and Underground services just a 5-minute walk away at North Wembley station. The business park is also easily accessible by car via the M25, M1 and M40 motorways.