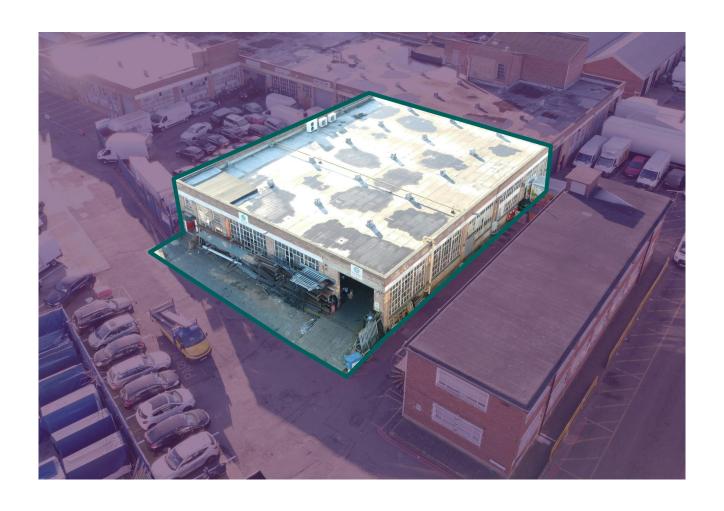

# **5 Boundary Road**

East Lane Business Park, Wembley, HA9 7NA

## 5 Boundary Road, East Lane Business Park, Wembley, HA9 7NA

#### Location

The property is located on Boundary Road in East Lane Business Park and benefits from excellent transport links, with National Rail, Overground and Underground services just a 5-minute walk away at North Wembley station. The business park is also easily accessible by car via the M25, M1 and M40 motorways.