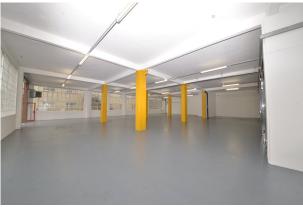

# Concrete pillar warehouse unit with 4.3 clear eaves height

**4,626 sq ft** (429.77 sq m)

- Concrete floor
- Water supply
- Electric roller shutter
- W/C
- Estate parking
- 3 phase power & gas

#### Description

The unit comprises a ground floor concrete pillar warehouse unit with a  $4.3\,\mathrm{m}$  eaves height. The unit has the benefit of W/Cs, an electric roller shutter, 3 phase power & gas and communal parking.