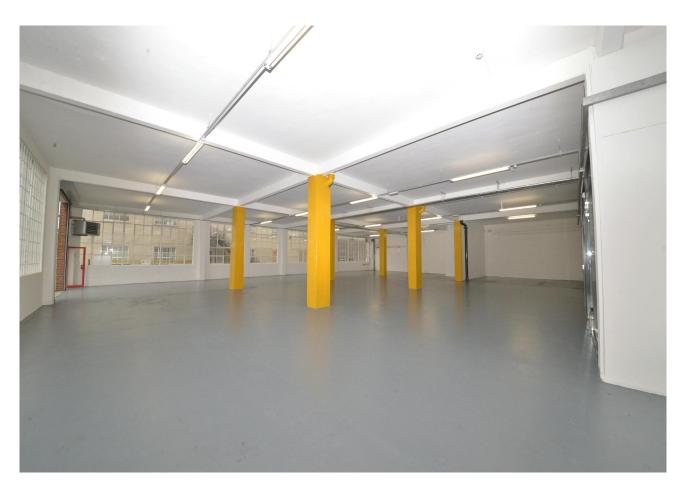

# Concrete pillar warehouse unit with 4.3 clear eaves height

**4,626 sq ft** (429.77 sq m)

- Concrete floor
- Water supply
- Electric roller shutter
- W/C
- Estate parking
- 3 phase power & gas

#### Description

The unit comprises a ground floor concrete pillar warehouse unit with a  $4.3\,\mathrm{m}$  eaves height. The unit has the benefit of W/Cs, an electric roller shutter, 3 phase power & gas and communal parking.