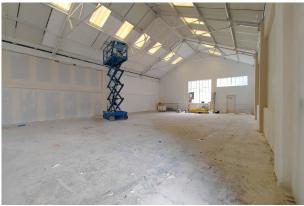

### **Description**

The property comprises ground floor light industrial / warehouse accommodation with the benefit of a roller shutter, dedicated loading bay, allocated parking, three phase power and high eaves.

## Accommodation

The accommodation comprises the following areas:

| Name   | sq ft | sq m   | Availability |
|--------|-------|--------|--------------|
| Ground | 4,018 | 373.28 | Available    |
| Total  | 4,018 | 373.28 |              |