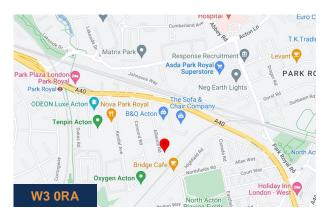

#### Location

The property is located at the southern end of Alliance Road which can be accessed directly off the westbound carriageway of the A40 Western Avenue. Park Royal Station (Piccadilly Line), West Acton (Central Line) and Act on Main Line (Elizabeth Line) are are close by providing easy access to central London and the surrounding areas There are numerous bus routes operating locally.