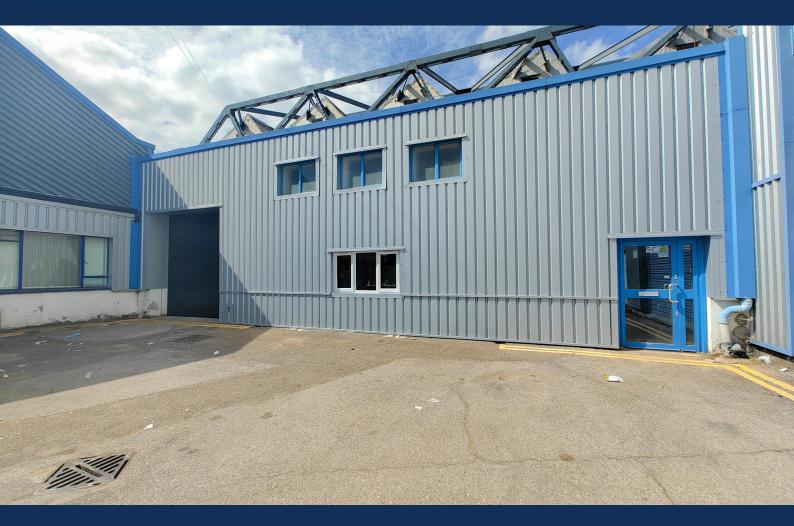

# Unit 5C

Heron Trading Estate, London, W3 ORA

Industrial / warehouse unit with ancillary office accommodation available on the ground and first floor with parking.

4,018 sq ft (373.28 sq m)

- Close proximity to A40/A406
- Roller shutter
- Clear open plan layout
- Rear pedestrian access
- 3 Phase Power
- Parking available

### **Description**

The property comprises ground floor light industrial / warehouse accommodation with the benefit of a roller shutter, dedicated loading bay, allocated parking, three phase power and high eaves.