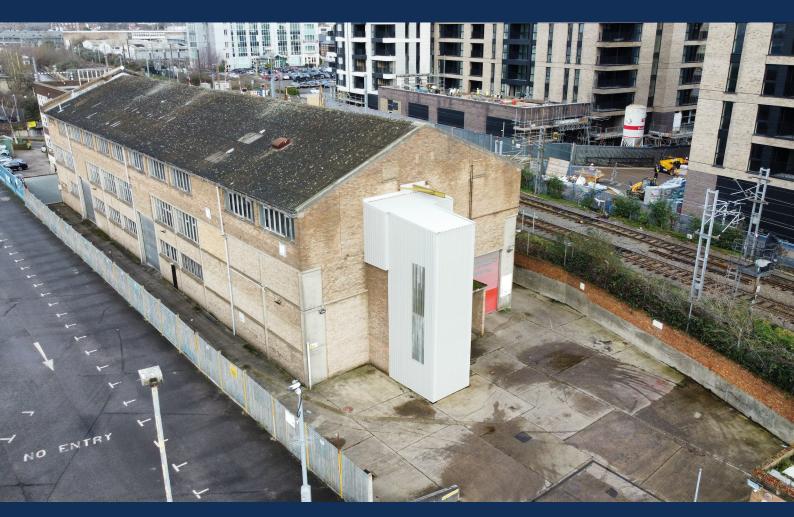

# Three storey warehouse building with hard standing yard and a goods lift.

**28,156 sq ft** (2,615.78 sq m)

- Total of 28,156 sqft
- 3 Phase power
- Side access either side of the building
- Allocated parking spaces
- Nearby public transport (Willesden Junction 1.1 mi & Kensal Green 0.9 mi)

#### Description

The building comprises a three storey warehouse building benefitting from front, side and rear access via full height roller shutters. To the rear of the property there is also a large goods lifts suitable for vehicles providing access to all three floors and car parking surrounding the premises. The premises also benefits from three phase power and 3.2m eaves height.