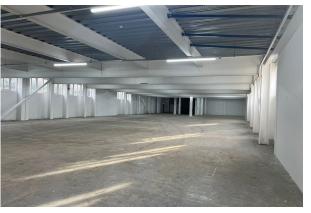

#### Description

The building comprises a three storey warehouse building benefitting from front, side and rear access via full height roller shutters. To the rear of the property there is also a large goods lifts suitable for vehicles providing access to all three floors and car parking surrounding the premises. The premises also benefits from three phase power and 3.2m eaves height.

#### Accommodation

The accommodation comprises the following areas:

| Name  | sq ft  | sq m     | Availability |
|-------|--------|----------|--------------|
| Unit  | 28,156 | 2,615.78 | Available    |
| Total | 28,156 | 2,615.78 |              |