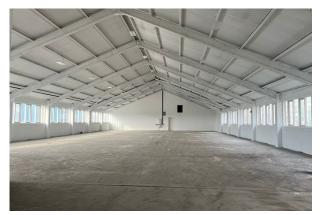

#### Description

The building comprises a three storey warehouse building benefitting from front, side and rear access via full height roller shutters. To the rear of the property there is also a large goods lifts suitable for vehicles providing access to all three floors and car parking surrounding the premises. The premises also benefits from three phase power and 3.2m eaves height.

#### Accommodation

The accommodation comprises the following areas:

| Name  | sq ft  | sq m     | Availability |
|-------|--------|----------|--------------|
| Unit  | 28,156 | 2,615.78 | Available    |
| Total | 28,156 | 2,615.78 |              |