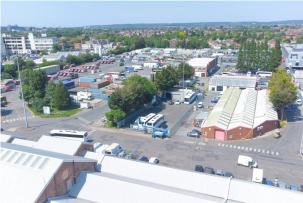

## Description

East Lane Business Park have a number of compounds available, suitable for storage of plant machinery, equipment, construction materials, containers, vehicles and a variety of other uses. Each compound is secured and fenced with water and electricity.

#### Location

Short distance from Wembley Stadium, benefitting from excellent transport links, with National Rail, Overground and Underground services just a 5-minute walk away at North Wembley Station. Also easily accessible by car via the M25, M1 and M40 motorways.