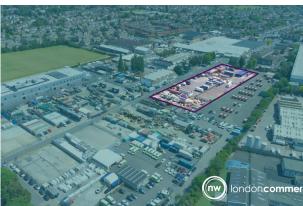

**Lumen Road** 

East Lane Business Park, Wembley, HA9 7RE

Secure open compound space available to let in East Lane Business Park

5,063 to 10,118 sq ft

(470.37 to 939.99 sq m)

- Secure gated estate
- 24 hour access and 24 hour security
- Close proximity to A40/ A406
- Hard standing concrete floor
- Electricity and water supplies
- Fenced compounds

### Accommodation

The accommodation comprises the following areas:

| Name                | sq ft  | sq m     | Availability |
|---------------------|--------|----------|--------------|
| Unit - 9 Lumen Road | 10,118 | 939.99   | Available    |
| Unit - 4a           | 5,870  | 545.34   | Available    |
| Unit                | 5,063  | 470.37   | Available    |
| Total               | 21,051 | 1,955.70 |              |