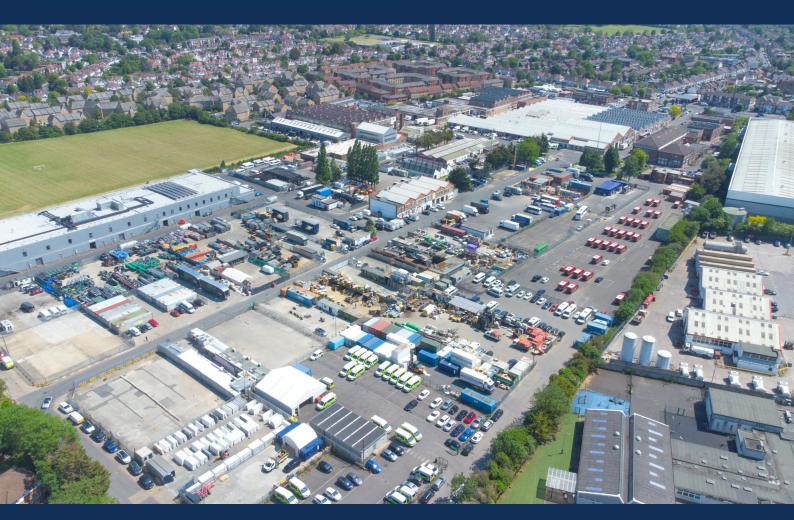

**Lumen Road** 

East Lane Business Park, Wembley, HA9 7RE

Secure open compound space available to let in East Lane Business Park

5,063 to 10,118 sq ft

(470.37 to 939.99 sq m)

- Secure gated estate
- 24 hour access and 24 hour security
- Close proximity to A40/ A406
- Hard standing concrete floor
- Electricity and water supplies
- Fenced compounds

## Description

East Lane Business Park have a number of compounds available, suitable for storage of plant machinery, equipment, construction materials, containers, vehicles and a variety of other uses. Each compound is secured and fenced with water and electricity.